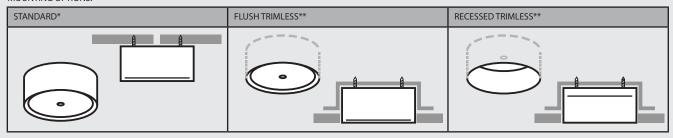

#### MOUNTING OPTIONS:

- \* STANDARD CANOPIES MUST BE FASTENED TO LOAD BEARING SUBSTRATE OR CROSSBEAM
- \*\* FLUSH AND RECESSED CANOPIES MUST BE FASTENED TO SECONDARY LOAD BEARING SUBSTRATE OR BRACKET WITHIN CEILING (NOT SUPPLIED)