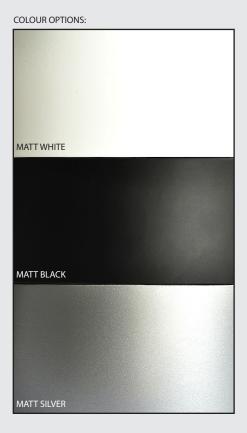

#### DIMENSIONS:

NAME: RAKUMBA SEAMLESS CANOPY

MATERIAL: DIE-CAST ALUMINIUM, STEEL, POWDERCOAT FINISH

AVAILABLE COLOURS: MATT WHITE (WE-R-C80-W)

MATT BLACK (WE-R-C80-B) MATT SILVER (WE-R-C80-S) CUSTOM POWDERCOAT AVAILABLE