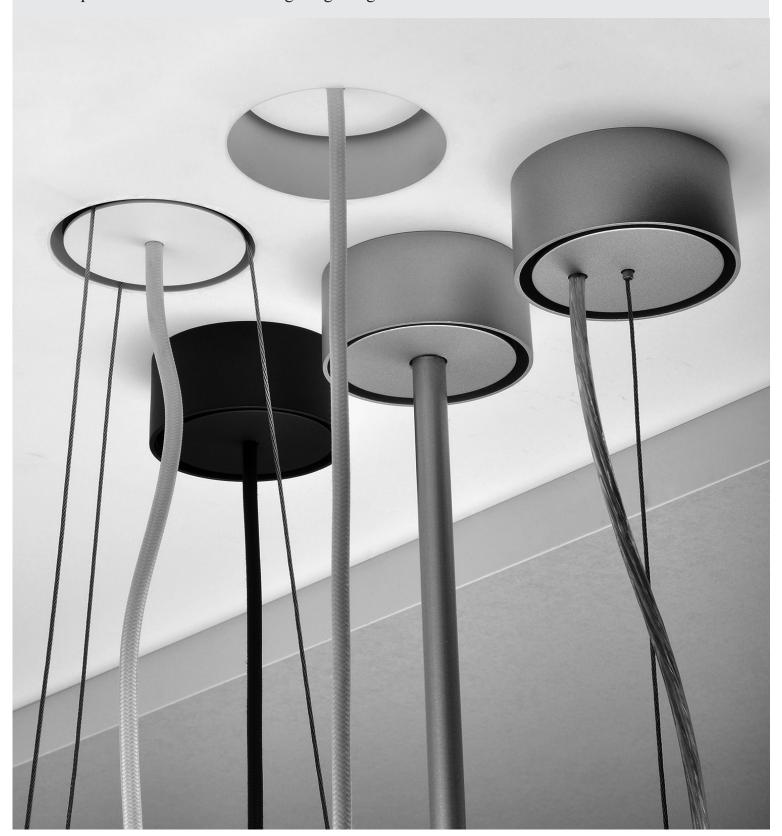

## **Seamless Canopy**

Bespoke lights deserve a unique foundation. To achieve this, Rakumba developed the seamless canopy as our proprietary suspension system. With no visible fasteners, a contemporary colour selection and a variety of installation options, our seamless canopy is the perfect finish to beautiful lighting designs.

#### SUSPENSION OPTIONS:

| FLEX SUSPENSION | SINGLE CABLE SUSPENSION<br>WITH OFFSET FLEX | THREE CABLE SUSPENSION | FOUR CABLE SUSPENSION | ROD SUSPENSION |
|-----------------|---------------------------------------------|------------------------|-----------------------|----------------|
| T               | 7                                           |                        |                       |                |