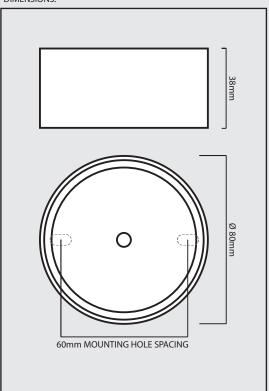

#### DIMENSIONS:

NAME: RAKUMBA SEAMLESS CANOPY

MATERIAL: DIE-CAST ALUMINIUM, STEEL, POWDERCOAT FINISH

AVAILABLE COLOURS: MATT WHITE (WE-R-C80-W)

MATT BLACK (WE-R-C80-B) MATT SILVER (WE-R-C80-S) CUSTOM POWDERCOAT AVAILABLE