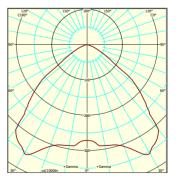

#### Brancusi G12

The Brancusi pendant meets a wide range of technical challenges in a pure, relaxed and rounded form. The smooth curves of this lamp form harmonious and organic lines in the room, and with a little imagination they are reminiscent of a water-polished stone. The Brancusi pendant is in its element in rooms with a high ceiling, where its superior light easily illuminates the entire room and its large surface complements the dimensions of the room. Brancusi is designed to illuminate rooms with a high ceiling using a large, integrated aluminium reflector. The lamp is available in two versions. The G12 socket and metal-halogen light source is recommended for environments in which a high level of light and lower energy consumption is needed. This pendant is named after the Romanian sculptor Constantin Brancusi.

# Class

IP20,√√, Class of insulation II.