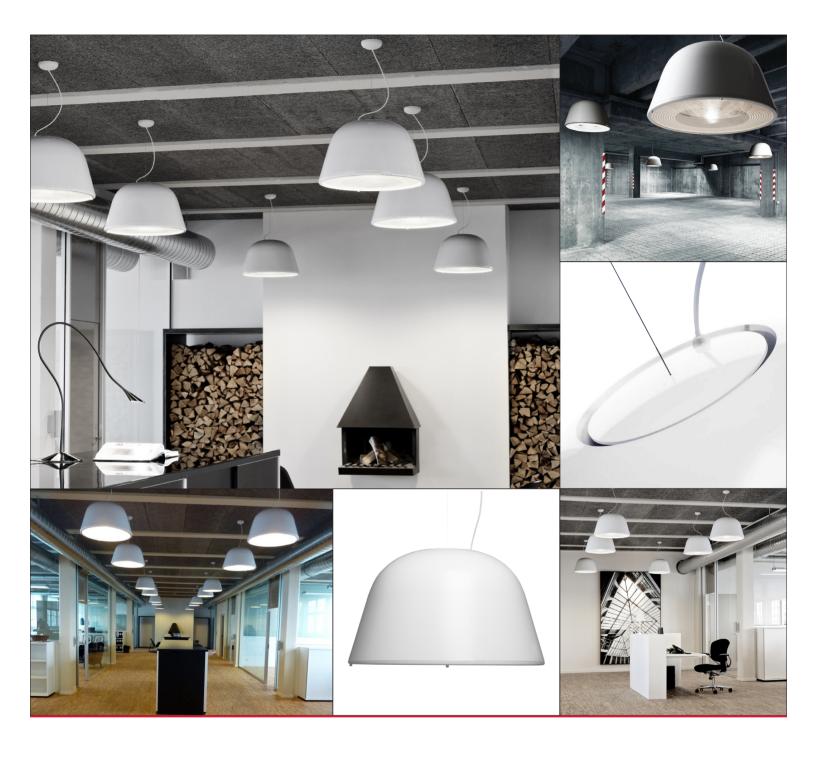

#### Brancusi G12

The Brancusi pendant meets a wide range of technical challenges in a pure, relaxed and rounded form. The smooth curves of this lamp form harmonious and organic lines in the room, and with a little imagination they are reminiscent of a water-polished stone. The Brancusi pendant is in its element in rooms with a high ceiling, where its superior light easily illuminates the entire room and its large surface complements the dimensions of the room. Brancusi is designed to illuminate rooms with a high ceiling using a large, integrated aluminium reflector. The lamp is available in two versions. The G12 socket and metal-halogen light source is recommended for environments in which a high level of light and lower energy consumption is needed. This pendant is named after the Romanian sculptor Constantin Brancusi.

# **BRANCUSI G12**

Designed by Cecilie Manz 2008