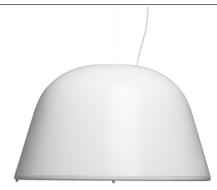

#### Brancusi G12

The Brancusi pendant meets a wide range of technical challenges in a pure, relaxed and rounded form. The smooth curves of this lamp form harmonious and organic lines in the room, and with a little imagination they are reminiscent of a water-polished stone. The Brancusi pendant is in its element in rooms with a high ceiling, where its superior light easily illuminates the entire room and its large surface complements the dimensions of the room. Brancusi is designed to illuminate rooms with a high ceiling using a large, integrated aluminium reflector. The lamp is available in two versions. The G12 socket and metal-halogen light source is recommended for environments in which a high level of light and lower energy consumption is needed. This pendant is named after the Romanian sculptor Constantin Brancusi.

# **Product family**

Pendant G12

Pendant E27

| 30 mm |  |
|-------|--|

Ø 550 mm

| Product code | EAN no.       | Surface              | Light source  | Max light source dimensions | Total weight |
|--------------|---------------|----------------------|---------------|-----------------------------|--------------|
| 74080102     | 5702370801052 | White polycarbonate, | G12 70W HCI-T | Max length: 170 mm          | 5,6 kg       |
|              |               | white cord           |               |                             |              |
|              |               |                      |               |                             |              |
| 18080240     | 5702370802400 | Diffuser             |               |                             |              |