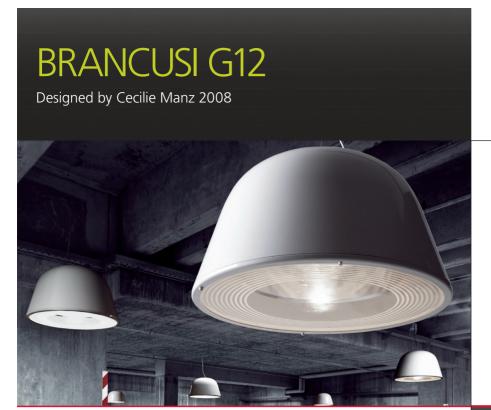

#### Brancusi G12

The Brancusi pendant meets a wide range of technical challenges in a pure, relaxed and rounded form. The smooth curves of this lamp form harmonious and organic lines in the room, and with a little imagination they are reminiscent of a water-polished stone. The Brancusi pendant is in its element in rooms with a high ceiling, where its superior light easily illuminates the entire room and its large surface complements the dimensions of the room. Brancusi is designed to illuminate rooms with a high ceiling using a large, integrated aluminium reflector. The lamp is available in two versions. The G12 socket and metal-halogen light source is recommended for environments in which a high level of light and lower energy consumption is needed. This pendant is named after the Romanian sculptor Constantin Brancusi.

# **BRANCUSI G12**

Designed by Cecilie Manz 2008