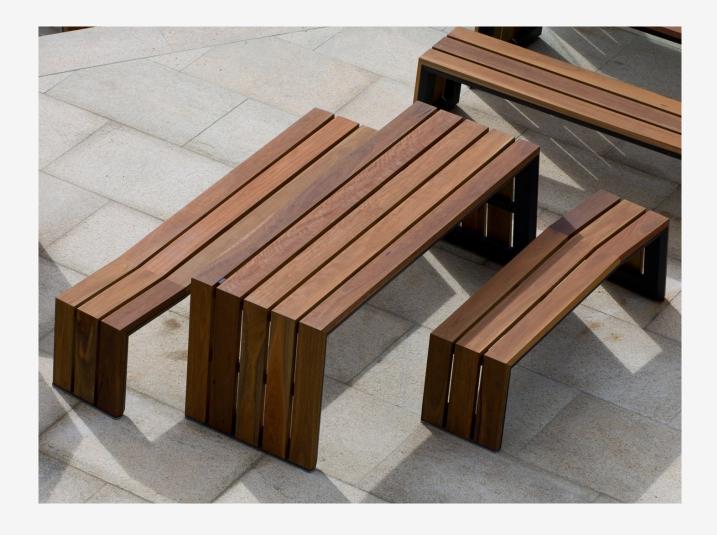

## Kink

## Kink

Designed by Tait.

The unique Kink design is a stunning statement piece suited to residential or commercial applications. Already a popular choice for outdoor public areas when durability is as important as style, furniture can be fixed to a level ground with concealed fixings, so as not to detract from the elegance of the setting. Australian Spotted Gum timber is complemented with a powder coated sheet metal frame.

Materials

Zinc plated steel frame. Spotted Gum timber slats.

Finishes

Can be hot dip galvanized or powder coated, which is available in a range of UV stabilised colours. All timber is finished with natural oil, suited to outdoor climates. Bench available with or without Kink.