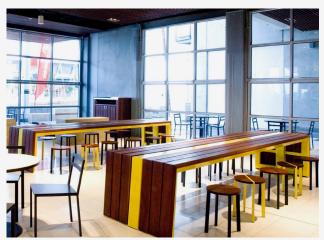

## Kink

Designed by Tait.

The unique Kink design is a stunning statement piece suited to residential or commercial applications. Already a popular choice for outdoor public areas when durability is as important as style, furniture can be fixed to a level ground with concealed fixings, so as not to detract from the elegance of the setting. Australian Spotted Gum timber is complemented with a powder coated sheet metal frame.