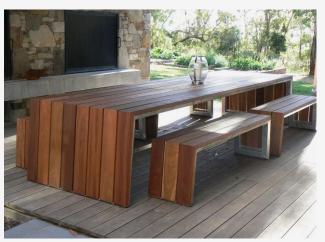

## Kink

Designed by Tait.

The unique Kink design is a stunning statement piece suited to residential or commercial applications. Already a popular choice for outdoor public areas when durability is as important as style, furniture can be fixed to a level ground with concealed fixings, so as not to detract from the elegance of the setting. Australian Spotted Gum timber is complemented with a powder coated sheet metal frame.

Materials

Zinc plated steel frame. Spotted Gum timber slats.

Finishes

Can be hot dip galvanized or powder coated, which is available in a range of UV stabilised colours. All timber is finished with natural oil, suited to outdoor climates. Bench available with or without Kink.

Options.

Tables can be customized upto 4m in length.

1800 × 690 / 830 × 730 H 2100 × 830 / 970 × 730 H 2400 × 830 / 970 × 730 H Bench 1600 × 410 × 475 H 1900 × 410 × 475 H 2200 × 410 × 475 H