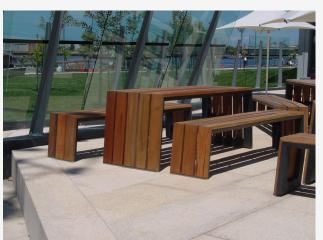

## Kink

Designed by Tait.

The unique Kink design is a stunning statement piece suited to residential or commercial applications. Already a popular choice for outdoor public areas when durability is as important as style, furniture can be fixed to a level ground with concealed fixings, so as not to detract from the elegance of the setting. Australian Spotted Gum timber is complemented with a powder coated sheet metal frame.

Materials

Zinc plated steel frame. Spotted Gum timber slats.

Finishes

Can be hot dip galvanized or powder coated, which is available in a range of UV stabilised colours. All timber is finished with natural oil, suited to outdoor climates. Bench available with or without Kink.

Options.

Tables can be customized upto 4m in length.

1800 × 690 / 830 × 730 H 2100 × 830 / 970 × 730 H 2400 × 830 / 970 × 730 H Bench 1600 × 410 × 475 H 1900 × 410 × 475 H 2200 × 410 × 475 H