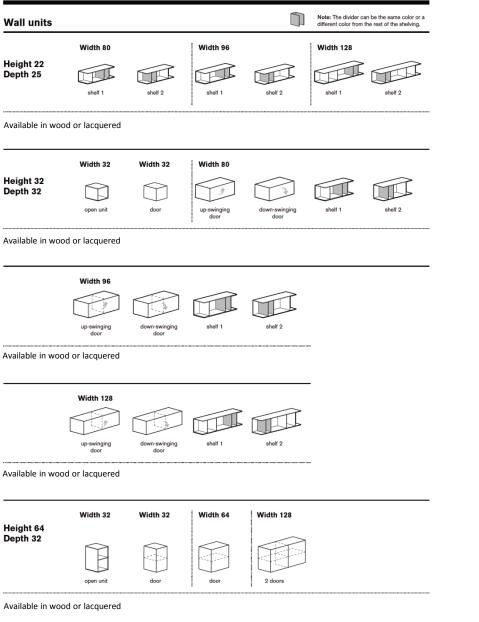

wers   | door        |                       |              |                                | open unit 1     | pen unit 2 4 drawers                         | 3 drawers      | door               |                    |                       |      |
| Available in wood or lacquered |              |                    |                                   |                                                                                                                                                                                          |             |             |                       | Available    | in wood or lace                | quered          |                                              |                |                    |                    |                       |      |



## Pull Exemples: 3cm 6 Finish: Graphite Note: The pulls are decorative, as the doors and drawers are fitted with a push-to-open system. Doors Down swinging door Double front drawer Drawer Metallic A 16-cm drawer front can be split into two 8-cm fronts Close-up of open drawer Additional charge Cable holder 6cm Available in metallic or plastic finish Inner lami-Shelf for nated shelf open unit Laminated Fully removable runners

Accesories