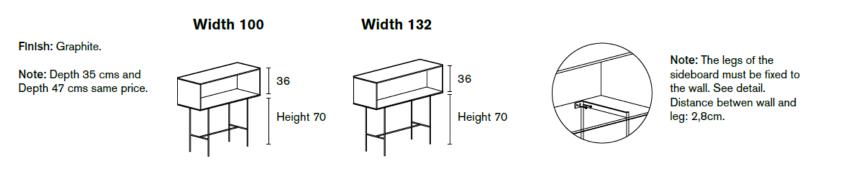

## TR≡KU

## AURA HIGH SIDEBOARDS

## Frame (depth 35 and 47) + metallic feet

| Units for frames (Depth 47)    |              |                    | Note: Weight: E<br>things on open | Note: Weight: Don't put TV or heavy<br>things on open units without divider. Nota: Modules measuring 32 in height can be made with a<br>depth of 35 for the same price as a depth of 47. |             |             |                       |              |                                |                 |                                              |                |                    |                    |                       |      |
|--------------------------------|--------------|--------------------|-----------------------------------|------------------------------------------------------------------------------------------------------------------------------------------------------------------------------------------|-------------|-------------|-----------------------|--------------|--------------------------------|-----------------|----------------------------------------------|----------------|--------------------|--------------------|-----------------------|------|
|                                | Width 48     |                    | Width 64                          |                                                                                                                                                                                          |             | Width 80    |                       |              |                                | Width 96        |                                              |                | Width 128          |                    |                       |      |
| Height<br>16                   | open unit 1  | drawer             | open unit 1                       | open unit 2                                                                                                                                                                              | drawer      | open unit 1 | open unit 2           | drawer       |                                | open unit 1     | open unit 2                                  | drawer         | open unit 1        | open unit 2        | 1 front to drawers    |      |
| Available                      | in wood or   | acquered           |                                   |                                                                                                                                                                                          |             |             |                       |              | Available                      | in wood or lacq | uered                                        |                |                    |                    |                       |      |
|                                | Width 32     |                    |                                   | Width 48                                                                                                                                                                                 |             |             |                       |              |                                | Width 64        |                                              |                |                    |                    |                       | _    |
| Height<br>32                   | open unit 1  | door Notch         | unit 1 Notch unit 2               | open unit 1                                                                                                                                                                              | 2 drawers   | door        | Notch unit 1          | Notch unit 2 |                                | open unit 1 o   | 40 19<br>14<br>14<br>14<br>14<br>open unit 3 | 29.5 2 drawers | drawer door        | down swinging door | Notch unit 1 Notch un | it 2 |
| Available in wood or lacquered |              |                    |                                   |                                                                                                                                                                                          |             |             |                       | Available    | Available in wood or lacquered |                 |                                              |                |                    |                    |                       |      |
|                                | Width 64     |                    |                                   | Width 80                                                                                                                                                                                 |             |             |                       |              |                                | Width 96        |                                              | Width 128      |                    |                    |                       | _    |
|                                | Notch unit 3 | Notch unit 4 Notch | unit 5 Notch unit 6               | open unit 1                                                                                                                                                                              | open unit 2 | 2 drawers   | down swinging<br>door | Notch unit 1 |                                | 2 drawers       | down swinging<br>door                        | 2 drawers      | down swinging door |                    |                       |      |
| Available                      | in wood or   | acquered           |                                   |                                                                                                                                                                                          |             |             |                       |              | Available                      | in wood or lace | quered                                       | -              |                    |                    |                       |      |
|                                | Width 32     |                    | Width 48                          |                                                                                                                                                                                          |             |             |                       |              |                                | Width 64        |                                              |                |                    |                    |                       | _    |
| Height<br>48                   | open unit    | door               | open unit 1                       | 3 drawers                                                                                                                                                                                | 2 drawers   | door        |                       |              |                                | open unit 1 o   | pen unit 2 3 drawers                         | 2 drawers      | door               |                    |                       |      |
| Available                      | in wood or   | lacquered          |                                   |                                                                                                                                                                                          |             |             |                       |              | Available                      | in wood or lacq | uered                                        |                |                    |                    |                       |      |
|                                | Width 32     |                    | Width 48                          |                                                                                                                                                                                          |             |             |                       |              |                                | Width 64        |                                              |                |                    |                    |                       |      |
| Height<br>64                   | open unit    | door               | open unit 1                       | 4 drawers                                                                                                                                                                                | 3 drawers   | door        |                       |              |                                | open unit 1     | pen unit 2 4 drawers                         | 3 drawers      | door               |                    |                       |      |
| Available in wood or lacquered |              |                    |                                   |                                                                                                                                                                                          |             |             |                       | Available    | in wood or lace                | quered          |                                              |                |                    |                    |                       |      |