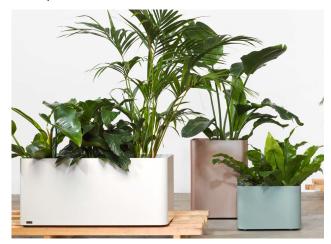

## Softline

**Designed by Tait** 

The smooth, curves of Softline define this series of planters, ideal for bringing green living to a space, whether home or work, outdoors or in. Available in a range of sizes and spectrum of colours, Softline has a versatility to suit your chosen flora, fauna and plants. Mobility is ensured owing to handy castors concealed within the planter base (excluding Softline Mini), whilst its fully welded construction allows you to plant directly into the base or hide pots.

Softline Planter 450mm x 450mm x 300mm H (17.75in. x 11.75in. x) 450mm x 450mm x 400mm H (17.75in. x 17.75in. x 15.75in. H) Softline Planter Tall 450mm x 450mm x 600mm H (17.75in. x 17.75in. x 23.5in. H) Softline Planter Wide 900mm x 450mm x 400mm H (35.5in. x 17.75in. x 15.75in. H) Softline Mini 150mm x 300mm x 150mm H (6in. x 11.75in. x 6in. H) 150mm x 450mm x 150mm H (6in. x 17.75in. x 6in. H)