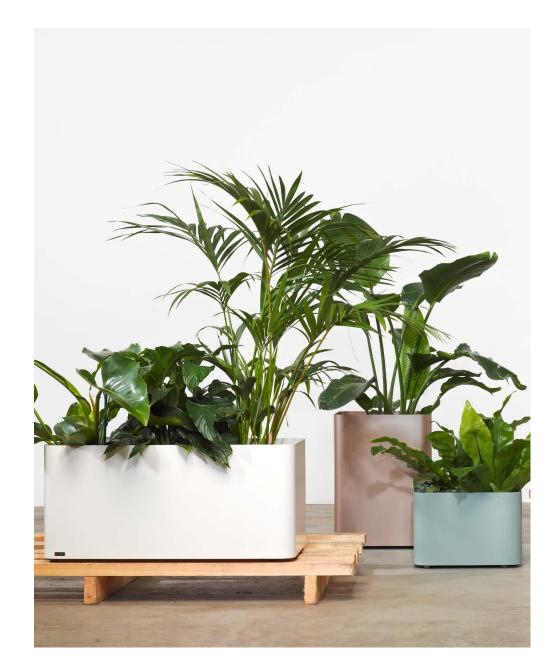

## Softline

**Designed by Tait** 

The smooth, curves of Softline define this series of planters, ideal for bringing green living to a space, whether home or work, outdoors or in. Available in a range of sizes and spectrum of colours, Softline has a versatility to suit your chosen flora, fauna and plants. Mobility is ensured owing to handy castors concealed within the planter base (excluding Softline Mini), whilst its fully welded construction allows you to plant directly into the base or hide pots.

Softline Planter 450mm x 450mm x 300mm H (17.75in. x 11.75in. x) 450mm x 450mm x 400mm H (17.75in. x 17.75in. x 15.75in. H) Softline Planter Tall 450mm x 450mm x 600mm H (17.75in. x 17.75in. x 23.5in. H) Softline Planter Wide 900mm x 450mm x 400mm H (35.5in. x 17.75in. x 15.75in. H) Softline Mini 150mm x 300mm x 150mm H (6in. x 11.75in. x 6in. H) 150mm x 450mm x 150mm H (6in. x 17.75in. x 6in. H)

#### Materials

Aluminium sheet. Stainless steel castors (excluding Softline Mini). Rubber feet (Softline Mini only). Aluminium plant pot lids (Softline Mini only).

#### Finishes

Aluminium sheets can be powder coated in a range of UV-stable colours.

Customisation Custom sizes available (excluding Softline Mini) Extra Notes

Softline is designed to work with 400mm/15.75in. standard pot sizes. Softline Mini is designed to work with 140mm/5.5in. standard pot sizes.