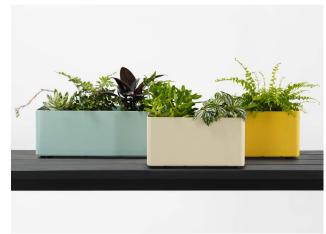

## Softline

**Designed by Tait** 

The smooth, curves of Softline define this series of planters, ideal for bringing green living to a space, whether home or work, outdoors or in. Available in a range of sizes and spectrum of colours, Softline has a versatility to suit your chosen flora, fauna and plants. Mobility is ensured owing to handy castors concealed within the planter base (excluding Softline Mini), whilst its fully welded construction allows you to plant directly into the base or hide pots.

Softline Planter 450mm x 450mm x 300mm H (17.75in. x 11.75in. x) 450mm x 450mm x 400mm H (17.75in. x 17.75in. x 15.75in. H) Softline Planter Tall 450mm x 450mm x 600mm H (17.75in. x 17.75in. x 23.5in. H) Softline Planter Wide 900mm x 450mm x 400mm H (35.5in. x 17.75in. x 15.75in. H) Softline Mini 150mm x 300mm x 150mm H (6in. x 11.75in. x 6in. H) 150mm x 450mm x 150mm H (6in. x 17.75in. x 6in. H)