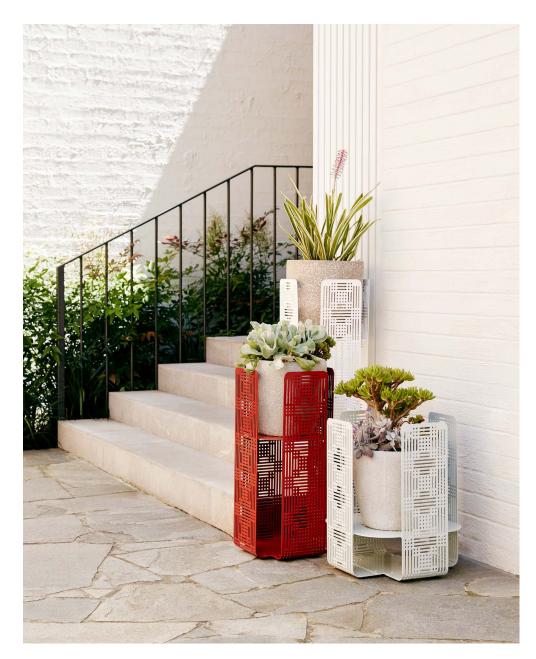

## **Terrace Collection**

Designed by bernabeifreeman

This beautiful collection from Sydney designers bernabeifreeman is characterised by its, breezy perforations and delicate, light profiles. Terrace encompasses floor planters and a small table. A versatile collection that will give your indoor and outdoor living and entertaining areas that extra touch of sophistication.

 Table (Square)

 400mm x 400mm x 400mm H

 (15.75in. x 15.75in. x 15.75in. H)

Table (Rectangle) 500mm x 350mm x 350mm H (19.75in. x 13.75in. x 13.75in. H)

Plant Stand (Tall) 300mm x 300mm x 650mm H (11.75in. x 11.75in. x 25.5in. H)

Care, Maintenance & Warranty Five-year structural warranty.

Suitable Conditions

Plant Stand (Short) 400mm x 400mm x 500mm H (15.75in. x 15.75in. x 19.75in. H)

## Materials

Powder coated, perforated aluminium. Optional porcelain top. (Table only) UV stable Nylon feet.

## Finishes

Powder coat available in a range of UV stable colours. Table available with or without porcelain top. (Pot sold separately.)

MADEBYTAIT.COM.AU