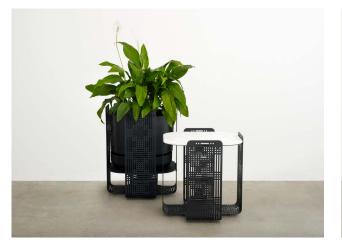

## **Terrace Collection**

Designed by bernabeifreeman

This beautiful collection from Sydney designers bernabeifreeman is characterised by its, breezy perforations and delicate, light profiles. Terrace encompasses floor planters and a small table. A versatile collection that will give your indoor and outdoor living and entertaining areas that extra touch of sophistication.

 Table (Square)

 400mm x 400mm x 400mm H

 (15.75in. x 15.75in. x 15.75in. H)

Table (Rectangle) 500mm x 350mm x 350mm H (19.75in. x 13.75in. x 13.75in. H)

Plant Stand (Tall) 300mm x 300mm x 650mm H (11.75in. x 11.75in. x 25.5in. H)

## Materials

Powder coated, perforated aluminium. Optional porcelain top. (Table only) UV stable Nylon feet.

## Finishes

Powder coat available in a range of UV stable colours. Table available with or without porcelain top. (Pot sold separately.)

MADEBYTAIT.COM.AU