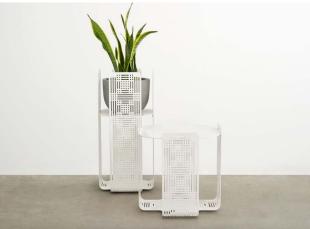

## **Terrace Collection**

Designed by bernabeifreeman

This beautiful collection from Sydney designers bernabeifreeman is characterised by its, breezy perforations and delicate, light profiles. Terrace encompasses floor planters and a small table. A versatile collection that will give your indoor and outdoor living and entertaining areas that extra touch of sophistication.

 Table (Square)

 400mm x 400mm x 400mm H

 (15.75in. x 15.75in. x 15.75in. H)

Table (Rectangle) 500mm x 350mm x 350mm H (19.75in. x 13.75in. x 13.75in. H)

Plant Stand (Tall) 300mm x 300mm x 650mm H (11.75in. x 11.75in. x 25.5in. H)

## Materials

Powder coated, perforated aluminium. Optional porcelain top. (Table only) UV stable Nylon feet.

## Finishes

Powder coat available in a range of UV stable colours. Table available with or without porcelain top. (Pot sold separately.)

MADEBYTAIT.COM.AU