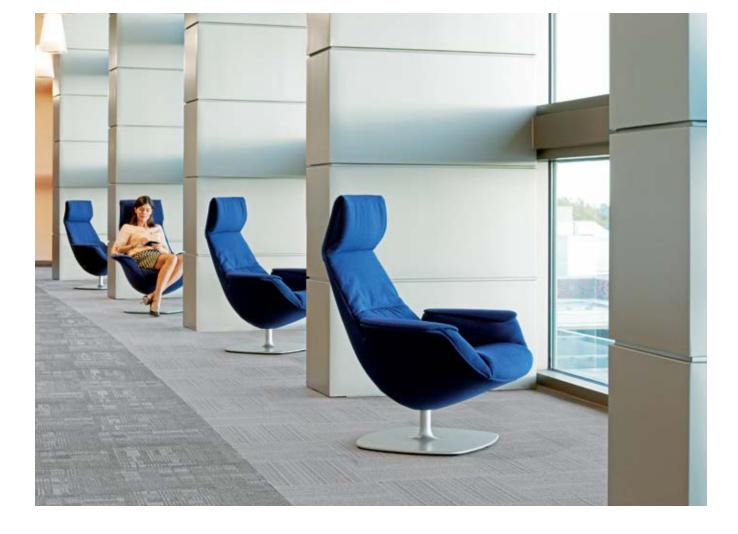

## Liberating.

Part Work. Part Refuge. Designed for comfort and connecting with technology, the Massaud Lounge with Ottoman is an alternative destination to work, contemplate or relax. Balancing productivity with a residential sensibility, the collection by Jean-Marie Massaud imagines work in a mobile state of mind.

## Freed from Convention.

As mobile devices free people from the permanency of a single workspace, the desk is no longer the hub for productivity. Mindful of comfort and posture, the Massaud Lounge is designed to serve technology and transient work needs.

## Unconfined.

Work alone, together. The Massaud Lounge creates a selfcontained workspace with an open-air sensibility. Perfect for collecting thoughts or connecting with the energy in the room. It's a personal space designed for the public square.