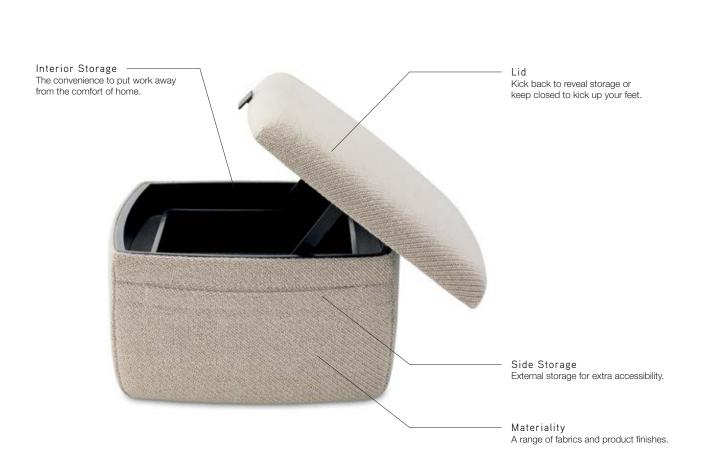

### **Collection.**

The Massaud Lounge Collection brings work and life in balance. The iconic chair pairs with an adjustable tablet surface to catch up on work, and a storage ottoman to make it disappear.

#### **Product Features**

A. Height adjustable, swivel tablet arm

- B. Tablet height adjustment leverC. Wire management through seat cushion

D. Adjustable headrest with removable pillow insert E. Storage Ottoman pull tab