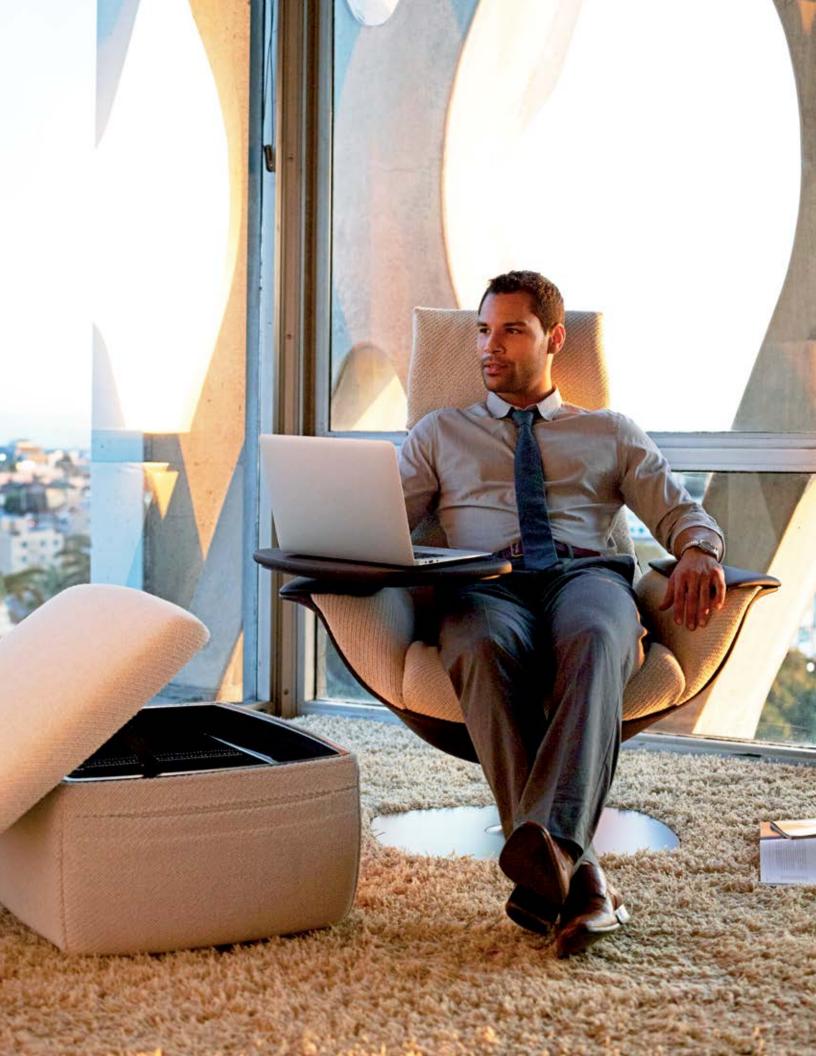

## Liberating.

Part Work. Part Refuge. Designed for comfort and connecting with technology, the Massaud Lounge with Ottoman is an alternative destination to work, contemplate or relax. Balancing productivity with a residential sensibility, the collection by Jean-Marie Massaud imagines work in a mobile state of mind.

## Freed from Convention.

As mobile devices free people from the permanency of a single workspace, the desk is no longer the hub for productivity. Mindful of comfort and posture, the Massaud Lounge is designed to serve technology and transient work needs.

## Unconfined.

Work alone, together. The Massaud Lounge creates a selfcontained workspace with an open-air sensibility. Perfect for collecting thoughts or connecting with the energy in the room. It's a personal space designed for the public square.

### **Collection.**

The Massaud Lounge Collection brings work and life in balance. The iconic chair pairs with an adjustable tablet surface to catch up on work, and a storage ottoman to make it disappear.