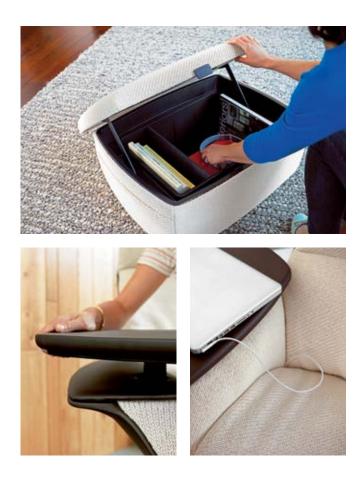

#### **Product Features**

A. Height adjustable, swivel tablet arm

- B. Tablet height adjustment leverC. Wire management through seat cushion

D. Adjustable headrest with removable pillow insert E. Storage Ottoman pull tab