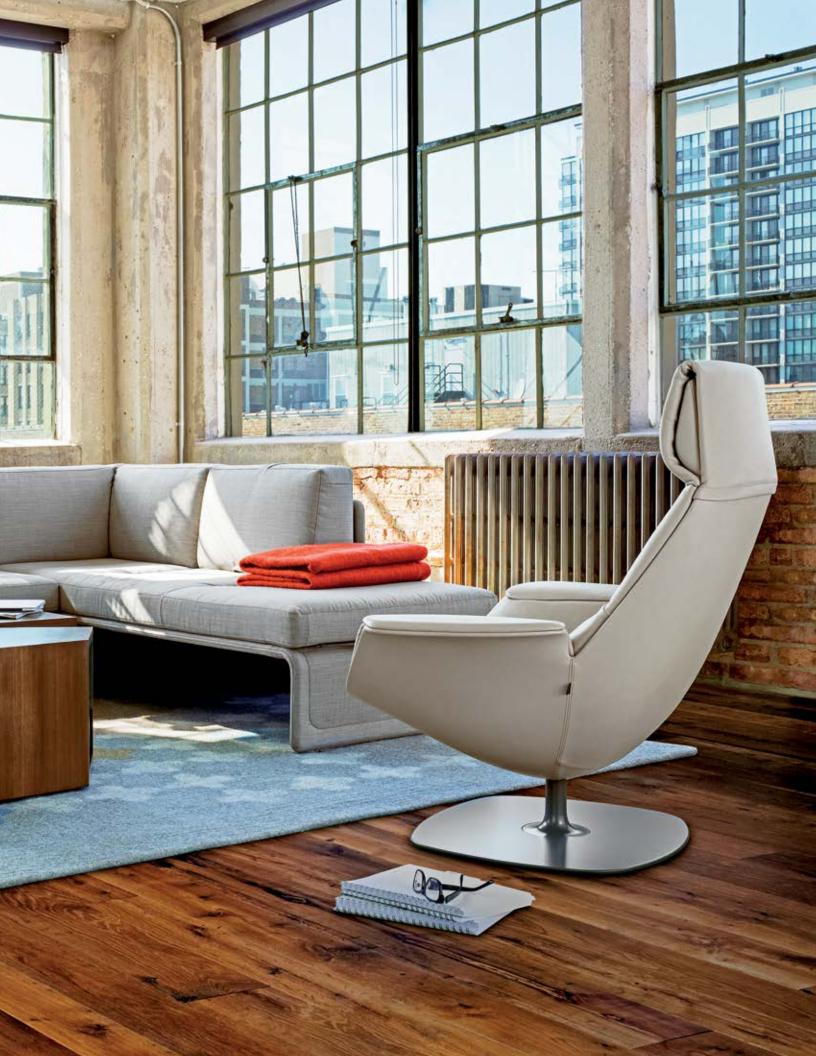

## Liberating.

Part Work. Part Refuge. Designed for comfort and connecting with technology, the Massaud Lounge with Ottoman is an alternative destination to work, contemplate or relax. Balancing productivity with a residential sensibility, the collection by Jean-Marie Massaud imagines work in a mobile state of mind.

### **Collection.**

The Massaud Lounge Collection brings work and life in balance. The iconic chair pairs with an adjustable tablet surface to catch up on work, and a storage ottoman to make it disappear.