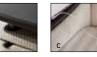

#### **Product Features**

A. Height adjustable, swivel tablet arm

- B. Tablet height adjustment leverC. Wire management through seat cushion

D. Adjustable headrest with removable pillow insert E. Storage Ottoman pull tab