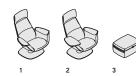

#### **Product Elements**

CL61

CL60

2

Work Lounge

3 Storage Ottoman

Massaud Lounge

Massaud Work Lounge

#### **Product Features**

A. Height adjustable, swivel tablet arm

- B. Tablet height adjustment leverC. Wire management through seat cushion

D. Adjustable headrest with removable pillow insert E. Storage Ottoman pull tab