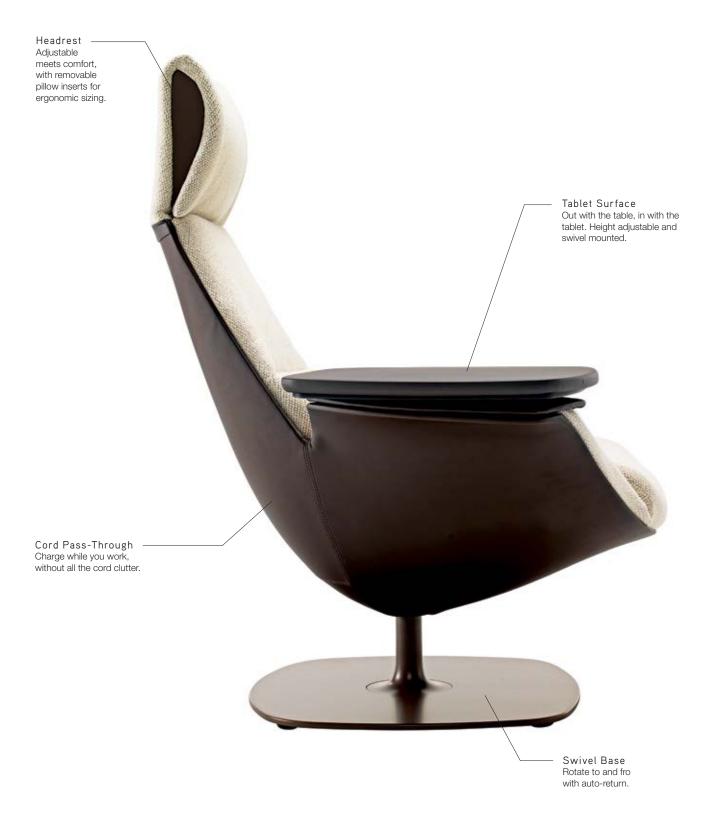

#### **Product Features**

A. Height adjustable, swivel tablet arm

- B. Tablet height adjustment leverC. Wire management through seat cushion

D. Adjustable headrest with removable pillow insert E. Storage Ottoman pull tab