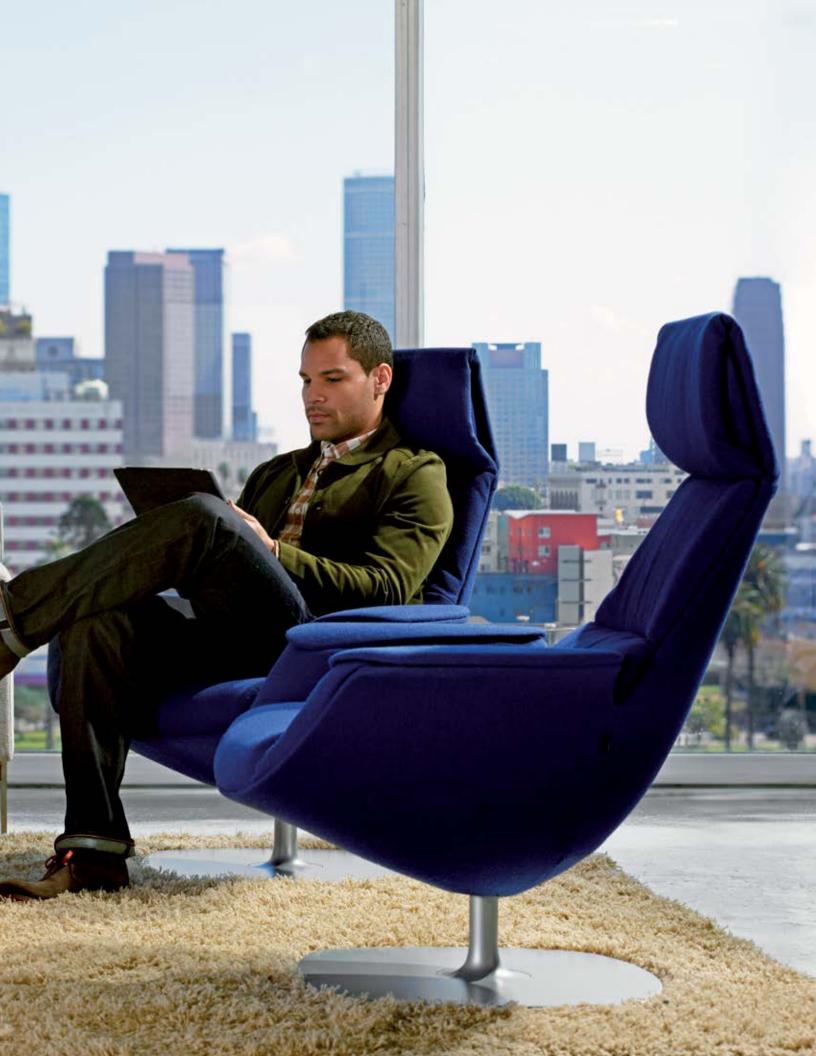

## Liberating.

Part Work. Part Refuge. Designed for comfort and connecting with technology, the Massaud Lounge with Ottoman is an alternative destination to work, contemplate or relax. Balancing productivity with a residential sensibility, the collection by Jean-Marie Massaud imagines work in a mobile state of mind.

## Freed from Convention.

As mobile devices free people from the permanency of a single workspace, the desk is no longer the hub for productivity. Mindful of comfort and posture, the Massaud Lounge is designed to serve technology and transient work needs.

## Unconfined.

Work alone, together. The Massaud Lounge creates a selfcontained workspace with an open-air sensibility. Perfect for collecting thoughts or connecting with the energy in the room. It's a personal space designed for the public square.