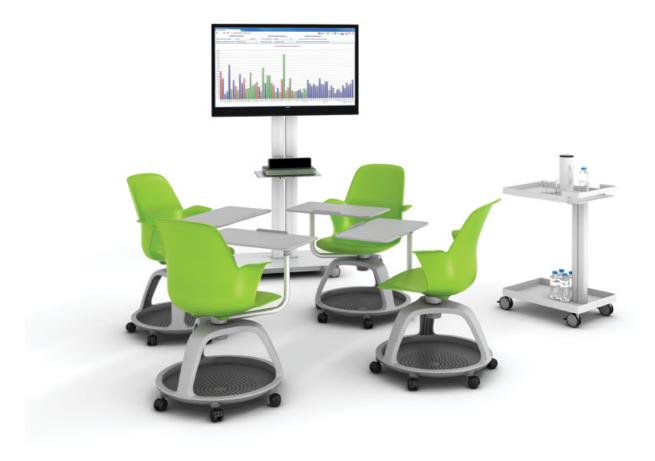

### Media-Mount

Integrated monitor on mobile support Pearl Snow Paint H 1643 D 520 W 740 mm

Digital surface material images are provided as a preliminary color reference and should not be used for final color selection.