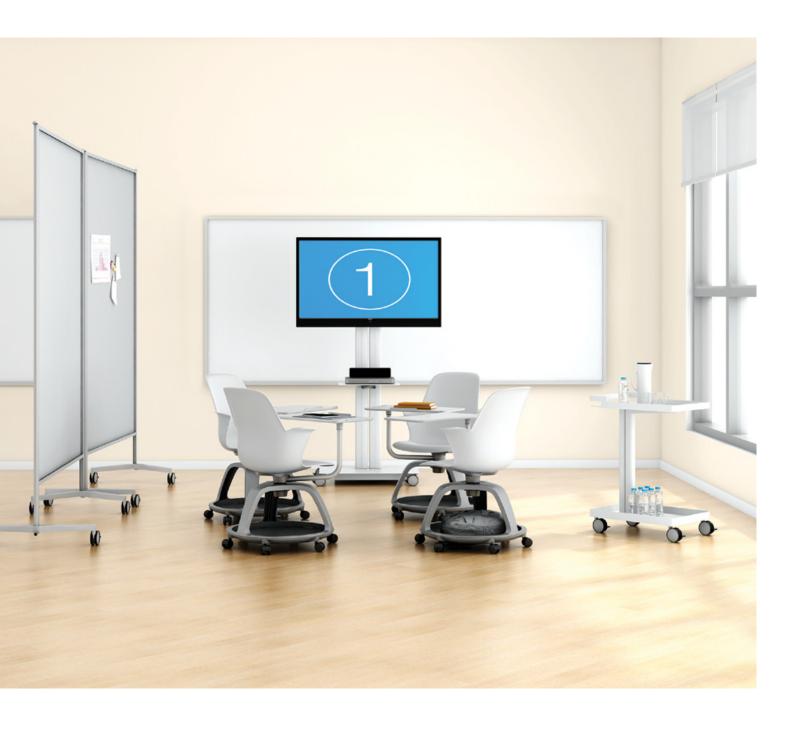

# MOBILE SUPPORT FOR DYNAMIC COLLABORATION

Designed to make collaboration a dynamic experience, the Mobile Elements family of mobile multipurpose tools enables the creation of diverse settings to support different collaboration needs, from small team meetings, to presentations, to training sessions.

Mobile Elements help make space work smarter and harder by turning in-between, cafe and meeting spaces into collaboration and conferencing settings in moments.

### Media-Mount

Integrated monitor on mobile support Pearl Snow Paint H 1643 D 520 W 740 mm

Digital surface material images are provided as a preliminary color reference and should not be used for final color selection.

## Catering

Two levels for food and drink Pearl Snow Paint H 740 D 406 W 566 mm

### Pin-Board

Instant space division and space for presentation Pearl Aluminum Paint Base with Felt Grey Surface H 2000 D 525 W 1280 mm