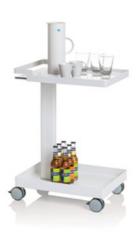

## Catering

Two levels for food and drink Pearl Snow Paint H 740 D 406 W 566 mm