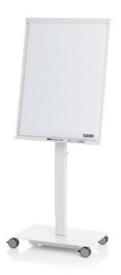

# Flip-Chart Adjustable paper hoo

Adjustable paper hooks and tear-off edge Pearl Snow Paint H 1780 - 2080 D 450 W 740 mm