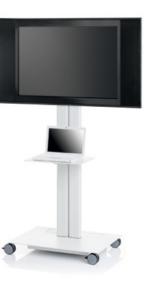

### Media-Mount

Integrated monitor on mobile support Pearl Snow Paint H 1643 D 520 W 740 mm

Digital surface material images are provided as a preliminary color reference and should not be used for final color selection.