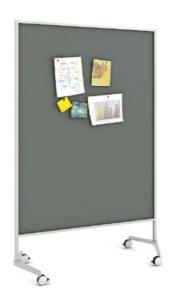

### Pin-Board

Instant space division and space for presentation Pearl Aluminum Paint Base with Felt Grey Surface H 2000 D 525 W 1280 mm