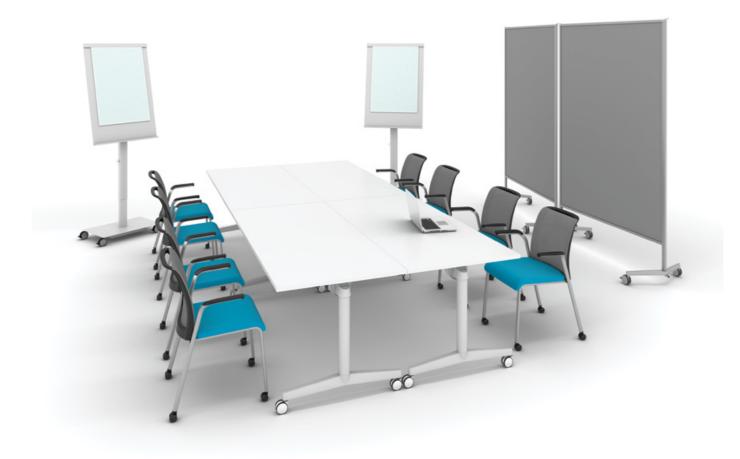

# MOBILE SUPPORT FOR DYNAMIC COLLABORATION

Designed to make collaboration a dynamic experience, the Mobile Elements family of mobile multipurpose tools enables the creation of diverse settings to support different collaboration needs, from small team meetings, to presentations, to training sessions.

Mobile Elements help make space work smarter and harder by turning in-between, cafe and meeting spaces into collaboration and conferencing settings in moments.

### Pin-Board

Instant space division and space for presentation Pearl Aluminum Paint Base with Felt Grey Surface H 2000 D 525 W 1280 mm