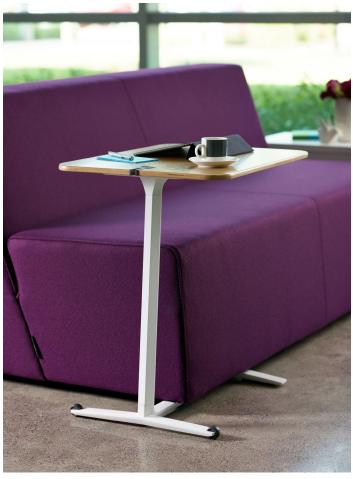

**Skate Table's** wheeled, lightweight construction helps you lean back and work at a station that adjusts to you rather than you adjusting to your surroundings

Pairing perfectly with Campfire Half Lounge, **Slim Table** powers technology, keeping you engaged and productive throughout your workday.

# **Skate Table**

- Two directional wheels allows table to easily slide back & forth
- Low-profile base slides under campfire lounge so table can get close to user
- Cord grommet keeps power cord in its place
- Functionally rated to work with up to 40 lbs. on the table