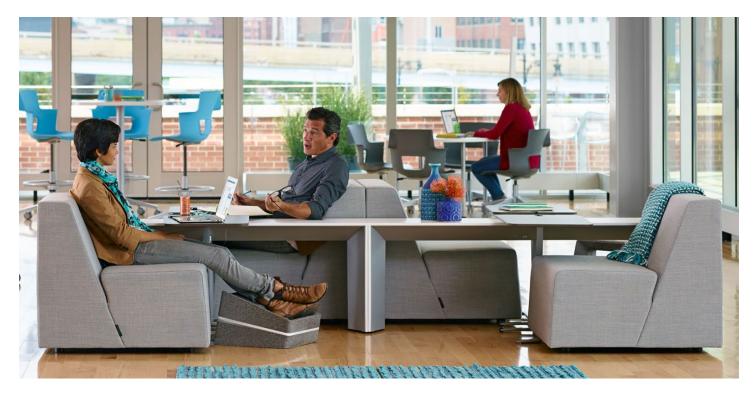

# campfire

The way we work is changing. Technology has shifted the landscape from a one-size-fits-all workplace, to one that comes with the expectation of both palette of place and palette of posture.

Created to support lounge postures, foster vibrant office culture and promote collaboration, turnstone's Campfire additions make it easy to come together around new ideas.

**Footrest** is designed to support your feet and legs, while encouraging movement throughout the day.