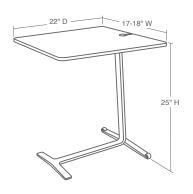

# **Skate Table**

- Two directional wheels allows table to easily slide back & forth
- Low-profile base slides under campfire lounge so table can get close to user
- Cord grommet keeps power cord in its place
- Functionally rated to work with up to 40 lbs. on the table