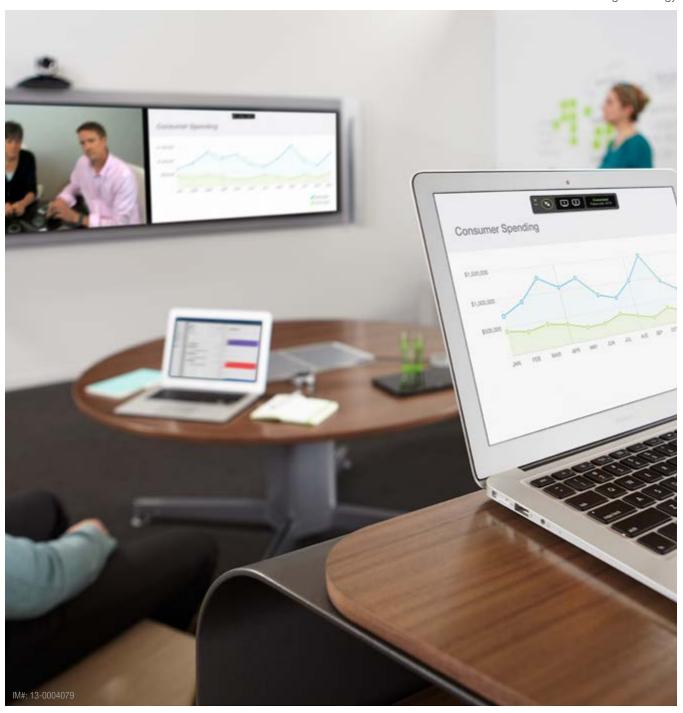

## CLICK CONNECT SHARE

Building on the popular media:scape® PUCK interface, the Virtual PUCK™ maintains the simple Open, Connect, and Share user experience, allowing efficient and easy wireless content sharing from laptops and tablets on multiple media:scape displays.

80%

80% of organizations feel that they need to collaborate more. IBM 2010 HR Study

- The virtual PUCK works seamlessly with physical PUCKs in any media:scape application.
- The user interface is simple and easy to understand.
- Users can seamlessly share content on up to 2 displays.
- Users can share content with a simple and security-minded software application.