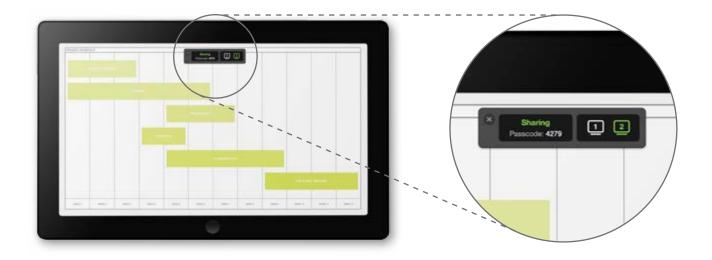

## CLICK CONNECT SHARE

Building on the popular media:scape® PUCK interface, the Virtual PUCK™ maintains the simple Open, Connect, and Share user experience, allowing efficient and easy wireless content sharing from laptops and tablets on multiple media:scape displays.

80%

80% of organizations feel that they need to collaborate more. IBM 2010 HR Study

- The virtual PUCK works seamlessly with physical PUCKs in any media:scape application.
- The user interface is simple and easy to understand.
- Users can seamlessly share content on up to 2 displays.
- Users can share content with a simple and security-minded software application.