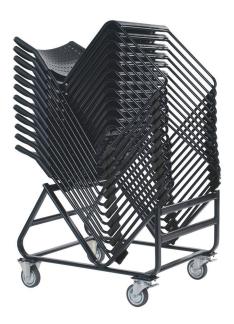

## Dolly for Backliner Stacks 20-high

Stacks up to 20 chairs high on dolly Stacks up to 8 chairs high on floor