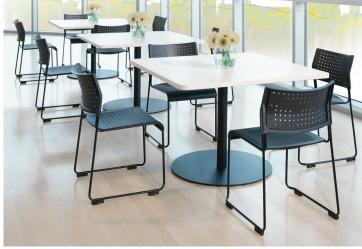

## **EXTRA SEATING MADE EASY**

It's easy to pull up an extra chair, or 100 chairs, with Backliner. This durable multi-use chair offers affordable style and comfort in a lightweight stackable design. Ideal for cafés, seminar rooms, team and training spaces, and everywhere in-between. Quick connect glides lock the chairs together to form rows.