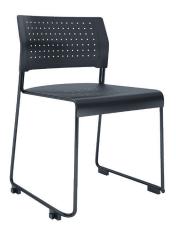

## Backliner

Quick connect glides
Frame: Black or Silver color
Always pack of 4
Optional dolly for storage & transport