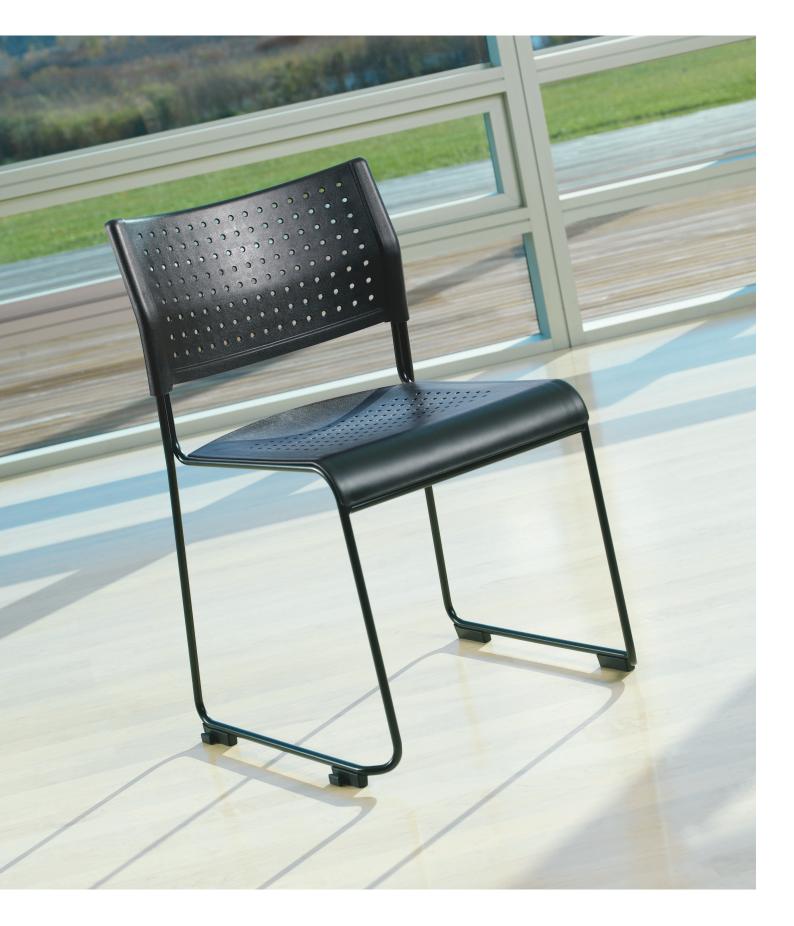

**Backliner** seating

## **EXTRA SEATING MADE EASY**

It's easy to pull up an extra chair, or 100 chairs, with Backliner. This durable multi-use chair offers affordable style and comfort in a lightweight stackable design. Ideal for cafés, seminar rooms, team and training spaces, and everywhere in-between. Quick connect glides lock the chairs together to form rows.

## Backliner

Quick connect glides
Frame: Black or Silver color
Always pack of 4
Optional dolly for storage & transport