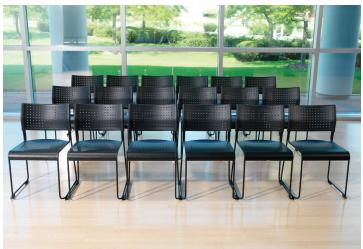

## **EXTRA SEATING MADE EASY**

It's easy to pull up an extra chair, or 100 chairs, with Backliner. This durable multi-use chair offers affordable style and comfort in a lightweight stackable design. Ideal for cafés, seminar rooms, team and training spaces, and everywhere in-between. Quick connect glides lock the chairs together to form rows.

## Backliner

Quick connect glides
Frame: Black or Silver color
Always pack of 4
Optional dolly for storage & transport