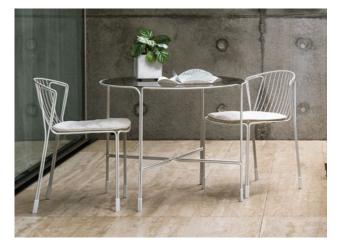

#### **Tidal Collection**

Designed by Trent Jansen

Tidal takes you to the sun-streaked summers of Australia, capturing the stylish simplicity of days spent poolside and by the beach. Inspired by Australia's surf culture, Trent Jansen applied science to his design, studying wave formations and diagrams. Incorporating dining, lounge and sunlounge elements, elegant construction and expert craftsmanship prevail throughout. The stainless steel wire frame is particularly suited to coastal and poolside applications.

Dining Chair 570mm x 455mm x 770mm H (22.5in. x 18in. x 30.25in. H) (450mm/17.75in. seat height)

Lounger 710mm x 560mm x 710mm H (28in. x 22in. x 28in. H) (400mm/15.75in. seat height)

Coffee Table (Round)

750mm Dia x 350mm H

(29.5in, Dia x 13.75in, H)

Sunlounge 1885mm x 740mm x 830mm H (74.25in. x 25.25in. x 32.75in. H) (300mm/11.75in. seat height)

**Dining Table** 900mm Dia x 730mm H (35,5in, Dia x 28,75in, H)