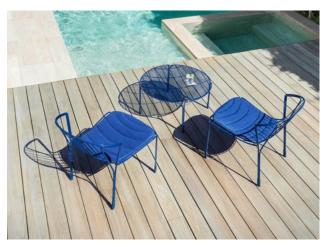

#### **Tidal Collection**

Designed by Trent Jansen

Tidal takes you to the sun-streaked summers of Australia, capturing the stylish simplicity of days spent poolside and by the beach. Inspired by Australia's surf culture, Trent Jansen applied science to his design, studying wave formations and diagrams. Incorporating dining, lounge and sunlounge elements, elegant construction and expert craftsmanship prevail throughout. The stainless steel wire frame is particularly suited to coastal and poolside applications.

Stacking The Tidal Dining Chair can stack four high and Tidal Lounger two high. Coffee Table (Rectangle) 940mm x 580mm x 350mm H (37in. x 22.75in. x 13.75in. H)

Side Table 380mm Dia x 450mm H (15in. Dia x 17.75in. H)

Upholstery, Seat Pad & Cushions Full exterior-grade seat pads and sun lounge cushions are available in a range of outdoor textiles.

Care, Maintenance & Warranty Five-year structural warranty.

Suitable Conditions