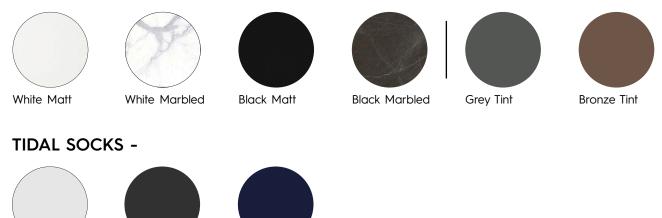

## Tidal Materials

### TOP OPTIONS -Porcelain

Glass

### FINISHES -Powder coat

Black

Surfmist

Refer to Tait powder coat chart Palette, for the full range of colour options.

### UPHOLSTERY -Fabric Options

Refer to Tait fabric samples chart, for the full range of fabric options.

Navy

V.9.2018