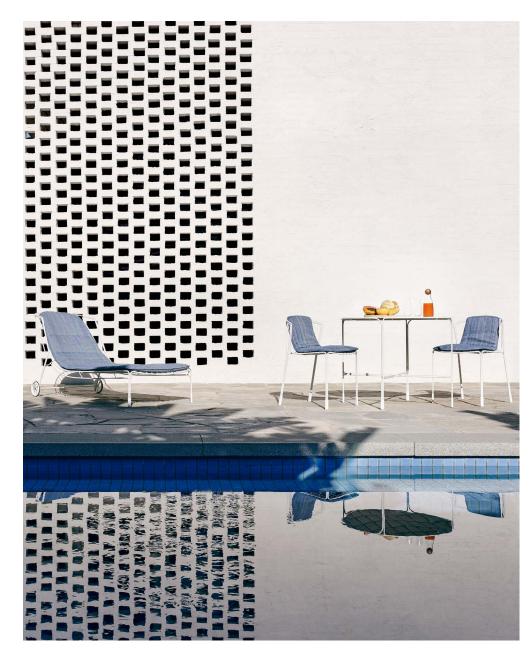

#### **Tidal Collection**

Designed by Trent Jansen

Tidal takes you to the sun-streaked summers of Australia, capturing the stylish simplicity of days spent poolside and by the beach. Inspired by Australia's surf culture, Trent Jansen applied science to his design, studying wave formations and diagrams. Incorporating dining, lounge and sunlounge elements, elegant construction and expert craftsmanship prevail throughout. The stainless steel wire frame is particularly suited to coastal and poolside applications.

Dining Chair 570mm x 455mm x 770mm H (22.5in. x 18in. x 30.25in. H) (450mm/17.75in. seat height)

Lounger 710mm x 560mm x 710mm H (28in. x 22in. x 28in. H) (400mm/15.75in. seat height)

Coffee Table (Round)

750mm Dia x 350mm H

(29.5in, Dia x 13.75in, H)

Sunlounge 1885mm x 740mm x 830mm H (74.25in. x 25.25in. x 32.75in. H) (300mm/11.75in. seat height)

**Dining Table** 900mm Dia x 730mm H (35,5in, Dia x 28,75in, H)

#### Materials

Stainless steel wire frame. Glass or porcelain table tops. Silicon rubber sun lounge wheel rim. Thermoplastic rubber socks.

Finishes Wire frame ca

Wire frame can be electro polished or powder coated in a range of UV-stable colours. Socks available in three colours.

Stacking The Tidal Dining Chair can stack four high and Tidal Lounger two high. Coffee Table (Rectangle) 940mm x 580mm x 350mm H (37in. x 22.75in. x 13.75in. H)

Side Table 380mm Dia x 450mm H (15in. Dia x 17.75in. H)

Upholstery, Seat Pad & Cushions Full exterior-grade seat pads and sun lounge cushions are available in a range of outdoor textiles.

Care, Maintenance & Warranty Five-year structural warranty.

Suitable Conditions