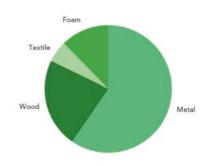

## MATERIAL DECLARATION: SATELLITE EASY CHAIR

| MATERIAL         | WEIGHT (kg) | WEIGHT (%) | VOL (m <sup>3</sup> ) |
|------------------|-------------|------------|-----------------------|
| Frame; Metal     | 8,7         | 60         |                       |
| Frame; Wood      | 2,9         | 20         |                       |
| Textile material | 0,8         | 5          |                       |
| Foam             | 1,8         | 12         |                       |
| Tabeltop; Wood   | 0,4         | 3          |                       |
|                  |             |            |                       |
|                  |             |            |                       |
|                  |             |            |                       |
|                  |             |            |                       |
|                  | 14,6        |            | 0,7                   |