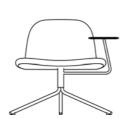

#### PRODUCT INFORMATION

Satellite is an easy chair for activity based spaces, a spinning easy chair for a digital lifestyle with high comfort and round playful features.

"Architects always draw circles very fast to indicate where to position chairs on their floor plans. I thought that was a nice gesture so I drew a circle and said that it should be the top view of the chair. To me the circle is the most elegant form, there are no bulky sides and it can go in all directions which means it's never out of place", says Richard Hutten.

### **TECHNICAL INFORMATION**

Upholstered with rotatable table top in antracite-lacquered MDF NCS S6500-N. Chromed swivel frame with return. Standard leather Elmo Soft, piquet on the inside and standard on the outside