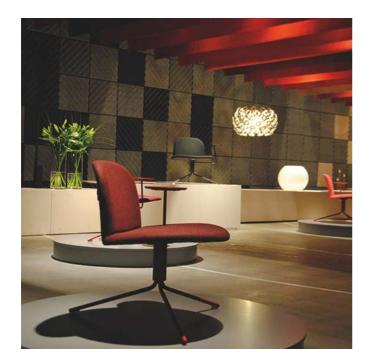

#### PRODUCT INFORMATION

Satellite is an easy chair for activity based spaces, a spinning easy chair for a digital lifestyle with high comfort and round playful features.

"Architects always draw circles very fast to indicate where to position chairs on their floor plans. I thought that was a nice gesture so I drew a circle and said that it should be the top view of the chair. To me the circle is the most elegant form, there are no bulky sides and it can go in all directions which means it's never out of place", says Richard Hutten.