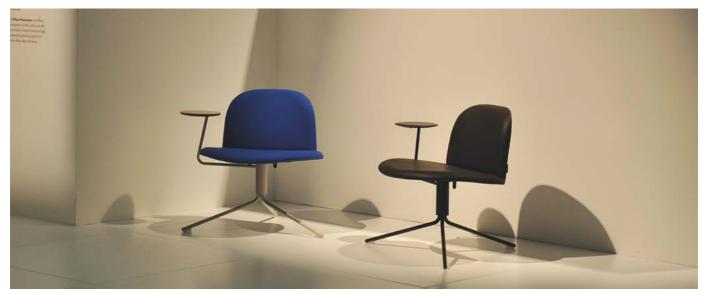

#### PRODUCT INFORMATION

Satellite is an easy chair for activity based spaces, a spinning easy chair for a digital lifestyle with high comfort and round playful features.

"Architects always draw circles very fast to indicate where to position chairs on their floor plans. I thought that was a nice gesture so I drew a circle and said that it should be the top view of the chair. To me the circle is the most elegant form, there are no bulky sides and it can go in all directions which means it's never out of place", says Richard Hutten.

### **TECHNICAL INFORMATION**

Upholstered with rotatable table top in antracite-lacquered MDF NCS S6500-N. Chromed swivel frame with return. Standard leather Elmo Soft, piquet on the inside and standard on the outside