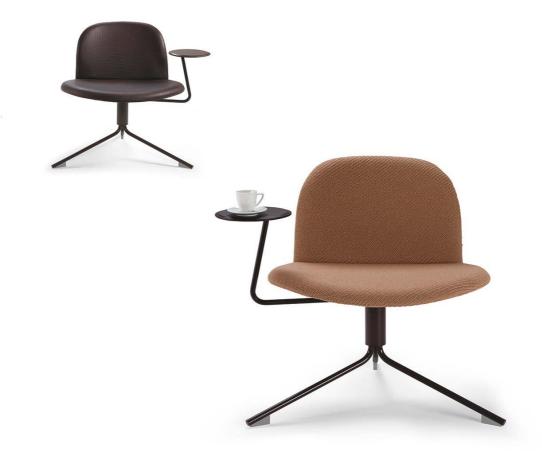

#### PRODUCT INFORMATION

Satellite is an easy chair for activity based spaces, a spinning easy chair for a digital lifestyle with high comfort and round playful features.

"Architects always draw circles very fast to indicate where to position chairs on their floor plans. I thought that was a nice gesture so I drew a circle and said that it should be the top view of the chair. To me the circle is the most elegant form, there are no bulky sides and it can go in all directions which means it's never out of place", says Richard Hutten.

### **TECHNICAL INFORMATION**

Upholstered with rotatable table top in antracite-lacquered MDF NCS S6500-N. Chromed swivel frame with return. Standard leather Elmo Soft, piquet on the inside and standard on the outside