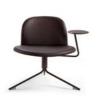

#### PRODUCT INFORMATION

Satellite is an easy chair for activity based spaces, a spinning easy chair for a digital lifestyle with high comfort and round playful features.

"Architects always draw circles very fast to indicate where to position chairs on their floor plans. I thought that was a nice gesture so I drew a circle and said that it should be the top view of the chair. To me the circle is the most elegant form, there are no bulky sides and it can go in all directions which means it's never out of place", says Richard Hutten.

# **TECHNICAL INFORMATION**

Upholstered in fabric or leather. Standard leather Elmo Soft, piquet on the inside and standard on the outside. Rotatable table top in anthracite lacquered MDF. Chromed swivel frame with return.

## **OPTIONAL**

Frame in black, silver or white lacquer alternative in OFFECCT Flexicolour. Table top in leather, available in black, brown and natural.

#### **SATELLITE**