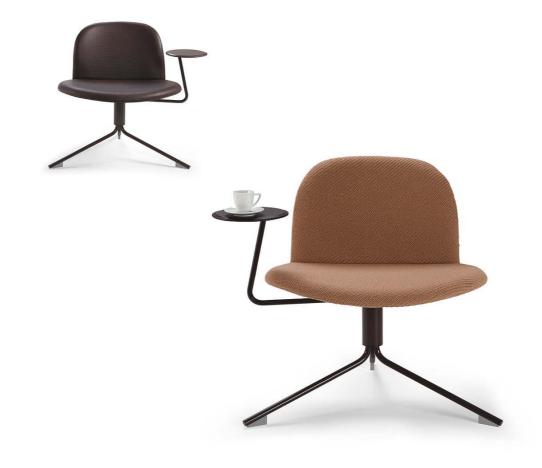

#### PRODUCT INFORMATION

Satellite is an easy chair for activity based spaces, a spinning easy chair for a digital lifestyle with high comfort and round playful features.

"Architects always draw circles very fast to indicate where to position chairs on their floor plans. I thought that was a nice gesture so I drew a circle and said that it should be the top view of the chair. To me the circle is the most elegant form, there are no bulky sides and it can go in all directions which means it's never out of place", says Richard Hutten.

# **TECHNICAL INFORMATION**

Upholstered in fabric or leather. Standard leather Elmo Soft, piquet on the inside and standard on the outside. Rotatable table top in anthracite lacquered MDF. Chromed swivel frame with return.

## **OPTIONAL**

Frame in black, silver or white lacquer alternative in OFFECCT Flexicolour. Table top in leather, available in black, brown and natural.

#### **SATELLITE**