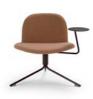

#### PRODUCT INFORMATION

Satellite is an easy chair for activity based spaces, a spinning easy chair for a digital lifestyle with high comfort and round playful features.

"Architects always draw circles very fast to indicate where to position chairs on their floor plans. I thought that was a nice gesture so I drew a circle and said that it should be the top view of the chair. To me the circle is the most elegant form, there are no bulky sides and it can go in all directions which means it's never out of place", says Richard Hutten.

# **TECHNICAL INFORMATION**

Upholstered in fabric or leather. Standard leather Elmo Soft, piquet on the inside and standard on the outside. Rotatable table top in anthracite lacquered MDF. Chromed swivel frame with return.

## **OPTIONAL**

Frame in black, silver or white lacquer alternative in OFFECCT Flexicolour. Table top in leather, available in black, brown and natural.

#### **SATELLITE**