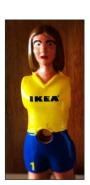

### (4.1) CHEST CUSTOMIZATION

Include a logo or an image (screen printing technique).

Maximum dimensions: 15x15 cm

#### (4.2) BACK CUSTOMIZATION

Include a logo or an image (screen printing technique) .

Maximum dimensions: 15x10 cm