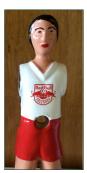

### (4.1) CHEST CUSTOMIZATION

Include a logo or an image (screen printing technique).

Maximum dimensions: 15x15 cm