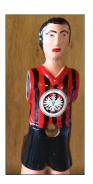

### (4.1) CHEST CUSTOMIZATION

Include a logo or an image (screen printing technique).

Maximum dimensions: 15x15 cm