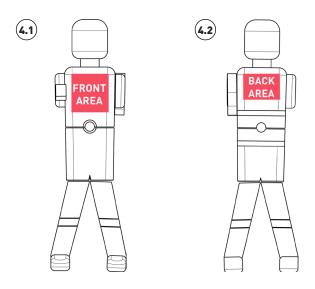

### (4.1) CHEST CUSTOMIZATION

Include a logo or an image (screen printing technique).

Maximum dimensions: 15x15 cm

#### (4.2) BACK CUSTOMIZATION

Include a logo or an image (screen printing technique) .

Maximum dimensions: 15x10 cm