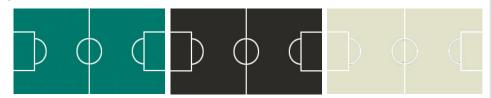

# **BASIC RS# football table customization**

Find below all the steps for the RS# football table customization options:

(1) CHOOSE THE FOOTBALL TABLE MODEL:

### **RS#2**



#### **RS#3**



#### RS#3 Wood



#### (2) CHOOSE THE FIELD COLOUR:



#### (3) CHOOSE LINE-UP:





# 1 Choose your version Choose your colour

#### **RS#2**

OUTDOOR

(m) INDOOR

Choose if you want it for outdoor or indoor use.

- INOX
- RAL 9005
- RAL 9016
- RAL 3020
- RAL 4003
- SABLE GREY 150

### **RS#3**

(in) (in) INDOOR/OUTDOOR

All RS#3 versions are for indoor and outdoor use.

- RAL 9016
- RAL 9005
- RAL 3020
- RAL 5012
- RAL 1021

## RS#3 Wood

(indoor/outdoor

All RS#3 wood versions are for indoor and outdoor use.

- INOX
- RAL 9005
- RAL 9016

# 2 Choose the field colour

- GREEN
- BLACK
- CREAM

# 3 Choose team line-up

- 3-3-4: defenders / midfielders / forwards
- 2-5-3: defenders / midfielders / forwards

# **BASIC RS# football table customization**

Find below all the steps for the RS# football table customization options:



(4.1) Choose