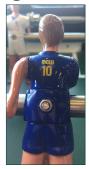

#### (4.2) BACK CUSTOMIZATION

Include a logo or an image (screen printing technique) .

Maximum dimensions: 15x10 cm