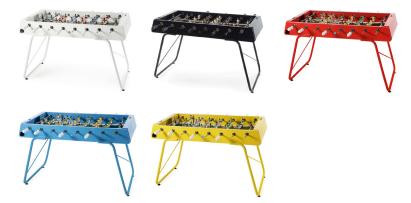

### **RS#2**

#### **RS#2**

OUTDOOR

(m) INDOOR

Choose if you want it for outdoor or indoor use.

- INOX
- RAL 9005
- RAL 9016
- RAL 3020
- RAL 4003
- SABLE GREY 150