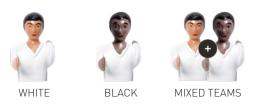

## (4.3) Choose the skin colour:

#### (4.1) TYPE OF PLAYER:

- · 1 F00T
- · 2 FEET

- · ALL BOYS (both teams)
- · ALL GIRLS (both teams)
- · BOYS AGAINST GIRLS (1 team boys and 1 team girls)
- · MIXED TEAMS (6 boys and 6 girls per team)

- · ALL WHITE SKIN
- · ALL BLACK SKIN
- · MIXED TEAMS