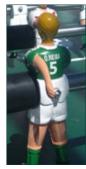

#### (4.2) BACK CUSTOMIZATION

Include a logo or an image (screen printing technique) .

Maximum dimensions: 15x10 cm