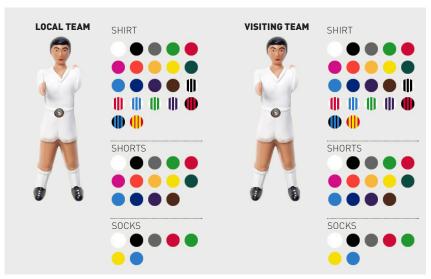

## (4.4) Choose your colour teams:

If you want any team of any world league, we can customize it for you.

(6 white skin and 6 black skin per team)

- · You can choose the colour of the shirt, the shorts and socks
- · You can choose if you want any team of any world league and we will paint it for you.

BASIC RS# FOOTBALL TABLES **CUSTOMIZATION PRICE:** 