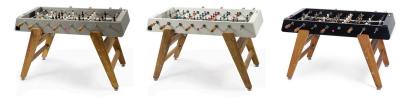

#### RS#3 Wood

## RS#3 Wood

(indoor/outdoor

All RS#3 wood versions are for indoor and outdoor use.

- INOX
- RAL 9005
- RAL 9016