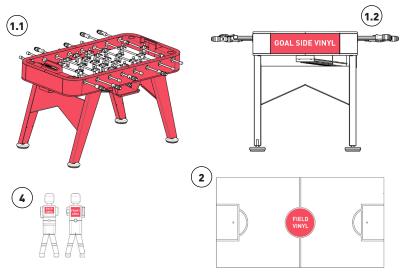

# **RS#3**

#### (1) STRUCTURE

- (1.1) Choose the RAL colour that you want for the body and legs.
- (1.2) Include your logo (vinyl) in the goal sides. Maximum dimensions: 50x13 cm. Price per 1 vinyl.
- PIELD
  Include your logo (vinyl) in the middle of the field. Dimensions: 22,3 cm (diametre)

# PLAYERS Include your logo and numbers on the players (see all options in the next page).

# 2 Choose the field colour

- GREEN
- BLACK
- CREAM

# 3 Choose team line-up

- 3-3-4: defenders / midfielders / forwards
- 2-5-3: defenders / midfielders / forwards

## (4.4) Choose your colour teams:

If you want any team of any world league, we can customize it for you.