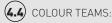

# **RS#2**

(2) FIELD

#### 1 STRUCTURE

- (1.1) Choose the RAL colour that you want for the body and legs.
- 1.2 Include your logo (vinyl) in the goal out sides. Maximum dimensions: 50x13
- sides. Maximum dimensions: 50x13 cm. Price per 1 vinyl.
- Include your logo (vinyl) in the middle of the field. Dimensions: 22,3 cm (diametre)

# (4) PLAYERS Include your logo and numbers on the players (see all options in the next page).

# 2 Choose the field colour

- GREEN
- BLACK
- CREAM

# 3 Choose team line-up

- 3-3-4: defenders / midfielders / forwards
- 2-5-3: defenders / midfielders / forwards

## (4.4) Choose your colour teams:

If you want any team of any world league, we can customize it for you.