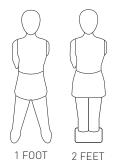

#### (4.1) TYPE OF PLAYER:

- · 1 F00T
- · 2 FEET

- · ALL BOYS (both teams)
- · ALL GIRLS (both teams)
- · BOYS AGAINST GIRLS (1 team boys and 1 team girls)
- · MIXED TEAMS (6 boys and 6 girls per team)

- · ALL WHITE SKIN
- · ALL BLACK SKIN
- · MIXED TEAMS