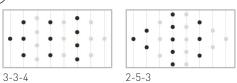

# 3 Choose team line-up

- 3-3-4: defenders / midfielders / forwards
- 2-5-3: defenders / midfielders / forwards