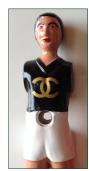

### (4.1) CHEST CUSTOMIZATION

Include a logo or an image (screen printing technique).

Maximum dimensions: 15x15 cm

#### (4.2) BACK CUSTOMIZATION

Include a logo or an image (screen printing technique) .

Maximum dimensions: 15x10 cm