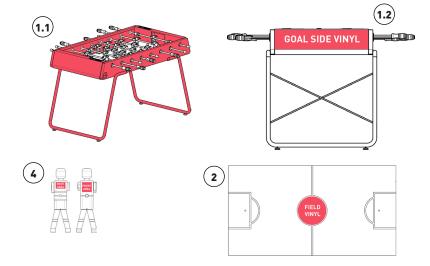

# RS#3 wood

#### 1 STRUCTURE/BODY

- (1.1) Choose the RAL colour that you want.
- (1.2) Include your logo (vinyl) in the goal out sides. Maximum dimensions: 50x13 cm. Price per 1 vinyl.

# **2** FIELD Include your logo (vinyl) in the middle of the field. Dimensions: 21,3 cm

3 LEGS Choose the wood colour that you want.

# (4) PLAYERS Include your logo and numbers on the players (see all options in the next page).

# 2 Choose the field colour

- GREEN
- BLACK
- CREAM

# 3 Choose team line-up

- 3-3-4: defenders / midfielders / forwards
- 2-5-3: defenders / midfielders / forwards

## (4.4) Choose your colour teams:

If you want any team of any world league, we can customize it for you.