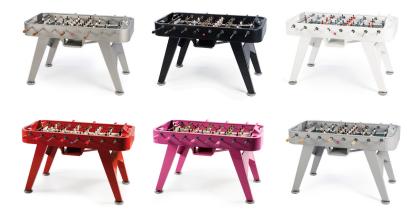

### **RS#2**

#### **RS#3**

#### RS#3 Wood

#### **RS#2**

OUTDOOR

(m) INDOOR

Choose if you want it for outdoor or indoor use.

- INOX
- RAL 9005
- RAL 9016
- RAL 3020
- RAL 4003
- SABLE GREY 150

### **RS#3**

(in) (in) INDOOR/OUTDOOR

All RS#3 versions are for indoor and outdoor use.

- RAL 9016
- RAL 9005
- RAL 3020
- RAL 5012
- RAL 1021

## RS#3 Wood

(indoor/outdoor

All RS#3 wood versions are for indoor and outdoor use.

- INOX
- RAL 9005
- RAL 9016