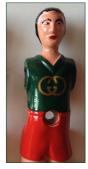

### (4.1) CHEST CUSTOMIZATION

Include a logo or an image (screen printing technique).

Maximum dimensions: 15x15 cm

#### (4.2) BACK CUSTOMIZATION

Include a logo or an image (screen printing technique) .

Maximum dimensions: 15x10 cm