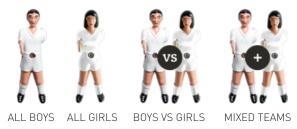

on Choose your colour

#### **RS#2**

OUTDOOR

(m) INDOOR

Choose if you want it for outdoor or indoor use.

- INOX
- RAL 9005
- RAL 9016
- RAL 3020
- RAL 4003
- SABLE GREY 150

### **RS#3**

(in) (in) INDOOR/OUTDOOR

All RS#3 versions are for indoor and outdoor use.

- RAL 9016
- RAL 9005
- RAL 3020
- RAL 5012
- RAL 1021

## RS#3 Wood

(indoor/outdoor

All RS#3 wood versions are for indoor and outdoor use.

- INOX
- RAL 9005
- RAL 9016

# 2 Choose the field colour

- GREEN
- BLACK
- CREAM

# 3 Choose team line-up

- 3-3-4: defenders / midfielders / forwards
- 2-5-3: defenders / midfielders / forwards

# **BASIC RS# football table customization**

Find below all the steps for the RS# football table customization options:



(4.1) Choose your kind of player:



## (4.2) Choose the gender:



## (4.3) Choose the skin colour:



## (4.4) Choose your colour teams:



If you want any team of any world league, we can customize it for you.



## 4 Players customization includes:



#### (4.1) TYPE OF PLAYER:

- · 1 F00T
- · 2 FEET



- · ALL BOYS (both teams)
- · ALL GIRLS (both teams)
- · BOYS AGAINST GIRLS (1 team boys and 1 team girls)
- · MIXED TEAMS (6 boys and 6 girls per team)



- · ALL WHITE SKIN
- · ALL BLACK SKIN
- · MIXED TEAMS

(6 white skin and 6 black skin per team)



- · You can choose the colour of the shirt, the shorts and socks
- · You can choose if you want any team of any world league and we will paint it for you.

BASIC RS# FOOTBALL TABLES **CUSTOMIZATION PRICE:** 

75€

#### Includes:

- Fields colour
- Team line-up
- Players customization

# **SPECIAL RS#