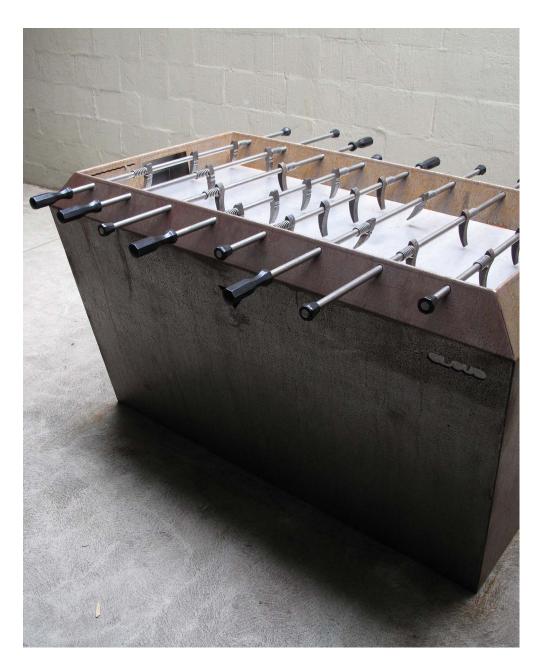

## **Cloud Foosball Table**

**Designed by Tim Collins** 

A playful addition to Tait's portfolio, the Cloud Foosball Table delivers the quintessential gaming experience in a robust, custom-designed package for outdoor application. The Cloud Foosball Table has become an unrivalled addition for various outdoor hospitality, corporate and public areas including playgrounds and shared community spaces.

Dimensions 1400mm X 800mm X 900mm H (55in. x 31.5in. x 35.5in. H)

## Materials

Folded Corten steel sheets. Aluminium unisex team players and handles.

Finishes Rust finish to foosball exterior body. Anodised aluminium unisex team players and handles.

Extra Notes Six spare footballs are supplied with the purchase of a Cloud Foosball Table. The Corten surface will continue to patina over time. Care, Maintenance & Warranty Five-year structural warranty. One-year warranty on moving parts.