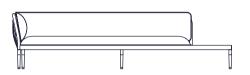

## **Trace Configuration Examples**

Sofa

2200 x 870 x 670 H (380 seat height)

Corner Module (Left / Right) with fixed Side Table

2600 x 870 x 670 H (380 seat height, 290 Side Table height)

Corner Module (Left / Right)