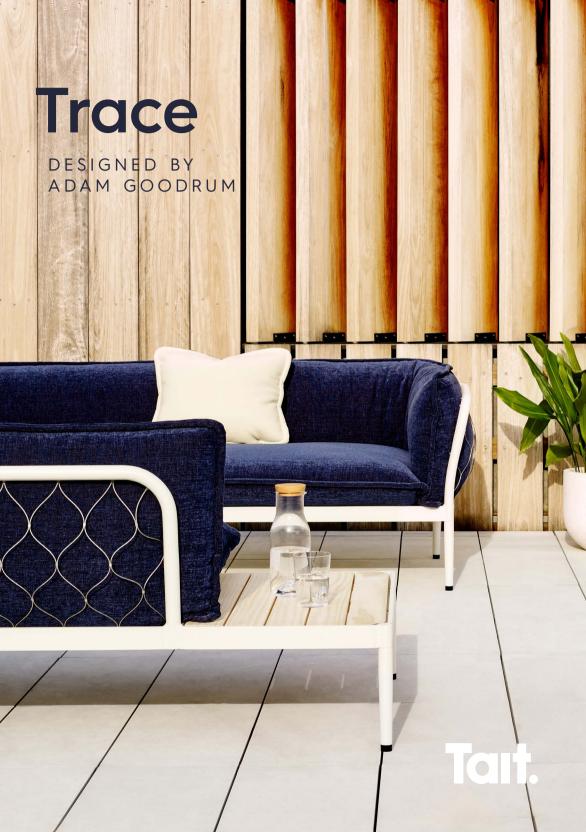

# **Trace**

DESIGNED BY ADAM GOODRUM

Trace is a major collection for Tait, exploring new levels of outdoor luxury with a key focus on form and material. Marking Tait's fourth collaboration with Adam Goodrum, Trace is influenced by the quintessential Australian outdoor lifestyle and Goodrum's own sentiments of family gatherings.