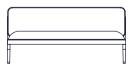

2130 x 870 x 670 H (380 seat height)

Centre Module

1400 x 870 x 670 H (380 seat height)

1050 x 870 x 670 H (380 seat height)

**Drinks Trolley** 

815 x 520 x 860 H

Coffee Table (Rectangle)

1270 x 655 x 290 / 390 H