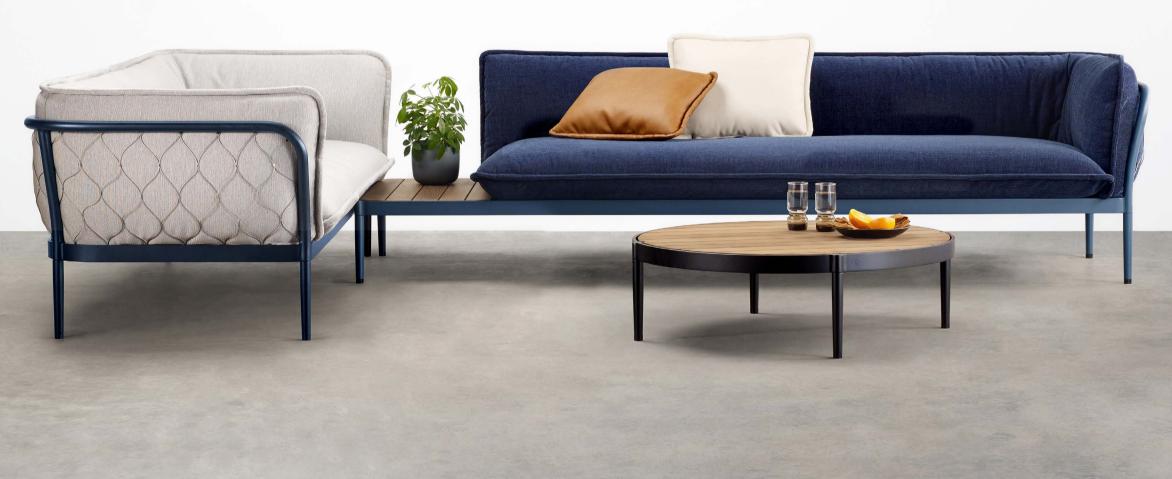

## **Trace Configuration Examples**

Sofa

2200 x 870 x 670 H (380 seat height)

Corner Module (Left / Right) with fixed Side Table

2600 x 870 x 670 H (380 seat height, 290 Side Table height)

Corner Module (Left / Right)

2130 x 870 x 670 H (380 seat height)

Centre Module

1400 x 870 x 670 H (380 seat height)

1050 x 870 x 670 H (380 seat height)

**Drinks Trolley** 

815 x 520 x 860 H

Coffee Table (Rectangle)

1270 x 655 x 290 / 390 H

Planter

680 / 1230 x 300 x 1630 H

#### Materials

Exterior-grade aluminium frame and stainless steel mesh.

Sustainable timber (Accoya or Cambia) / porcelain table tops.

Sustainable timber (Accoya or Cambia) / aluminium legs.

Thermoplastic feet and rubber wheel rim.

#### Finishes

Aluminium frame and legs can be selected in a range of UV-stable powder coat colours and textures.

Porcelain table tops are available in either marbled white or black options.