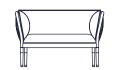

## **Trace Configuration Examples**

Sofa

2200 x 870 x 670 H (380 seat height)

Corner Module (Left / Right) with fixed Side Table

2600 x 870 x 670 H (380 seat height, 290 Side Table height)

Corner Module (Left / Right)