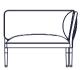

## **Trace Configuration Examples**

Sofa

2200 x 870 x 670 H (380 seat height)

Corner Module (Left / Right) with fixed Side Table

2600 x 870 x 670 H (380 seat height, 290 Side Table height)

Corner Module (Left / Right)

2130 x 870 x 670 H (380 seat height)

Centre Module

1400 x 870 x 670 H (380 seat height)

1050 x 870 x 670 H (380 seat height)

**Drinks Trolley** 

815 x 520 x 860 H

Coffee Table (Rectangle)

1270 x 655 x 290 / 390 H