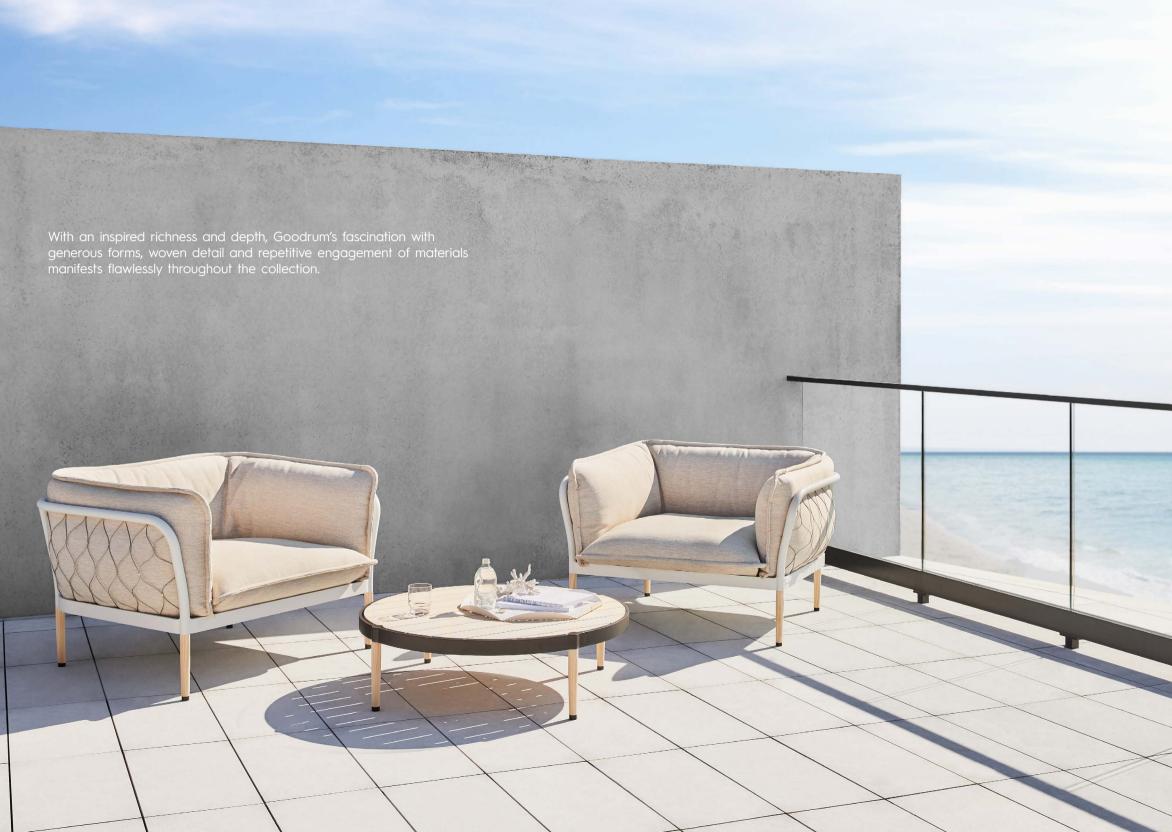

Defined by its dynamic play of materials, brave design detail and generous upholstery, Trace is a new exploration of texture, colour and comfort. The collection's unique character allows a sophistication and versatility across a range of outdoor and indoor contexts.

# **Trace**

DESIGNED BY ADAM GOODRUM

Trace is a major collection for Tait, exploring new levels of outdoor luxury with a key focus on form and material. Marking Tait's fourth collaboration with Adam Goodrum, Trace is influenced by the quintessential Australian outdoor lifestyle and Goodrum's own sentiments of family gatherings.