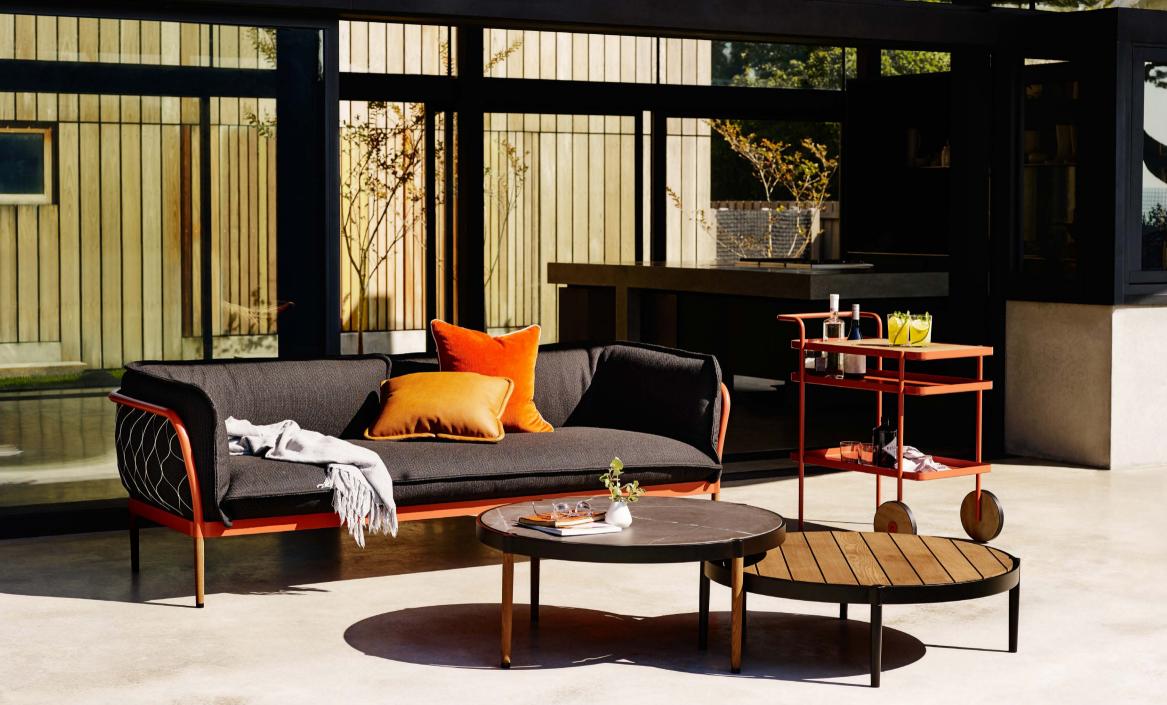

#### Upholstery & Fabrics

A range of premium outdoor fabrics can be specified for Trace's exterior-grade upholstery and cushions.

#### Finishes

Aluminium frame and legs can be selected in a range of UV-stable powder coat colours and textures.

Porcelain table tops are available in either marbled white or black options.