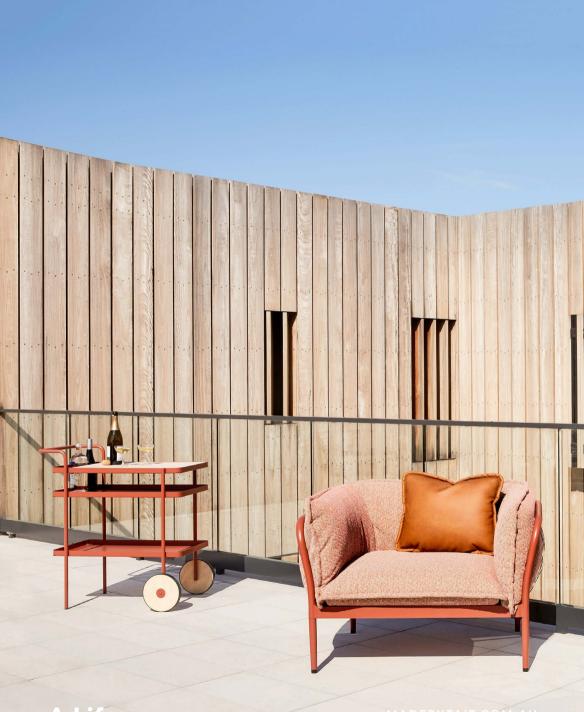

Defined by its dynamic play of materials, brave design detail and generous upholstery, Trace is a new exploration of texture, colour and comfort. The collection's unique character allows a sophistication and versatility across a range of outdoor and indoor contexts.

# **Trace**

DESIGNED BY ADAM GOODRUM

Trace is a major collection for Tait, exploring new levels of outdoor luxury with a key focus on form and material. Marking Tait's fourth collaboration with Adam Goodrum, Trace is influenced by the quintessential Australian outdoor lifestyle and Goodrum's own sentiments of family gatherings.

#### Suitable Conditions

A new classic, Trace brings an unconditional level of longevity, function and comfort to outdoor furniture. Aligning inspired colour palettes and cultivated design detail with elegant, high-performance materials, Trace ensures a lasting impression, just as its namesake.