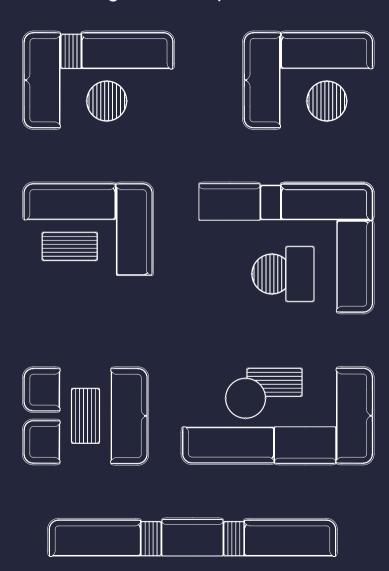

## **Trace Configuration Examples**

Sofa

2200 x 870 x 670 H (380 seat height)

Corner Module (Left / Right) with fixed Side Table

2600 x 870 x 670 H (380 seat height, 290 Side Table height)

Corner Module (Left / Right)

2130 x 870 x 670 H (380 seat height)

Centre Module

1400 x 870 x 670 H (380 seat height)

1050 x 870 x 670 H (380 seat height)

**Drinks Trolley** 

815 x 520 x 860 H

Coffee Table (Rectangle)

1270 x 655 x 290 / 390 H

Planter

680 / 1230 x 300 x 1630 H