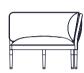

## **Trace Configuration Examples**

Sofa

2200 x 870 x 670 H (380 seat height)

Corner Module (Left / Right) with fixed Side Table

2600 x 870 x 670 H (380 seat height, 290 Side Table height)

Corner Module (Left / Right)

2130 x 870 x 670 H (380 seat height)

Centre Module

1400 x 870 x 670 H (380 seat height)

1050 x 870 x 670 H (380 seat height)

**Drinks Trolley** 

815 x 520 x 860 H

Coffee Table (Rectangle)

1270 x 655 x 290 / 390 H