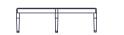

2130 x 870 x 670 H (380 seat height)

Centre Module

1400 x 870 x 670 H (380 seat height)

1050 x 870 x 670 H (380 seat height)

**Drinks Trolley** 

815 x 520 x 860 H

Coffee Table (Rectangle)

1270 x 655 x 290 / 390 H