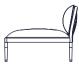

## **Trace Configuration Examples**

Sofa

2200 x 870 x 670 H (380 seat height)

Corner Module (Left / Right) with fixed Side Table

2600 x 870 x 670 H (380 seat height, 290 Side Table height)

Corner Module (Left / Right)

2130 x 870 x 670 H (380 seat height)

Centre Module

1400 x 870 x 670 H (380 seat height)

1050 x 870 x 670 H (380 seat height)

**Drinks Trolley** 

815 x 520 x 860 H

Coffee Table (Rectangle)

1270 x 655 x 290 / 390 H