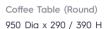

2130 x 870 x 670 H (380 seat height)

Centre Module

1400 x 870 x 670 H (380 seat height)

1050 x 870 x 670 H (380 seat height)

**Drinks Trolley** 

815 x 520 x 860 H

Coffee Table (Rectangle)

1270 x 655 x 290 / 390 H