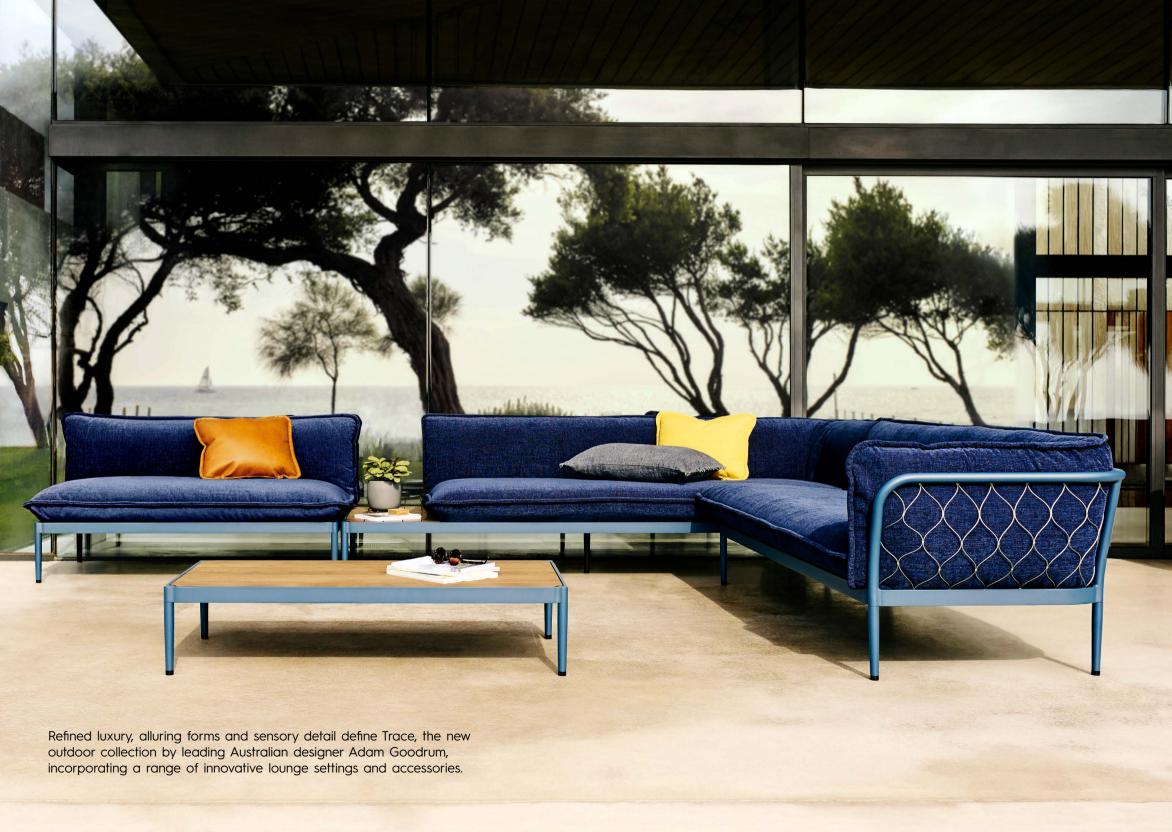

Defined by its dynamic play of materials, brave design detail and generous upholstery, Trace is a new exploration of texture, colour and comfort. The collection's unique character allows a sophistication and versatility across a range of outdoor and indoor contexts.

## **Trace Configuration Examples**

Sofa

2200 x 870 x 670 H (380 seat height)

Corner Module (Left / Right) with fixed Side Table

2600 x 870 x 670 H (380 seat height, 290 Side Table height)

Corner Module (Left / Right)

2130 x 870 x 670 H (380 seat height)

Centre Module

1400 x 870 x 670 H (380 seat height)

1050 x 870 x 670 H (380 seat height)

**Drinks Trolley** 

815 x 520 x 860 H

Coffee Table (Rectangle)

1270 x 655 x 290 / 390 H