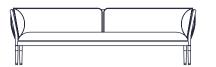

## **Trace Configuration Examples**

Sofa

2200 x 870 x 670 H (380 seat height)

Corner Module (Left / Right) with fixed Side Table

2600 x 870 x 670 H (380 seat height, 290 Side Table height)

Corner Module (Left / Right)