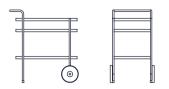

2130 x 870 x 670 H (380 seat height)

Centre Module

1400 x 870 x 670 H (380 seat height)

1050 x 870 x 670 H (380 seat height)

**Drinks Trolley** 

815 x 520 x 860 H

Coffee Table (Rectangle)

1270 x 655 x 290 / 390 H