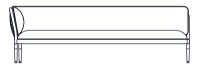

## **Trace Configuration Examples**

Sofa

2200 x 870 x 670 H (380 seat height)

Corner Module (Left / Right) with fixed Side Table

2600 x 870 x 670 H (380 seat height, 290 Side Table height)

Corner Module (Left / Right)