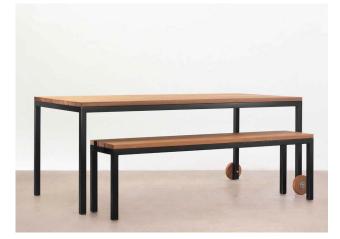

### **Linear Collection**

**Designed by Tait** 

The Linear Collection is a Tait classic with its minimalist, clean-lined aesthetic. Linear is manufactured in either sustainable Spotted Gum or Accoya showcasing irregular slats of timber. Linear's stainless steel frame can be customised in size to suit a range of requirements. The collection's unique design feature is the timber wheels to ensure mobility, while custom bench and sunlounge cushions can also be selected for added comfort.

Bench

1300mm x 360mm x 450mm H

1600mm x 360mm x 450mm H

1900mm x 360mm x 450mm H

2200mm x 360mm x 450mm H

(86.5in. x 14.25in. x 17.75in. H)

(63in. x 14.25in. x 17.75in. H)

(74.75in. x 14.25in. x 17.75in.

#### Table

1500mm x 900mm x 730mm H (59in. x 35.5in. x 28.75in. H) 1800mm x 900mm x 730mm H (70.75in. x 35.5in. x 28.75in. H) 2100mm x 900mm x 730mm H (82.75in. x 35.5in. x 28.75in. H) 2400mm x 900mm x 730mm H (94.5in. x 35.5in. x 28.75in. H)

#### Materials

Stainless steel frame (Marine grade available.) Spotted Gum or Accoya timber slats.