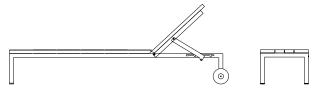

#### Cushions

Full exterior-grade seat cushions are available in a range of outdoor textiles.

Sunlounge 2000mm x 675mm x 300mm H (78.75in. x 26.5in. x 11.75in. H) Side Table 450mm x 450mm x 300mm H (17.75in, x 17.75in, x 11.75in, H)