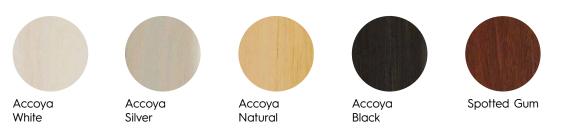

## TOP OPTIONS -Timber

#### Materials

Stainless steel frame (Marine grade available.) Spotted Gum or Accoya timber slats.

#### Finishes

Stainless steel frame can be powder coated in a range of UV-stable colours.

Polished Marine grade stainless steel.

Spotted Gum is finished with natural oil while Accoya can be finished in either natural or coloured oils.