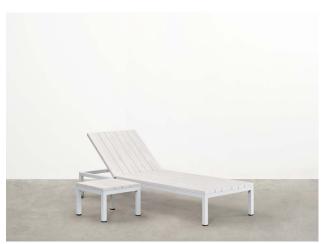

### **Linear Collection**

**Designed by Tait** 

The Linear Collection is a Tait classic with its minimalist, clean-lined aesthetic. Linear is manufactured in either sustainable Spotted Gum or Accoya showcasing irregular slats of timber. Linear's stainless steel frame can be customised in size to suit a range of requirements. The collection's unique design feature is the timber wheels to ensure mobility, while custom bench and sunlounge cushions can also be selected for added comfort.

#### Cushions

Full exterior-grade seat cushions are available in a range of outdoor textiles.

Sunlounge 2000mm x 675mm x 300mm H (78.75in. x 26.5in. x 11.75in. H) Side Table 450mm x 450mm x 300mm H (17.75in, x 17.75in, x 11.75in, H)