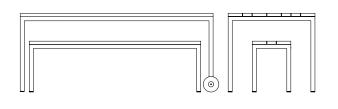

Bench

1300mm x 360mm x 450mm H

1600mm x 360mm x 450mm H

1900mm x 360mm x 450mm H

2200mm x 360mm x 450mm H

(86.5in. x 14.25in. x 17.75in. H)

(63in. x 14.25in. x 17.75in. H)

(74.75in. x 14.25in. x 17.75in.

#### Table

1500mm x 900mm x 730mm H (59in. x 35.5in. x 28.75in. H) 1800mm x 900mm x 730mm H (70.75in. x 35.5in. x 28.75in. H) 2100mm x 900mm x 730mm H (82.75in. x 35.5in. x 28.75in. H) 2400mm x 900mm x 730mm H (94.5in. x 35.5in. x 28.75in. H)