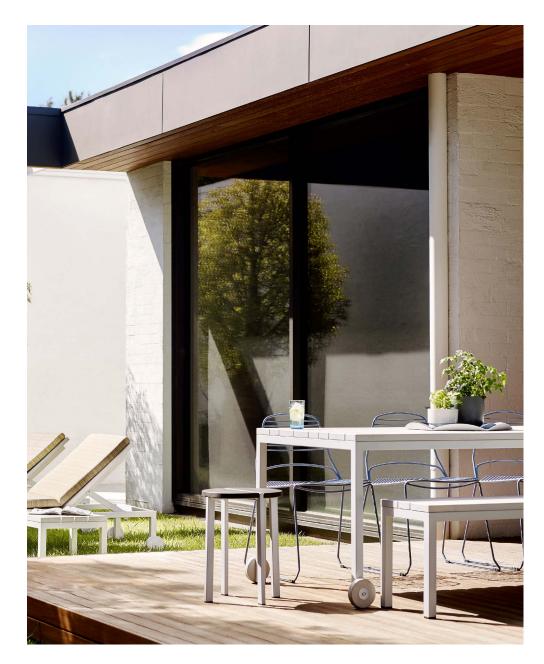

### **Linear Collection**

**Designed by Tait** 

The Linear Collection is a Tait classic with its minimalist, clean-lined aesthetic. Linear is manufactured in either sustainable Spotted Gum or Accoya showcasing irregular slats of timber. Linear's stainless steel frame can be customised in size to suit a range of requirements. The collection's unique design feature is the timber wheels to ensure mobility, while custom bench and sunlounge cushions can also be selected for added comfort.

Bench

1300mm x 360mm x 450mm H

1600mm x 360mm x 450mm H

1900mm x 360mm x 450mm H

2200mm x 360mm x 450mm H

(86.5in. x 14.25in. x 17.75in. H)

(63in. x 14.25in. x 17.75in. H)

(74.75in. x 14.25in. x 17.75in.

#### Table

1500mm x 900mm x 730mm H (59in. x 35.5in. x 28.75in. H) 1800mm x 900mm x 730mm H (70.75in. x 35.5in. x 28.75in. H) 2100mm x 900mm x 730mm H (82.75in. x 35.5in. x 28.75in. H) 2400mm x 900mm x 730mm H (94.5in. x 35.5in. x 28.75in. H)