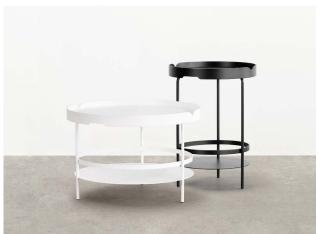

## Lily Tray Table

Designed by Nancy Ji

The Lily Tray Table incorporates a lily pad-inspired tray manufactured with lightweight aluminium that is removable from a separate table base, allowing the user to transport food and drink. The stainless steel table base features a second circular shelf for additional storage or display. The Lily Tray Table can be selected as either a Side Table or Coffee Table, striking as a stand-alone piece, the tables can also be nested together.

Side Table 400mm Dia x 550mm H (15.75in. Dia x 21.75in. H)

Coffee Table 600mm Dia x 400mm H (23.5in. Dia x 15.75in. H)

Materials Stainless steel table base. Aluminium tray. Nylon Feet

Table base and tray can be powder coated in a range of UV-stable colours.