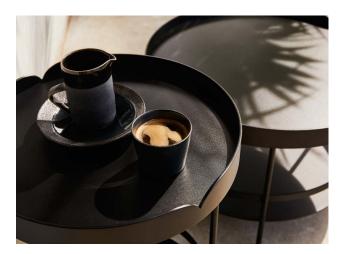

## Lily Tray Table

Designed by Nancy Ji

The Lily Tray Table incorporates a lily pad-inspired tray manufactured with lightweight aluminium that is removable from a separate table base, allowing the user to transport food and drink. The stainless steel table base features a second circular shelf for additional storage or display. The Lily Tray Table can be selected as either a Side Table or Coffee Table, striking as a stand-alone piece, the tables can also be nested together.

Side Table 400mm Dia x 550mm H (15.75in. Dia x 21.75in. H)

Coffee Table 600mm Dia x 400mm H (23.5in. Dia x 15.75in. H)

Materials Stainless steel table base. Aluminium tray. Nylon Feet

Table base and tray can be powder coated in a range of UV-stable colours.