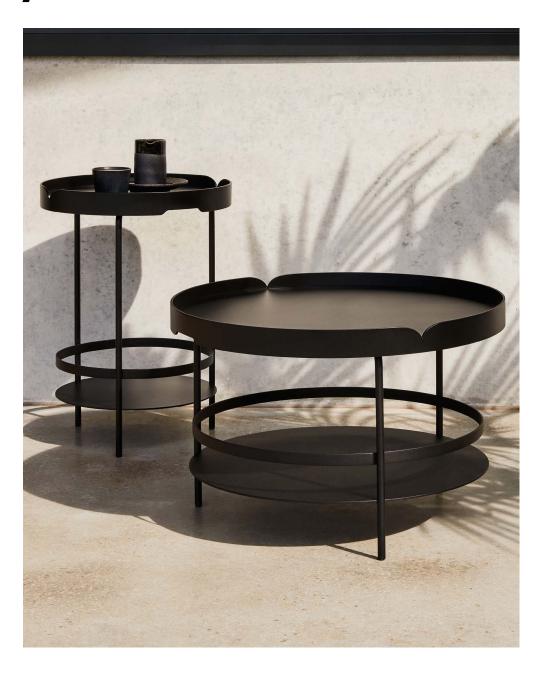

## Lily Tray Table

Designed by Nancy Ji

The Lily Tray Table incorporates a lily pad-inspired tray manufactured with lightweight aluminium that is removable from a separate table base, allowing the user to transport food and drink. The stainless steel table base features a second circular shelf for additional storage or display. The Lily Tray Table can be selected as either a Side Table or Coffee Table, striking as a stand-alone piece, the tables can also be nested together.

Side Table 400mm Dia x 550mm H (15.75in. Dia x 21.75in. H)

Coffee Table 600mm Dia x 400mm H (23.5in. Dia x 15.75in. H)

Materials Stainless steel table base. Aluminium tray. Nylon Feet

Table base and tray can be powder coated in a range of UV-stable colours.