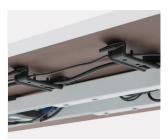

# An ergonomic solution with all the essentials

Migration SE is a height-adjustable bench that delivers value, performance and user wellbeing. Supporting a broad range of applications, it's a simple, reliable solution that provides workers the ability to choose between seated or standing postures throughout the day.



#### **FEATURES**

- · Meets BIFMA G1-2013
- Includes Obstruction-Sensing Technology

# **Privacy Options**



Centered screens are available for Migration SE benches and easily connect to the power tray. Screens meet two overall heights, 42" and 48".

# **Cable Management**



# **Controller Options**





Up/Down 4-Preset

#### STATEMENT OF LINE



**Extended Height:** 22.6" – 48.7"

**Basic Height:** 28.3" – 46.9"

Corner Style: Square

### Top Shape:

Rectangular D: 23" (overall 50"), 28" (overall 60") W: 46" – 70"

Note: Desk widths are parametric to 1/16"

#### **Centered Screen Options:**

- Universal
- Sarto

#### **SURFACE MATERIALS**

# Legs Available In:

7241 Arctic White

4799 Platinum Metallic

7207 Black

7360 Merle

#### Worksurfaces Available In:

- Laminate
- Veneer
- OLL
- · Customized Stain

Colors are representative and may vary slightly from actual material. For further options, visit us online.

# Steelcase®

#### Call 800.333.9939 or visit Steelcase.com



f facebook.com/Steelcase



twitter.com/Steelcase



youtube.com/SteelcaseTV