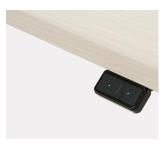

# An ergonomic solution with all the essentials

Migration SE is a height-adjustable bench that delivers value, performance and user wellbeing. Supporting a broad range of applications, it's a simple, reliable solution that provides workers the ability to choose between seated or standing postures throughout the day.



#### **FEATURES**

- · Meets BIFMA G1-2013
- Includes Obstruction-Sensing Technology

# **Privacy Options**



Centered screens are available for Migration SE benches and easily connect to the power tray. Screens meet two overall heights, 42" and 48".

# **Cable Management**



# **Controller Options**





Up/Down 4-Preset

#### STATEMENT OF LINE



**Extended Height:** 22.6" – 48.7"

**Basic Height:** 28.3" – 46.9"

Corner Style: Square

### Top Shape:

Rectangular D: 23" (overall 50"), 28" (overall 60") W: 46" – 70"

Note: Desk widths are parametric to 1/16"

#### **Centered Screen Options:**

- Universal
- Sarto

#### **SURFACE MATERIALS**

# Legs Available In:

7241 Arctic White

4799 Platinum Metallic

7207 Black

7360 Merle

#### Worksurfaces Available In:

- Laminate
- Veneer
- OLL
- · Customized Stain

Colors are representative and may vary slightly from actual material. For further options, visit us online.

# Steelcase®

#### Call 800.333.9939 or visit Steelcase.com



f facebook.com/Steelcase



twitter.com/Steelcase



youtube.com/SteelcaseTV