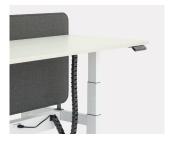

# An ergonomic solution with all the essentials

Migration SE is a height-adjustable bench that delivers value, performance and user wellbeing. Supporting a broad range of applications, it's a simple, reliable solution that provides workers the ability to choose between seated or standing postures throughout the day.



#### **FEATURES**

- · Meets BIFMA G1-2013
- Includes Obstruction-Sensing Technology

# **Privacy Options**



Centered screens are available for Migration SE benches and easily connect to the power tray. Screens meet two overall heights, 42" and 48".

# **Cable Management**



# **Controller Options**





Up/Down 4-Preset

#### STATEMENT OF LINE



**Extended Height:** 22.6" – 48.7"

**Basic Height:** 28.3" – 46.9"

Corner Style: Square

### Top Shape:

Rectangular D: 23" (overall 50"), 28" (overall 60") W: 46" – 70"

Note: Desk widths are parametric to 1/16"

#### **Centered Screen Options:**

- Universal
- Sarto

#### **SURFACE MATERIALS**

# Legs Available In:

7241 Arctic White

4799 Platinum Metallic

7207 Black

7360 Merle

#### Worksurfaces Available In:

- Laminate
- Veneer
- OLL
- · Customized Stain

Colors are representative and may vary slightly from actual material. For further opti