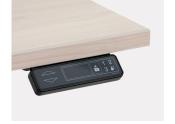

# An ergonomic solution with all the essentials

Migration SE is a height-adjustable bench that delivers value, performance and user wellbeing. Supporting a broad range of applications, it's a simple, reliable solution that provides workers the ability to choose between seated or standing postures throughout the day.



#### **FEATURES**

- · Meets BIFMA G1-2013
- Includes Obstruction-Sensing Technology

# **Privacy Options**



Centered screens are available for Migration SE benches and easily connect to the power tray. Screens meet two overall heights, 42" and 48".

# **Cable Management**



# **Controller Options**





Up/Down 4-Preset

#### STATEMENT OF LINE



**Extended Height:** 22.6" – 48.7"

**Basic Height:** 28.3" – 46.9"

Corner Style: Square

### Top Shape:

Rectangular D: 23" (overall 50"), 28" (overall 60") W: 46" – 70"

Note: Desk widths are parametric to 1/16"

#### **Centered Screen Options:**

- Universal
- Sarto

#### **SURFACE MATERIALS**

# Legs Available In:

7241 Arctic White

4799 Platinum Metallic

7207 Black

7360 Merle

#### Worksurfaces Available In:

- Laminate
- Veneer
- OLL
- · Customized Stain

Colors are representative and may vary slightly from actual material. For further options, visit us online.

# Steelcase®

#### Call 800.333.9939 or visit Steelcase.com



f facebook.com/Steelcase



twitter.com/Steelcase



youtube.com/SteelcaseTV