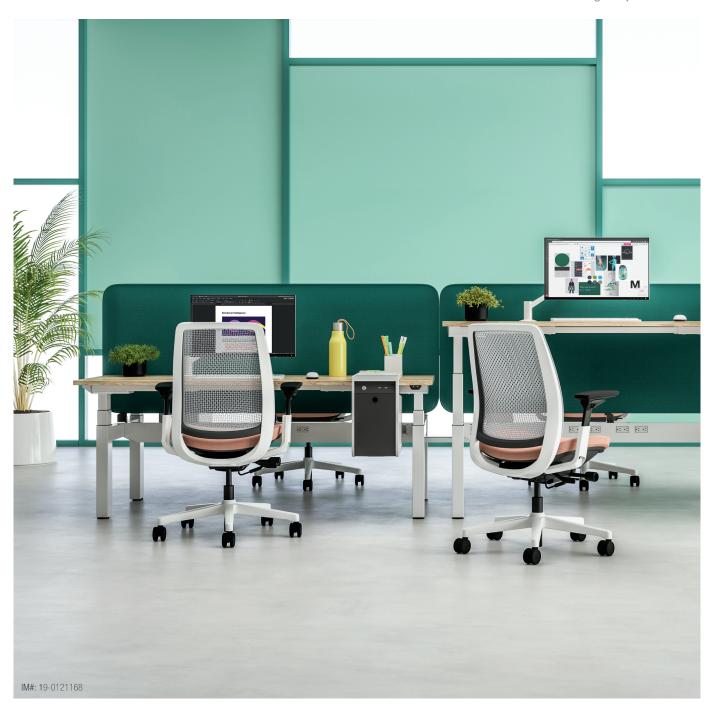

# An ergonomic solution with all the essentials

Migration SE is a height-adjustable bench that delivers value, performance and user wellbeing. Supporting a broad range of applications, it's a simple, reliable solution that provides workers the ability to choose between seated or standing postures throughout the day.

# **Privacy Options**

Centered screens are available for Migration SE benches and easily connect to the power tray. Screens meet two overall heights, 42" and 48".