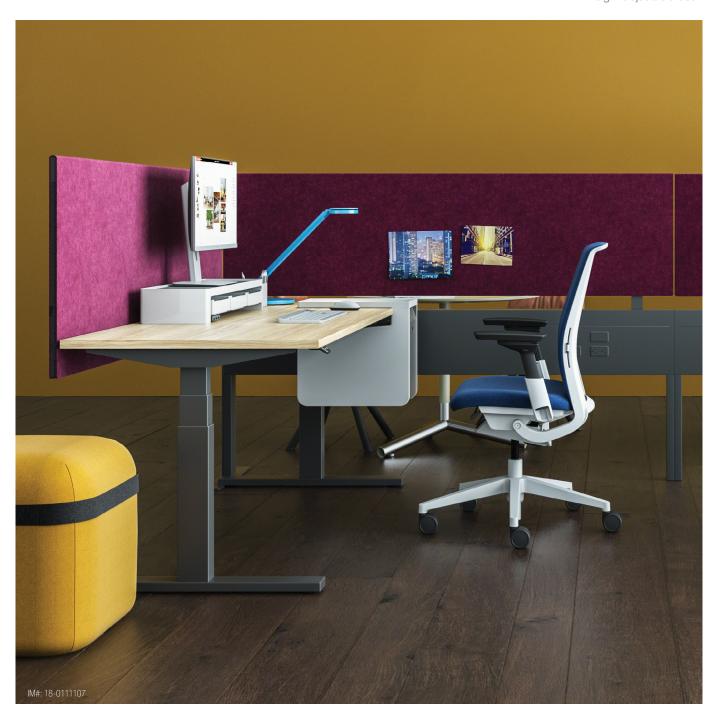

# An ergonomic solution with all the essentials

Migration SE is a height-adjustable desk that delivers value, performance and user wellbeing. Supporting a broad range of applications, it's a simple, reliable solution that provides workers the ability to choose between seated or standing postures throughout the day.

22.6" - 48.7"

**Extended Height:** 

Basic Height:\* 28.3" - 46.9"

Top Shape:

Rectangular W 46" - 76"

Note: Desk widths are parametric to 1/16" D 23", 24", 29", 30", 35", 36"

# Corner Style:

Square

**Foot Options:** 

Square Edge Foot and Mitered Edge Foot

\*Available Summer 2019.

### **FEATURES**

- Meets BIFMA G1-2013
- Includes Obstruction-Sensing Technology

### **Cable Management:**

## **Privacy and Modesty:**

- Universal Privacy Screens
- Universal Privacy/Modesty Screens
- · Ology Modesty Panels

# **Controller Options:**

- Up/Down
- 4-Preset

## Worksurfaces Available In:

- Laminate
- Veneer
- · OLL
- Customized Stain

Colors are representative and may vary slightly from actual material. For further options, visit us online.