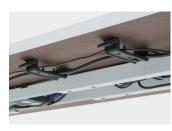

# An ergonomic solution with all the essentials

Migration SE is a height-adjustable desk that delivers value, performance and user wellbeing. Supporting a broad range of applications, it's a simple, reliable solution that provides workers the ability to choose between seated or standing postures throughout the day.





22.6" - 48.7"

**Extended Height:** 



Basic Height:\* 28.3" - 46.9"



Top Shape:

Rectangular W 46" - 76"

Note: Desk widths are parametric to 1/16" D 23", 24", 29", 30", 35", 36"

# Corner Style:

Square





**Foot Options:** 

Square Edge Foot and Mitered Edge Foot

\*Available Summer 2019.

### **FEATURES**

- Meets BIFMA G1-2013
- Includes Obstruction-Sensing Technology

### **Cable Management:**



## **Privacy and Modesty:**

- Universal Privacy Screens
- Universal Privacy/Modesty Screens
- · Ology Modesty Panels

# **Controller Options:**

- Up/Down
- 4-Preset

## **SURFACE MATERIALS**

# Legs Available In:

7241 Arctic White

4799 Platinum Metallic

7207 Black

7360 Merle

## Worksurfaces Available In:

- Laminate
- Veneer
- · OLL
- Customized Stain

Colors are representative and may vary slightly from actual material. For further options, visit us online.



### Call 800.333.9939 or visit Steelcase.com



f facebook.com/Steelcase



twitter.com/Steelcase



youtube.com/SteelcaseTV