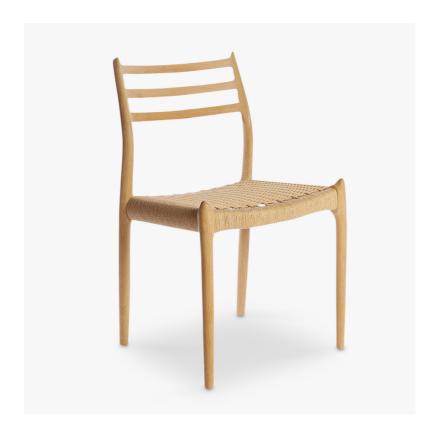

## MOLLER #78 CHAIR

#### PRODUCT DETAILS

\$1755.00

DESIGNER

J.L. Moller

MANUFACTURER

Molle

COLOURS / MATERIALS

Soaped Oak Timber, Natural Paper Cord

## PRODUCT STORY

Moller #78 is exclusive to Great Dane. In 1944, Niels Otto Moller began his cabinetry company where old craft traditions are still used today. Scandinavian cord seats known for their durability, easily withstand decades of frequent use. Made of tightly twisted paper the woven material is pleasant to sit on and its natural texture only gets better with age. The seat is woven by hand from one continuous 425-foot-long piece of cord. At the Moller factory machines are never used for the final polish and a proud tradition of "production without assembly lines" is very much alive today.