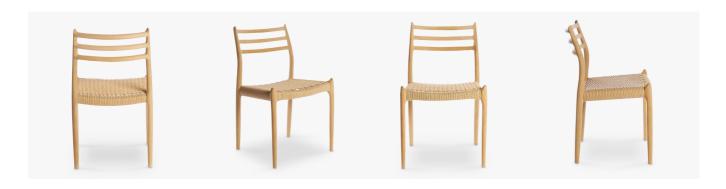

55.00

DESIGNER

J.L. Moller

MANUFACTURER

Molle

COLOURS / MATERIALS

Soaped Oak Timber, Natural Paper Cord

#### **DIMENSIONS**

# SPECIFICATIONS

W: 480mm

H: 800mm

D: 520mm

SH: 440mm



## PRODUCT STORY

Moller #78 is exclusive to Great Dane. In 1944, Niels Otto Moller began his cabinetry company where old craft traditions are still used today. Scandinavian cord seats known for their durability, easily withstand decades of frequent use. Made of tightly twisted paper the woven material is pleasant to sit on and its natural texture only gets better with age. The seat is woven by hand from one continuous 425-foot-long piece of cord. At the Moller factory machines are never used for the final polish and a proud tradition of "production without assembly lines" is very much alive today.



MELBOURNE SHOWROOM 175 Johnston Street Fitzroy VIC Australia 3065 +61 3 9417 5599

Monday-Friday 10.00am-6.00pm Saturday 10.00am-5.00pm Sunday 11.00am-5.00pm SYDNEY SHOWROOM 344 Oxford Street Paddington NSW Australia 2021 +61 2 9326 0555

Monday-Friday 10am-6pm Saturday 10.00am-5.00pm Sunday 11.00am-5.00pm HEAD OFFICE 175 Johnston Street Fitzroy VIC Australia 3065 +613 9417 5599

Monday-Friday 10.00am-6.00pm Saturday 10.00am-5.00pm Sunday 11.00am-5.00pm