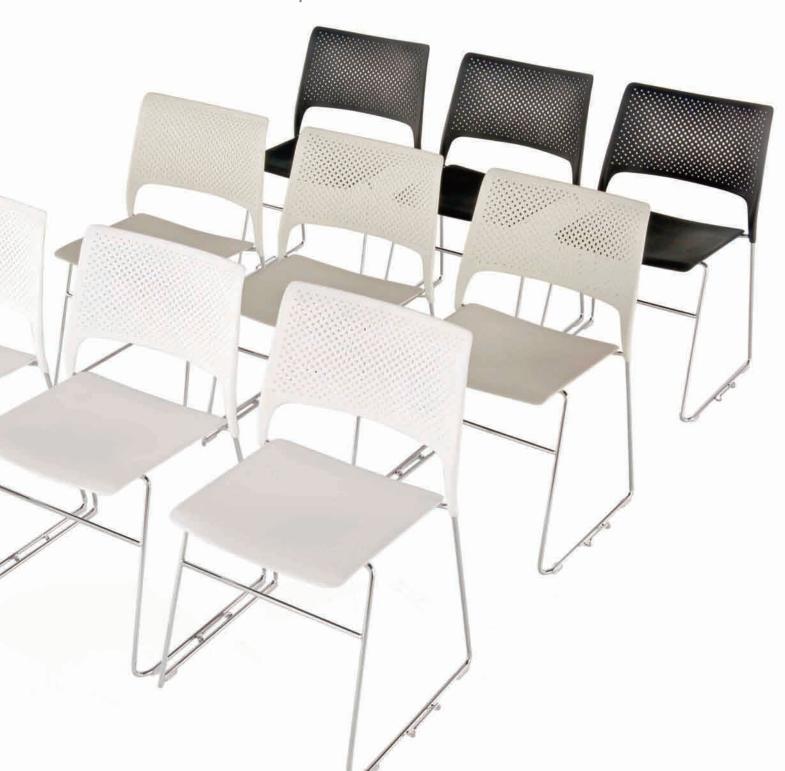

Cors can be specified as either an all plastic option with a choice of five colours or

as a plastic back with a showwood or upholstered seat.

between colleagues is critical, we're looking for a workplace that facilitates this'.