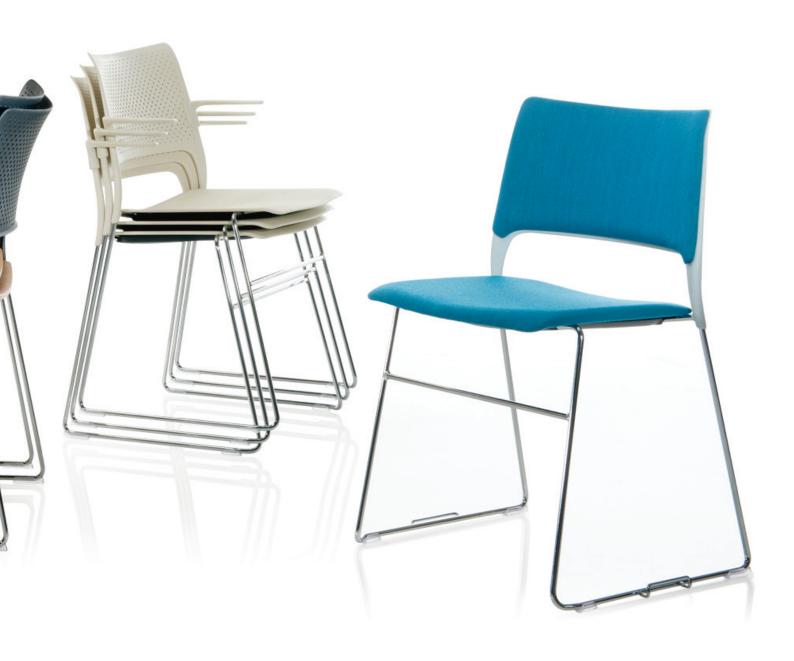

#### f flexible comfort from

pattern matrix of the back and the metal structural frame, k during the moulding process.

To achieve clear plas a firmer m

Due to the slim profile design Cors is easy to multi stack, either within the work area or onto the Cors storage trolley, this makes it quick and easy to move to other locations.

### rs can be used individually or linked using a metal connector on the chair base.

e an additional level of comfort the bottom of the frame has tic glides which protects the chrome frame and achieves nore secure sit.

#### Cors

is also available as a fully upholstered chair using an upholstered back cushion that is fixed to the face of the back plastic.

**Cors** has a fold down writing tablet on a unique mechanism, which provides a secure and firm working surface that can quickly and easily be stowed away.

Cors can be specified as either an all plastic option with a choice of five colours or

as a plastic back with a showwood or upholstered seat.

between colleagues is critical, we're looking for a workplace that facilitates this'.