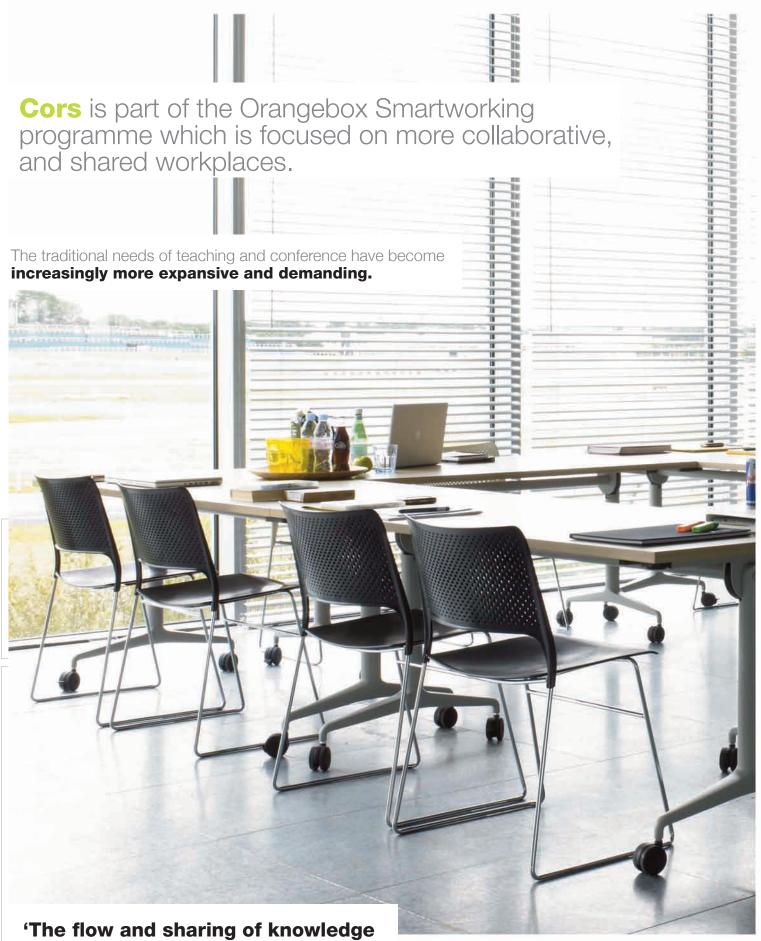

## COSSIDER WORKPIACE Seating Great Collaboration of the Creating Great Collaboration of Creating Great Collaboration of Creating Great Collaboration of Creating Great Collabora

- MEETING

Cors can be specified as either an all plastic option with a choice of five colours or

as a plastic back with a showwood or upholstered seat.

between colleagues is critical, we're looking for a workplace that facilitates this'.