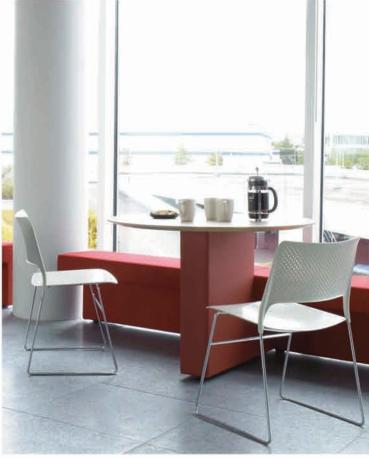

# Cors is a beautifully comfortated stacking and university of the stacking and university of t

#### able, high ersal chair

### The design offers a high level of an elegant and slim profile, due to the design and

which is integrated into the bac

#### f flexible comfort from

pattern matrix of the back and the metal structural frame, k during the moulding process.

To achieve clear plas a firmer m

Due to the slim profile design Cors is easy to multi stack, either within the work area or onto the Cors storage trolley, this makes it quick and easy to move to other locations.

### rs can be used individually or linked using a metal connector on the chair base.

e an additional level of comfort the bottom of the frame has tic glides which protects the chrome frame and achieves nore secure sit.

Cors can be specified as either an all plastic option with a choice of five colours or

as a plastic back with a showwood or upholstered seat.

between colleagues is critical, we're looking for a workplace that facilitates this'.