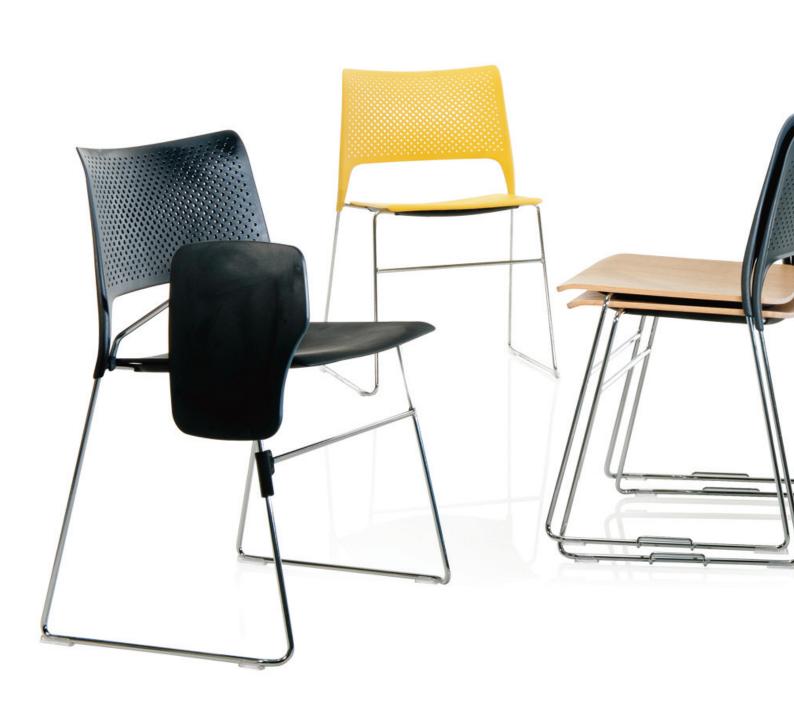

#### Cors

is also available as a fully upholstered chair using an upholstered back cushion that is fixed to the face of the back plastic.

**Cors** has a fold down writing tablet on a unique mechanism, which provides a secure and firm working surface that can quickly and easily be stowed away.