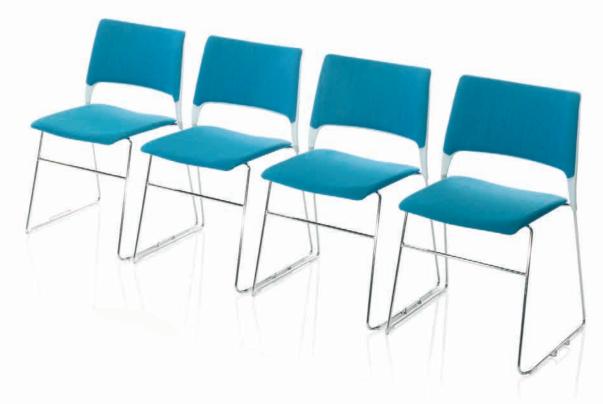

#### Cors

is also available as a fully upholstered chair using an upholstered back cushion that is fixed to the face of the back plastic.

**Cors** has a fold down writing tablet on a unique mechanism, which provides a secure and firm working surface that can quickly and easily be stowed away.

Cors can be specified as either an all plastic option with a choice of five colours or

as a plastic back with a showwood or upholstered seat.

between colleagues is critical, we're looking for a workplace that facilitates this'.