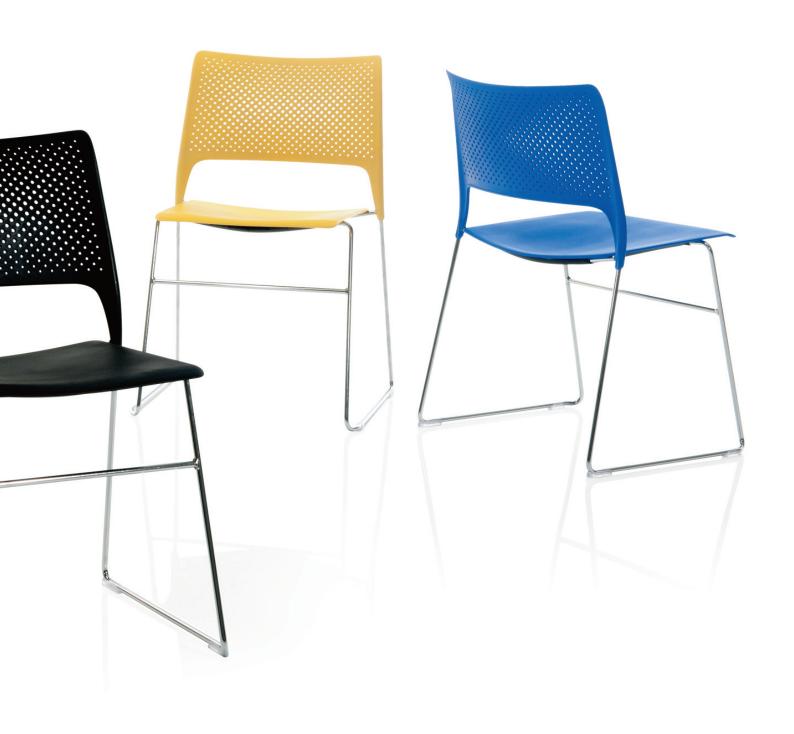

Cors can be specified as either an all plastic option with a choice of five colours or

as a plastic back with a showwood or upholstered seat.

between colleagues is critical, we're looking for a workplace that facilitates this'.