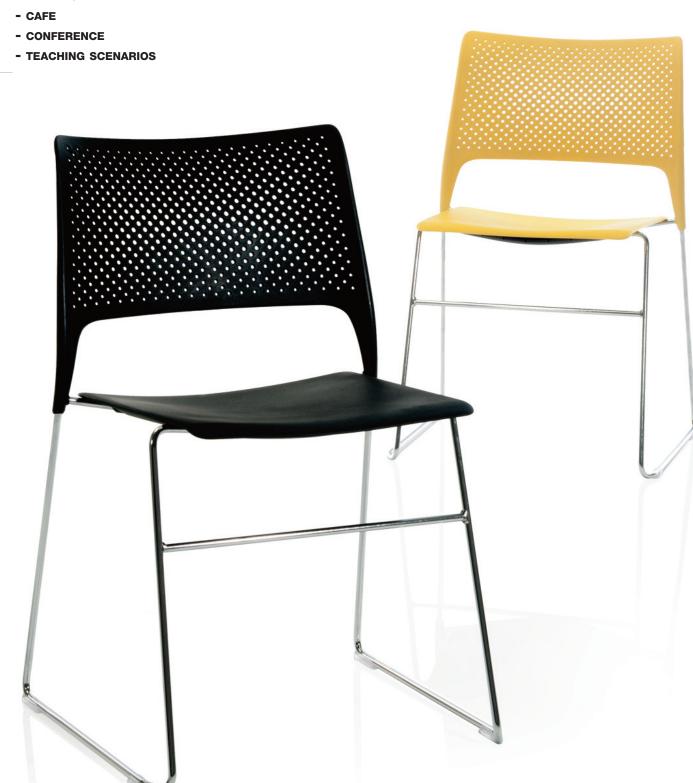

## COSSIDER WORKPIACE Seating Great Collaboration of the Creating Great Collaboration of Creating Great Collaboration of Creating Great Collaboration of Creating Great Collabora

- MEETING

# Cors is a beautifully comfortated stacking and university of the stacking and university of t

#### able, high ersal chair

### The design offers a high level of an elegant and slim profile, due to the design and

which is integrated into the bac

#### f flexible comfort from

pattern matrix of the back and the metal structural frame, k during the moulding process.

To achieve clear plas a firmer m

Due to the slim profile design Cors is easy to multi stack, either within the work area or onto the Cors storage trolley, this makes it quick and easy to move to other locations.

### rs can be used individually or linked using a metal connector on the chair base.

e an additional level of comfort the bottom of the frame has tic glides which protects the chrome frame and achieves nore secure sit.