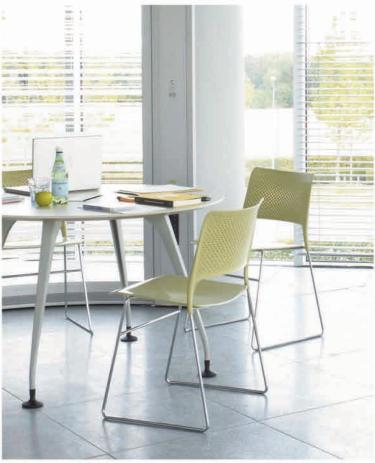

# Cors is a beautifully comfortated stacking and university of the stacking and university of t

#### able, high ersal chair

Cors can be specified as either an all plastic option with a choice of five colours or

as a plastic back with a showwood or upholstered seat.

between colleagues is critical, we're looking for a workplace that facilitates this'.