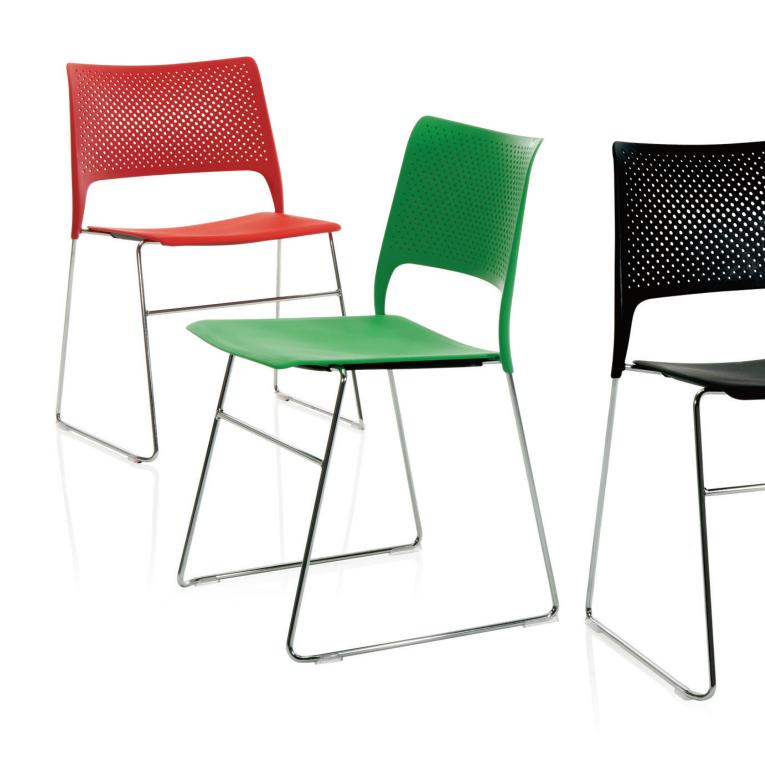

Cors can be specified as either an all plastic option with a choice of five colours or

as a plastic back with a showwood or upholstered seat.

between colleagues is critical, we're looking for a workplace that facilitates this'.