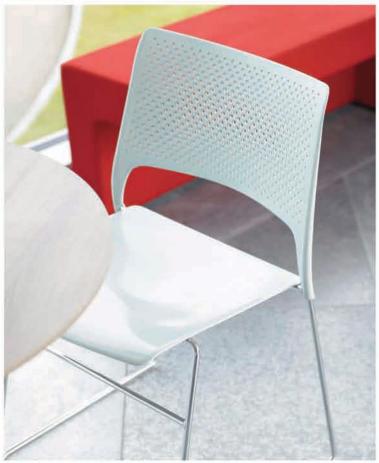

### The design offers a high level of an elegant and slim profile, due to the design and

which is integrated into the bac

#### f flexible comfort from

pattern matrix of the back and the metal structural frame, k during the moulding process.

To achieve clear plas a firmer m

Due to the slim profile design Cors is easy to multi stack, either within the work area or onto the Cors storage trolley, this makes it quick and easy to move to other locations.

### rs can be used individually or linked using a metal connector on the chair base.

e an additional level of comfort the bottom of the frame has tic glides which protects the chrome frame and achieves nore secure sit.

Cors can be specified as either an all plastic option with a choice of five colours or

as a plastic back with a showwood or upholstered seat.

between colleagues is critical, we're looking for a workplace that facilitates this'.