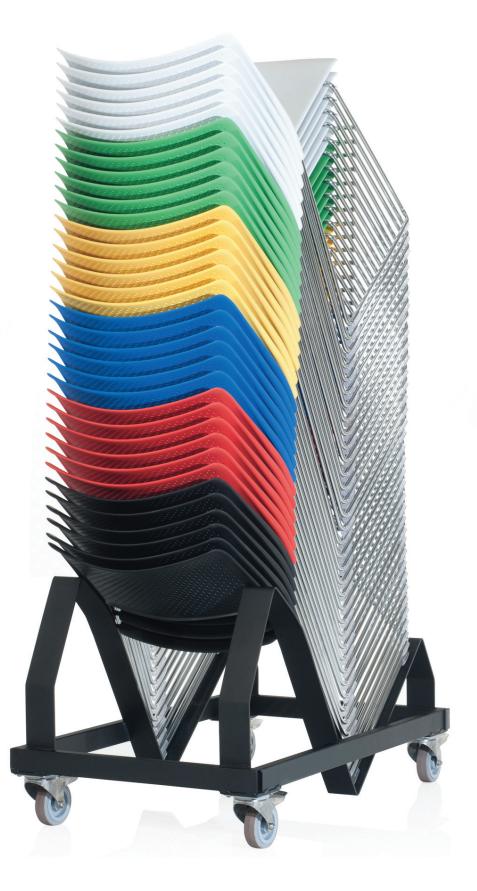

#### f flexible comfort from

pattern matrix of the back and the metal structural frame, k during the moulding process.

To achieve clear plas a firmer m

Due to the slim profile design Cors is easy to multi stack, either within the work area or onto the Cors storage trolley, this makes it quick and easy to move to other locations.

Cors can be specified as either an all plastic option with a choice of five colours or

as a plastic back with a showwood or upholstered seat.

between colleagues is critical, we're looking for a workplace that facilitates this'.