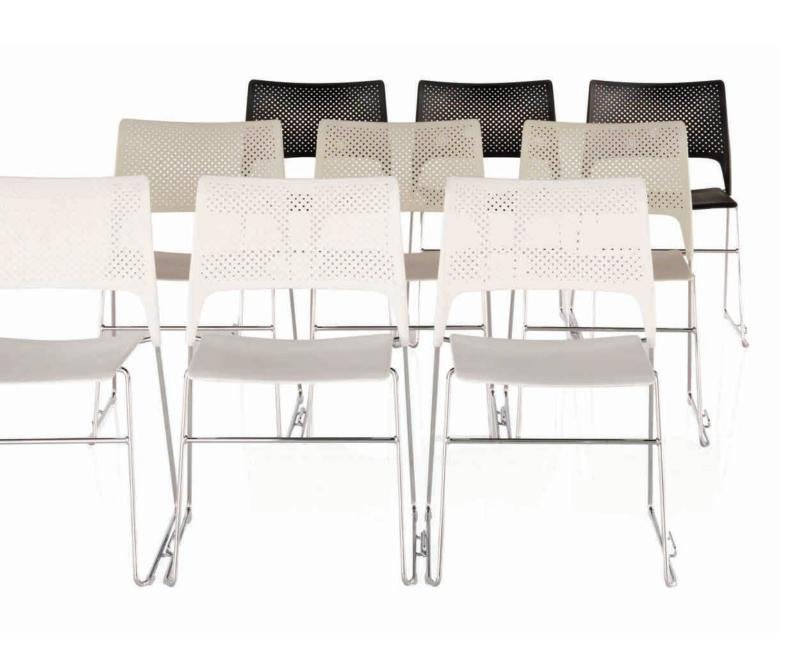

#### f flexible comfort from

pattern matrix of the back and the metal structural frame, k during the moulding process.

To achieve clear plas a firmer m

Due to the slim profile design Cors is easy to multi stack, either within the work area or onto the Cors storage trolley, this makes it quick and easy to move to other locations.

### rs can be used individually or linked using a metal connector on the chair base.

e an additional level of comfort the bottom of the frame has tic glides which protects the chrome frame and achieves nore secure sit.

Cors can be specified as either an all plastic option with a choice of five colours or

as a plastic back with a showwood or upholstered seat.

between colleagues is critical, we're looking for a workplace that facilitates this'.