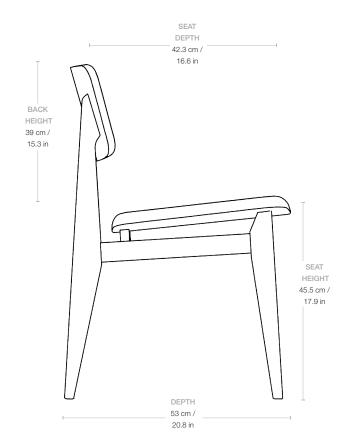

### Dimensions

**WIDTH** 41cm / 16 in

**DEPTH** 53 cm / 20.8 in

**HEIGHT** 79 cm / 31in

SEAT WIDTH 41cm / 16 in

**SEAT DEPTH** 42.3 cm / 16.6 in

**SEAT HEIGHT** 45.5 cm / 17.9 in

BACKREST HEIGHT 39 cm / 15.3 in