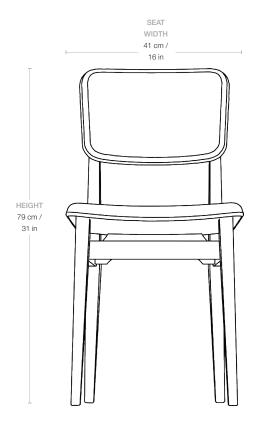

### Dimensions

**WIDTH** 41cm / 16 in

**DEPTH** 53 cm / 20.8 in

**HEIGHT** 79 cm / 31in

SEAT WIDTH 41cm / 16 in

**SEAT DEPTH** 42.3 cm / 16.6 in

**SEAT HEIGHT** 45.5 cm / 17.9 in

BACKREST HEIGHT 39 cm / 15.3 in