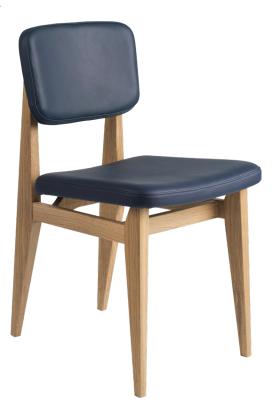

# C- Chair - Dining Chair - Fully Upholstered

Designed by Marcel Gascoin - 1947

ITEM NUMBER

10493

DESCRIPTION

One of Marcel Gascoin's most well-known pieces, the C-Chair Dining Chair, was designed in 1947. The chair represents not only the aesthetic and practical power of Gascoin's designs, but also the social conscience he strongly demonstrated through the post-war years in France. The C-Chair was originally created out of necessity to fit in to the new sizes of homes build at the end of World War II, where Gascoin made up for the lack of space by creating simple, functional furniture. Cleverly designed with great attention to detail, the C-Chair possesses an elegant shape, yet sturdy construction rooted in a simple, minimal, and strong design language. Characterised by voluminous and vigorous legs juxtaposed by an inviting seat in materials like French cane, paper cord, veneer or fabric, the quality of the C-Chair reveals itself through modern lines, sobriety, and high-quality wooden workmanship.

#### Materials & Finishes

BASE FINISH

American walnut (oiled), oak (oiled), black stained oak (laquered), smoked oak (laquered)

**MATERIALS** 

American walnut, oak, plywood, foam, fabric or leather upholstery

### Dimensions

**WIDTH** 41cm / 16 in

**DEPTH** 53 cm / 20.8 in

**HEIGHT** 79 cm / 31in

SEAT WIDTH 41cm / 16 in

**SEAT DEPTH** 42.3 cm / 16.6 in

**SEAT HEIGHT** 45.5 cm / 17.9 in

BACKREST HEIGHT 39 cm / 15.3 in