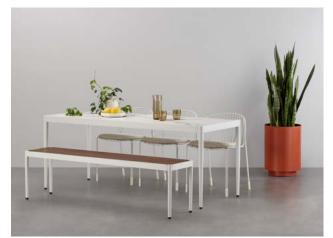

### **Trace Dining**

Designed by Adam Goodrum

Defined by its dynamic play of materials and design detail, the Trace Dining Collection by Adam Goodrum is an exploration of texture, colour and substance.

High performance and engineered to withstand harsh environmental conditions, Trace Dining has been developed with expert craftsmanship, employing aluminium, sustainable timbers and marbled porcelain materials.

Spanning commercial to residential and hospitality to corporate applications, each piece in this complete and comprehensive collection is designed for outdoor use, though is equally at home indoors.

All Tait pieces are made locally and come with a 5-year warranty.

Dining Table

1500mm x 745mm x 730mm H 1800mm x 745mm x 730mm H

1800mm x 925mm x 730mm H 2100mm x 925mm x 730mm H

2100mm x 1105mm x 730mm H

2400mm x 925mm x 730mm H 2400mm x 1105mm x 730mm H Bench Seat

1300mm x 385mm x 450mm H 1600mm x 385mm x 450mm H

1900mm x 385mm x 450mm H

2200mm x 385mm x 450mm H

Materials

Aluminium frame and legs.

Tops in either porcelain or sustainable timber (Accoya or Smoked Oak.) Thermoplastic feet.

Suitable Conditions