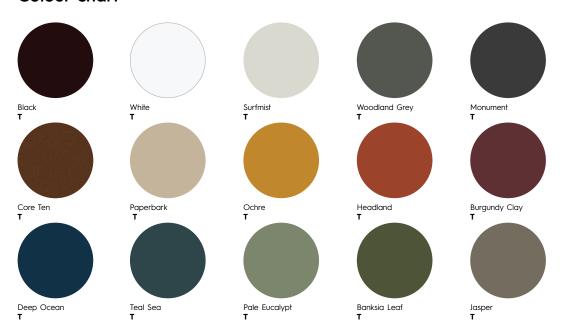

All Tait pieces are made locally and come with a 5-year warranty.





Dining Table

1500mm x 745mm x 730mm H 1800mm x 745mm x 730mm H

1800mm x 925mm x 730mm H 2100mm x 925mm x 730mm H

2100mm x 1105mm x 730mm H

2400mm x 925mm x 730mm H 2400mm x 1105mm x 730mm H Bench Seat

1300mm x 385mm x 450mm H 1600mm x 385mm x 450mm H

1900mm x 385mm x 450mm H

2200mm x 385mm x 450mm H

Materials

Aluminium frame and legs.

Tops in either porcelain or sustainable timber (Accoya or Smoked Oak.) Thermoplastic feet.























Suitable Conditions

# Trace Materials

## TOP OPTIONS - Timber



Accoya White



Accoya Silver



Accoya Natural



Accoya Black



Smoked Oak

### **Porcelain**



White Matt



White Marbled



Black Matt



Black Marbled

## TEXTURED POWDER COAT - Colour chart



V.6.2020

Tait.