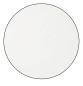

complete and comprehensive collection is designed for outdoor use, though is equally at home indoors.

All Tait pieces are made locally and come with a 5-year warranty.





Dining Table

1500mm x 745mm x 730mm H 1800mm x 745mm x 730mm H

1800mm x 925mm x 730mm H 2100mm x 925mm x 730mm H

2100mm x 1105mm x 730mm H

2400mm x 925mm x 730mm H 2400mm x 1105mm x 730mm H Bench Seat

1300mm x 385mm x 450mm H 1600mm x 385mm x 450mm H

1900mm x 385mm x 450mm H

2200mm x 385mm x 450mm H

Materials

Aluminium frame and legs.

Tops in either porcelain or sustainable timber (Accoya or Smoked Oak.) Thermoplastic feet.























Suitable Conditions

# Trace Materials

## TOP OPTIONS - Timber



Accoya White



Accoya Silver



Accoya Natural



Accoya Black



Smoked Oak

### **Porcelain**



White Matt



White Marbled



Black Matt



Black Marbled

## TEXTURED POWDER COAT - Colour chart



V.6.2020

Tait.