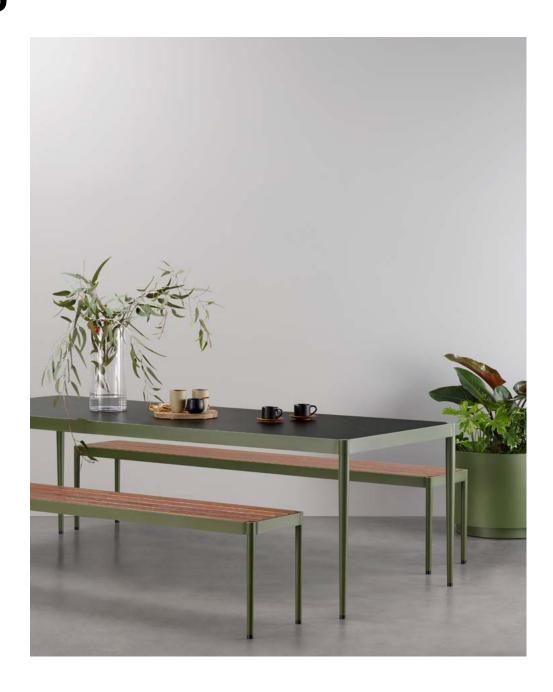

### **Trace Dining**

Designed by Adam Goodrum

Defined by its dynamic play of materials and design detail, the Trace Dining Collection by Adam Goodrum is an exploration of texture, colour and substance.

High performance and engineered to withstand harsh environmental conditions, Trace Dining has been developed with expert craftsmanship, employing aluminium, sustainable timbers and marbled porcelain materials.

Spanning commercial to residential and hospitality to corporate applications, each piece in this complete and comprehensive collection is designed for outdoor use, though is equally at home indoors.

All Tait pieces are made locally and come with a 5-year warranty.

Dining Table

1500mm x 745mm x 730mm H 1800mm x 745mm x 730mm H

1800mm x 925mm x 730mm H 2100mm x 925mm x 730mm H

2100mm x 1105mm x 730mm H

2400mm x 925mm x 730mm H 2400mm x 1105mm x 730mm H Bench Seat

1300mm x 385mm x 450mm H 1600mm x 385mm x 450mm H

1900mm x 385mm x 450mm H

2200mm x 385mm x 450mm H

Materials

Aluminium frame and legs.

Tops in either porcelain or sustainable timber (Accoya or Smoked Oak.) Thermoplastic feet.

Suitable Conditions