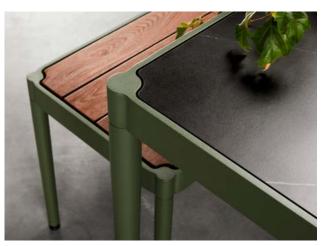

### **Trace Dining**

Designed by Adam Goodrum

Defined by its dynamic play of materials and design detail, the Trace Dining Collection by Adam Goodrum is an exploration of texture, colour and substance.

High performance and engineered to withstand harsh environmental conditions, Trace Dining has been developed with expert craftsmanship, employing aluminium, sustainable timbers and marbled porcelain materials.

1900mm x 385mm x 450mm H

2200mm x 385mm x 450mm H

Materials

Aluminium frame and legs.

Tops in either porcelain or sustainable timber (Accoya or Smoked Oak.) Thermoplastic feet.

Suitable Conditions