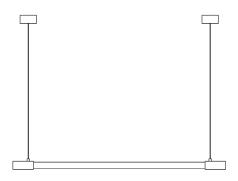

**SEAM** SM105, SM135, SM165

Dims: 1050 mm L, 40mm H, 30mm D Weight: 1.8kg

Dims: 1350 mm L, 40mm H, 30mm D Weight: 2.1kg

Dims: 1650 mm L, 40mm H, 30mm D Weight: 2.4kg

**SEAM** 

SM195, SM225, SM255

Dims: 1950 mm L, 40mm H, 30mm D Weight: 2.7kg

Dims: 2250 mm L, 130mm H, 75mm D Weight: 3kg

Dims: 2550 mm L, 40mm H, 30mm D Weight: 3.3kg