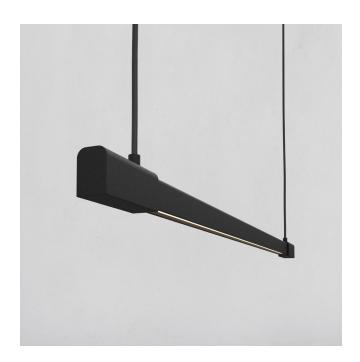

## **SEAM**

LINEAR LIGHT

Seam is a sleek and understated form but is by no means basic. Its elegant simplicity can offer strong contrast within a space, by way of taking a backseat in order to hero its environment.

**SEAM** SM105, SM135, SM165

Dims: 1050 mm L, 40mm H, 30mm D Weight: 1.8kg

Dims: 1350 mm L, 40mm H, 30mm D Weight: 2.1kg

Dims: 1650 mm L, 40mm H, 30mm D Weight: 2.4kg

**SEAM** 

SM195, SM225, SM255

Dims: 1950 mm L, 40mm H, 30mm D Weight: 2.7kg

Dims: 2250 mm L, 130mm H, 75mm D Weight: 3kg

Dims: 2550 mm L, 40mm H, 30mm D Weight: 3.3kg