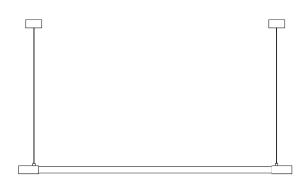

**SEAM** SM105, SM135, SM165

Dims: 1050 mm L, 40mm H, 30mm D Weight: 1.8kg

Dims: 1350 mm L, 40mm H, 30mm D Weight: 2.1kg

Dims: 1650 mm L, 40mm H, 30mm D Weight: 2.4kg

**SEAM** 

SM195, SM225, SM255

Dims: 1950 mm L, 40mm H, 30mm D Weight: 2.7kg

Dims: 2250 mm L, 130mm H, 75mm D Weight: 3kg

Dims: 2550 mm L, 40mm H, 30mm D Weight: 3.3kg