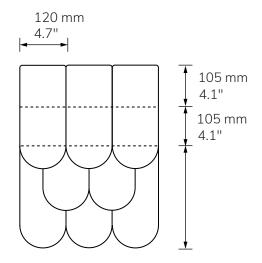

## Total height of installation

Length of shape in bottom row + Amount of rows above x 105 mm

Rows are 105 mm apart (same for all shapes)

80 tiles cover 1 m2 (7.4 tiles / sqft)