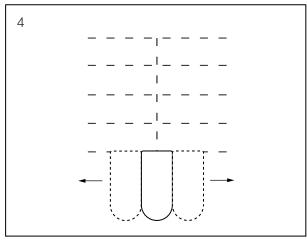

Push tiles against construction adhesive starting from the center and moving outwards.

The ending will differ depending on the amount of rows.

Repeat for each row and continue upwards. Let completed installation dry for 24h.