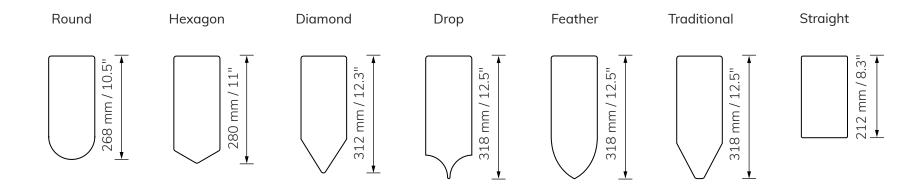

## **DIMENSIONS**

## Total height of installation

Length of shape in bottom row + Amount of rows above x 105 mm

Rows are 105 mm apart (same for all shapes)

80 tiles cover 1 m2 (7.4 tiles / sqft)