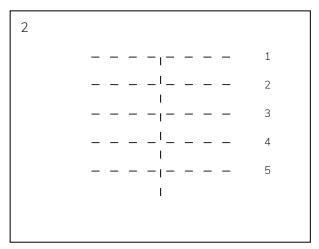

## **INSTALLATION GUIDE**

PRODUCT: SAGA

Draw a level line on the wall to mark the top row, and mark the center.

Apply a line of construction adhesive about 2-3 cm / 1 in below the bottom line.

Repeat for each row underneath. (10.5 cm / 4.13 in distance in-between)