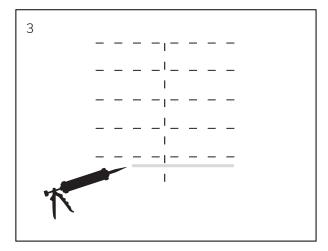

## **INSTALLATION GUIDE**

PRODUCT: SAGA

Draw a level line on the wall to mark the top row, and mark the center.

Apply a line of construction adhesive about 2-3 cm / 1 in below the bottom line.

Repeat for each row underneath. (10.5 cm / 4.13 in distance in-between)

## Total height of installation

Length of shape in bottom row + Amount of rows above x 105 mm

Rows are 105 mm apart (same for all shapes)

80 tiles cover 1 m2 (7.4 tiles / sqft)