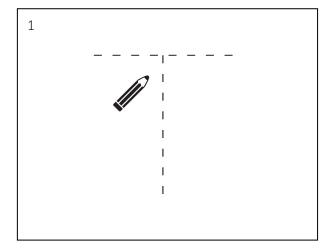

## **INSTALLATION GUIDE**

PRODUCT: SAGA

Draw a level line on the wall to mark the top row, and mark the center.

Apply a line of construction adhesive about 2-3 cm / 1 in below the bottom line.

Repeat for each row underneath. (10.5 cm / 4.13 in distance in-between)