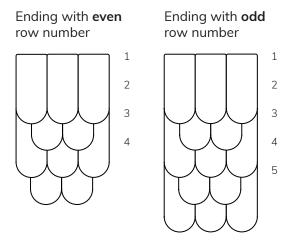

Push tiles against construction adhesive starting from the center and moving outwards.

The ending will differ depending on the amount of rows.

Repeat for each row and continue upwards. Let completed installation dry for 24h.