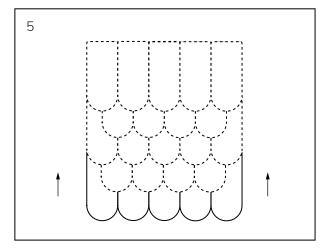

Push tiles against construction adhesive starting from the center and moving outwards.

The ending will differ depending on the amount of rows.

Repeat for each row and continue upwards. Let completed installation dry for 24h.