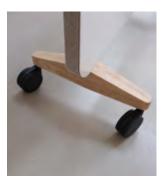

Tempered, low iron glass Magnetic writing surface 10 selected colour combinations Feet in grey, black, oak or walnut 45 mm sound absorbent-filling

| Article number      | Name                                           | Size w x h mm | Weight kg |   |
|---------------------|------------------------------------------------|---------------|-----------|---|
| 70501-textile-glass | Mood Fabric Mobile (Feet/castors not included) | 1000 x 1960   | 43        |   |
| 70504-textile-glass | Mood Fabric Mobile (Feet/castors not included) | 1500 x 1960   | 53        |   |
| 1755                | Mood Fabric Foot/ Casters grey                 |               | 4,2       |   |
| 1755-S              | Mood Fabric Foot/ Casters black                |               | 4,2       |   |
| 8755                | Mood Fabric Foot Oak, Casters black            |               | 4,2       | _ |
| 6755                | Mood Fabric Foot Walnut, Casters black         |               | 4,2       |   |

1755-S 6755 8755