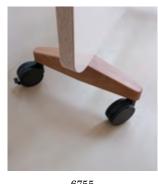

Tempered, low iron glass Magnetic writing surface 10 selected colour combinations Feet in grey, black, oak or walnut 45 mm sound absorbent-filling

| Article number      | Name                                           | Size w x h mm | Weight kg |   |
|---------------------|------------------------------------------------|---------------|-----------|---|
| 70501-textile-glass | Mood Fabric Mobile (Feet/castors not included) | 1000 x 1960   | 43        |   |
| 70504-textile-glass | Mood Fabric Mobile (Feet/castors not included) | 1500 x 1960   | 53        |   |
| 1755                | Mood Fabric Foot/ Casters grey                 |               | 4,2       |   |
| 1755-S              | Mood Fabric Foot/ Casters black                |               | 4,2       |   |
| 8755                | Mood Fabric Foot Oak, Casters black            |               | 4,2       | _ |
| 6755                | Mood Fabric Foot Walnut, Casters black         |               | 4,2       |   |

1755-S 6755 8755