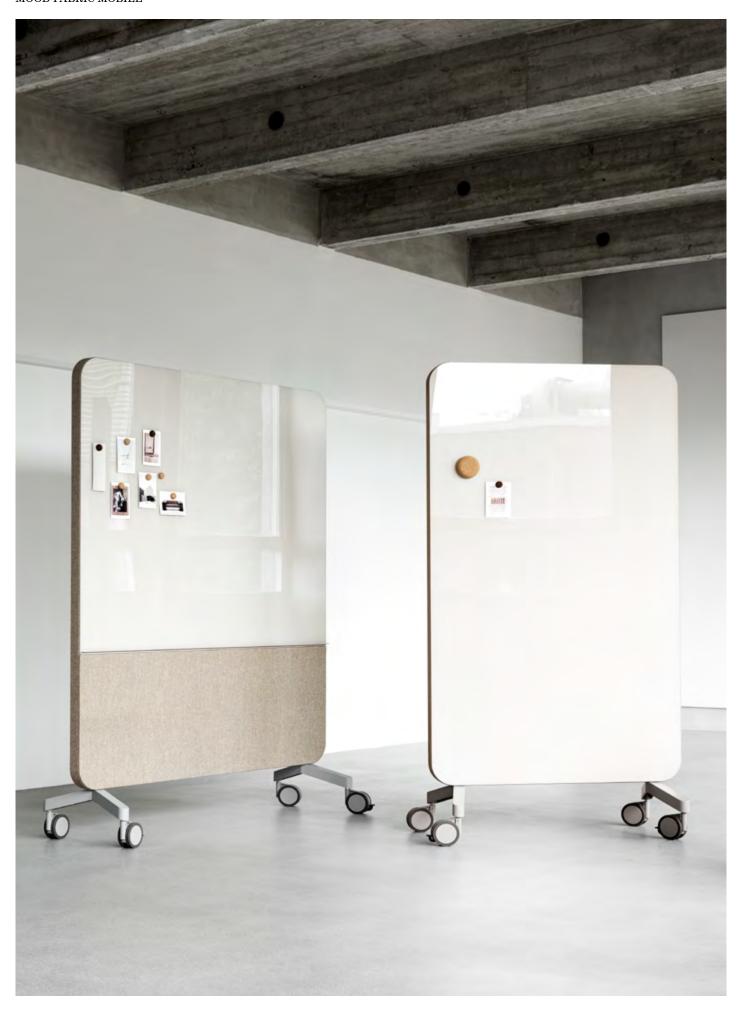

## MOOD FABRIC MOBILE

A mobile glass writing board with a fabric covered, sound absorbent back. The Mood Fabric is a versatile screen that offers a seamless combination of materials and functions. Available in two sizes: a small model with a full glass front and a large model with a glass and textile front. Both have a textile covered back with a sound absorbent filling. Available in several selected standard colours. Feet are available in black or grey with matching castors. Also choose from walnut or oak feet with black castors. All feet are sold separately. Designed by MATTI KLENELL and HALLEROED.

Tempered, low iron glass Magnetic writing surface 10 selected colour combinations Feet in grey, black, oak or walnut 45 mm sound absorbent-filling

| Article number      | Name                                           | Size w x h mm | Weight kg |   |
|---------------------|------------------------------------------------|---------------|-----------|---|
| 70501-textile-glass | Mood Fabric Mobile (Feet/castors not included) | 1000 x 1960   | 43        |   |
| 70504-textile-glass | Mood Fabric Mobile (Feet/castors not included) | 1500 x 1960   | 53        |   |
| 1755                | Mood Fabric Foot/ Casters grey                 |               | 4,2       |   |
| 1755-S              | Mood Fabric Foot/ Casters black                |               | 4,2       |   |
| 8755                | Mood Fabric Foot Oak, Casters black            |               | 4,2       | _ |
| 6755                | Mood Fabric Foot Walnut, Casters black         |               | 4,2       |   |