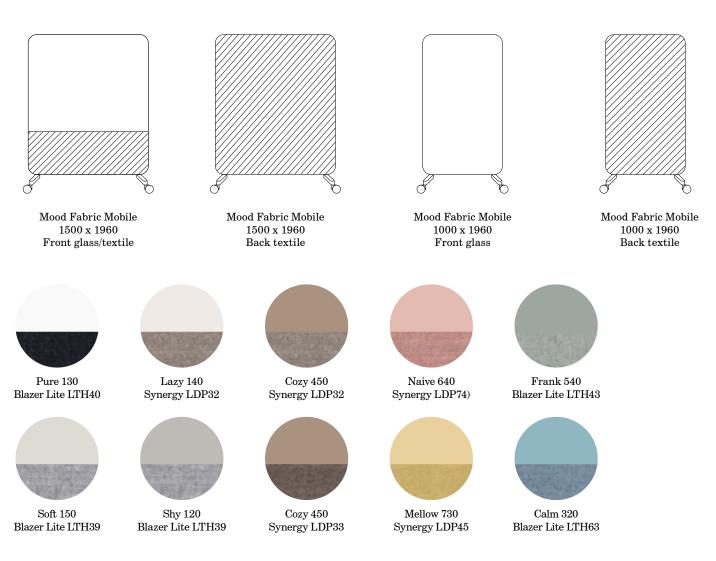

## MOOD FABRIC MOBILE

A mobile glass writing board with a fabric covered, sound absorbent back. The Mood Fabric is a versatile screen that offers a seamless combination of materials and functions. Available in two sizes: a small model with a full glass front and a large model with a glass and textile front. Both have a textile covered back with a sound absorbent filling. Available in several selected standard colours. Feet are available in black or grey with matching castors. Also choose from walnut or oak feet with black castors. All feet are sold separately. Designed by MATTI KLENELL and HALLEROED.

Tempered, low iron glass Magnetic writing surface 10 selected colour combinations Feet in grey, black, oak or walnut 45 mm sound absorbent-filling

| Article number      | Name                                           | Size w x h mm | Weight kg |   |
|---------------------|------------------------------------------------|---------------|-----------|---|
| 70501-textile-glass | Mood Fabric Mobile (Feet/castors not included) | 1000 x 1960   | 43        |   |
| 70504-textile-glass | Mood Fabric Mobile (Feet/castors not included) | 1500 x 1960   | 53        |   |
| 1755                | Mood Fabric Foot/ Casters grey                 |               | 4,2       |   |
| 1755-S              | Mood Fabric Foot/ Casters black                |               | 4,2       |   |
| 8755                | Mood Fabric Foot Oak, Casters black            |               | 4,2       | _ |
| 6755                | Mood Fabric Foot Walnut, Casters black         |               | 4,2       |   |