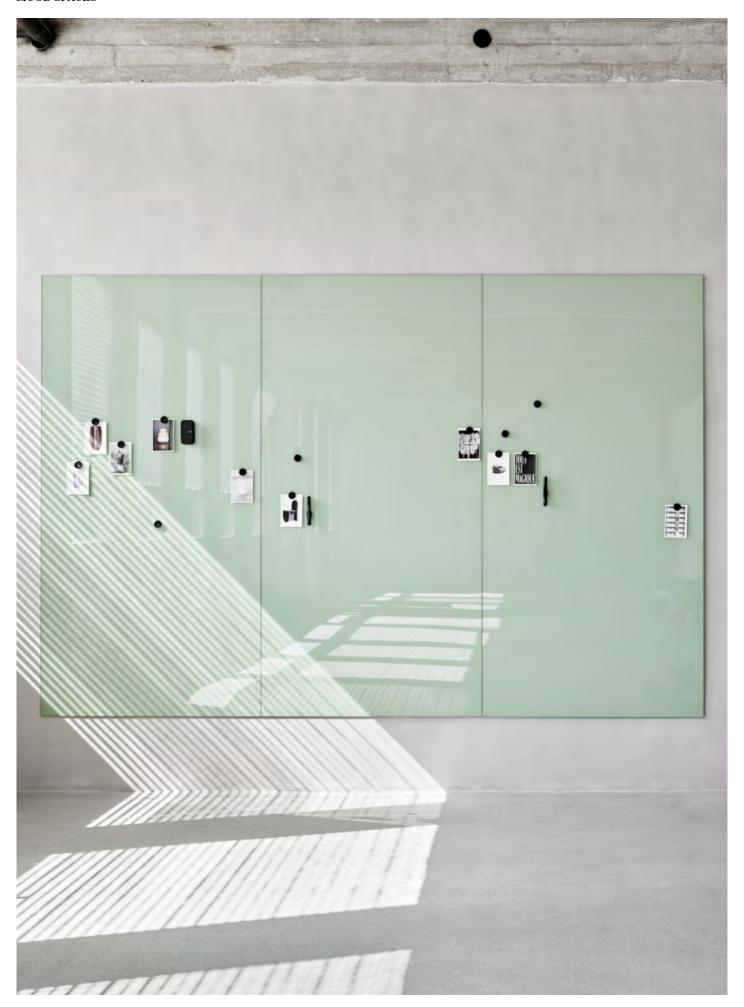

## MOOD SPACES

By connecting multiple mood walls, you can now create large continuous writing surfaces with seamless joints. Every board is magnetic and available in our 24 carefully selected colours. We use tempered low iron glass which eliminates all shades of green and gives the glass optimum finish and colour reproduction. Birch or plexiglass pen trays are sold separately.

Concealed fittings Depth from wall 12 mm Tempered, low iron glass 24 standard colours Magnetic

| Article number       | Name                  | Size w x h mm | Weight kg |
|----------------------|-----------------------|---------------|-----------|
| 41537Z-2-colour code | Mood Spaces, 2 boards | 2000 x 2000   | 61        |
| 41537Z-3-colour code | Mood Spaces, 3 boards | 3000 x 2000   | 92        |
| 41537Z-4-colour code | Mood Spaces, 4 boards | 4000 x 2000   | 123       |
| 41537Z-5-colour code | Mood Spaces, 5 boards | 5000 x 2000   | 153       |