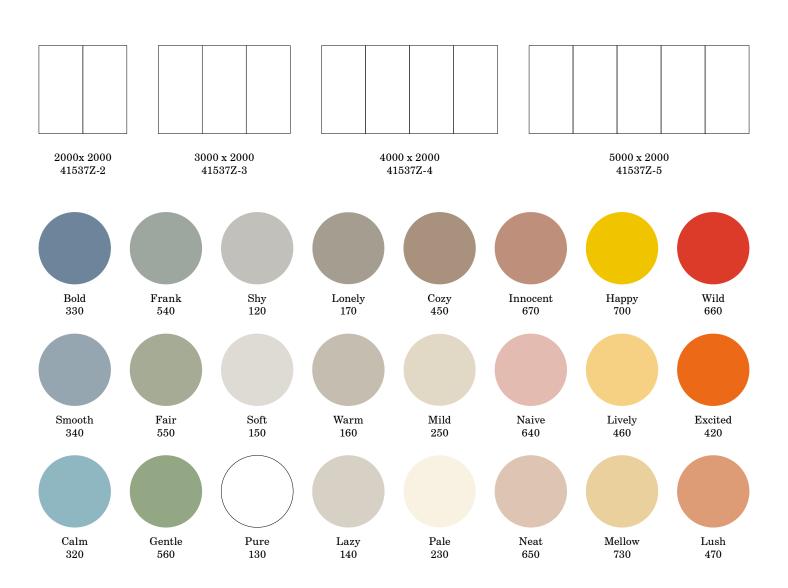

## MOOD SPACES

By connecting multiple mood walls, you can now create large continuous writing surfaces with seamless joints. Every board is magnetic and available in our 24 carefully selected colours. We use tempered low iron glass which eliminates all shades of green and gives the glass optimum finish and colour reproduction. Birch or plexiglass pen trays are sold separately.

Concealed fittings Depth from wall 12 mm Tempered, low iron glass 24 standard colours Magnetic

| Article number       | Name                  | Size w x h mm | Weight kg |
|----------------------|-----------------------|---------------|-----------|
| 41537Z-2-colour code | Mood Spaces, 2 boards | 2000 x 2000   | 61        |
| 41537Z-3-colour code | Mood Spaces, 3 boards | 3000 x 2000   | 92        |
| 41537Z-4-colour code | Mood Spaces, 4 boards | 4000 x 2000   | 123       |
| 41537Z-5-colour code | Mood Spaces, 5 boards | 5000 x 2000   | 153       |