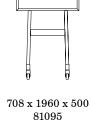

Magnetic ceramic steel writing surface Oak-veneered back e3 certified 99% recyclable steel Adjustable flipchart hooks included

| Article number | Name        | Size w x h x d mm | Weight kg |
|----------------|-------------|-------------------|-----------|
| 81095          | Wood Mobile | 708 x 1960 x 500  | 27        |
| 81027          | Wood Mobile | 1508 x 1960 x 500 | 41        |