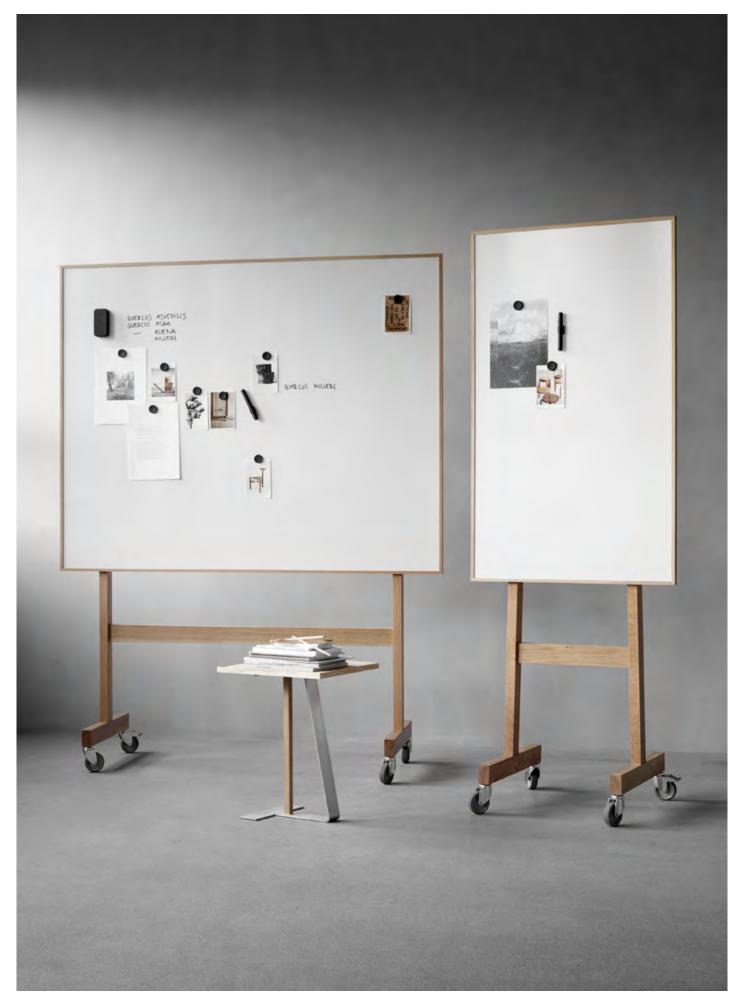

## WOOD MOBILE

This mobile whiteboard is crafted from solid oak with a contrasting crisp white enamelled steel writing surface. Sharp lines and attention to every little detail makes this furniture piece a sophisticated addition to any professional space. Designed by HALLEROED.

Magnetic ceramic steel writing surface Oak-veneered back e3 certified 99% recyclable steel Adjustable flipchart hooks included

| Article number | Name        | Size w x h x d mm | Weight kg |
|----------------|-------------|-------------------|-----------|
| 81095          | Wood Mobile | 708 x 1960 x 500  | 27        |
| 81027          | Wood Mobile | 1508 x 1960 x 500 | 41        |

1508 x 1960 x 500 81027

Oak