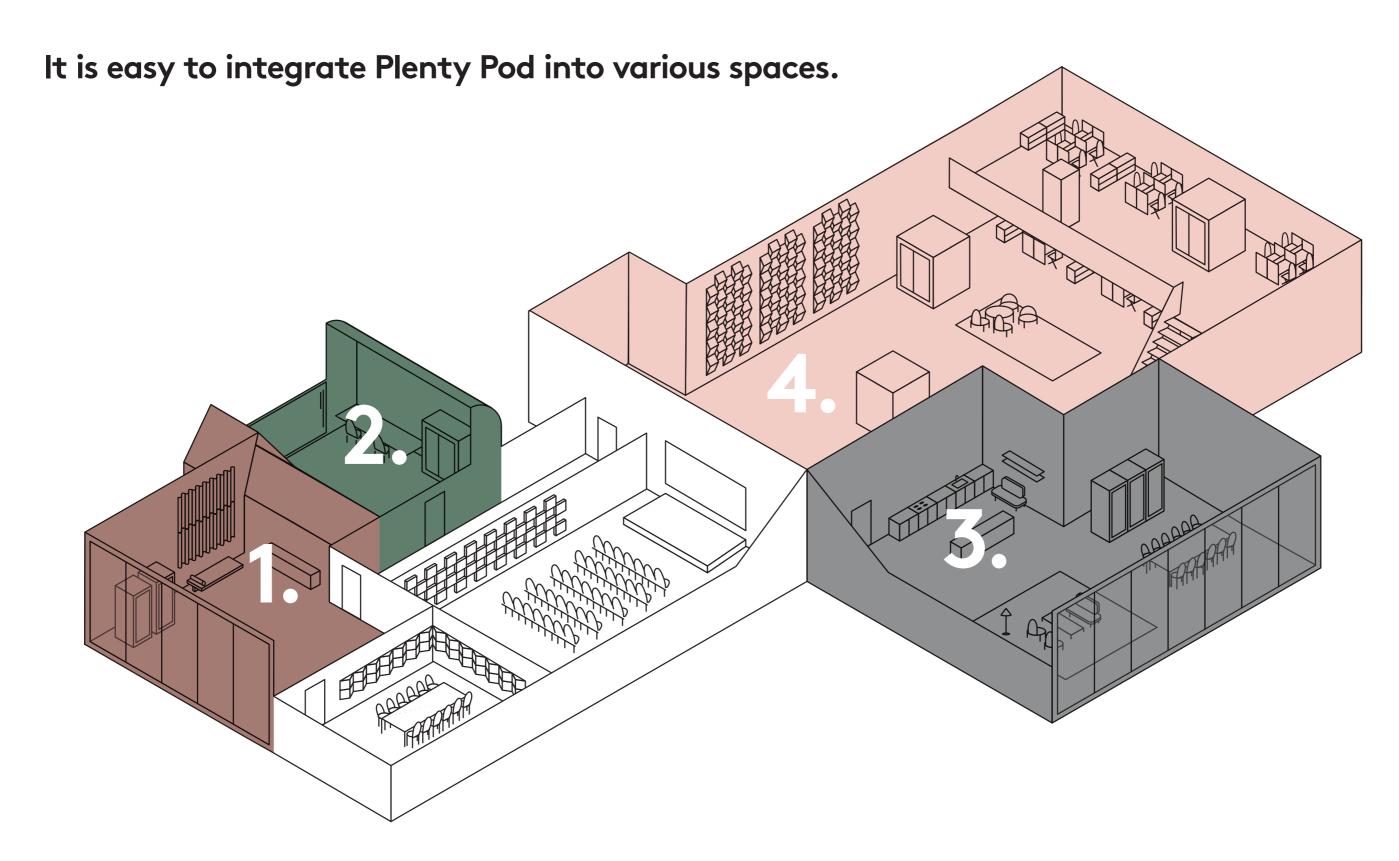

#### 1. The Lobby

Spaces such as waiting rooms, reception halls, and lobbies at hospitals or hotels, have changed radically in the digital era. Today, they are used for all kinds of activities. With Plenty Pod, people can make phone calls and have one-to-one conversations in privacy, without bothering others.

#### 2. The Library

Silence, please! Plenty Pod makes it easier to maintain peace and quiet in libraries, and reading rooms.

#### 3. The Kitchen

With Plenty Pod it is easy to briefly leave the kitchen table, to make a short phone call, or to reply to an important email.

#### 4. The Open Office

Plenty Pod is well suited for open offices. The modules are perfect for meetings and for tasks that demands concentration and focus.

Privacy and quietness make us more creative, motivated and focused. For that reason, we have developed Plenty Pod.