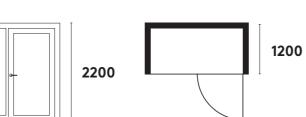

#### Small

Designed for one person, to be used as a phone booth. Size (mm): 1200x1200x2200.

Designed for one or two persons, to be used as

a quiet work-station or a conversation room.

Size (mm): 2215x1200x2200.