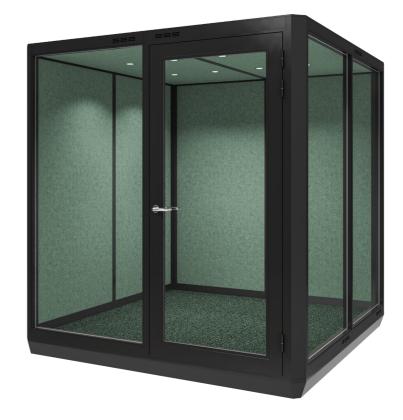

#### Medium

2215

Designed for one or two persons, to be used as a quiet work-station or a conversation room. Size (mm): 2215x1200x2315.

### Large

Designed for several persons, to be used as a meeting room or an office with several work stations. Size (mm): 2215x2215x2315.

1200