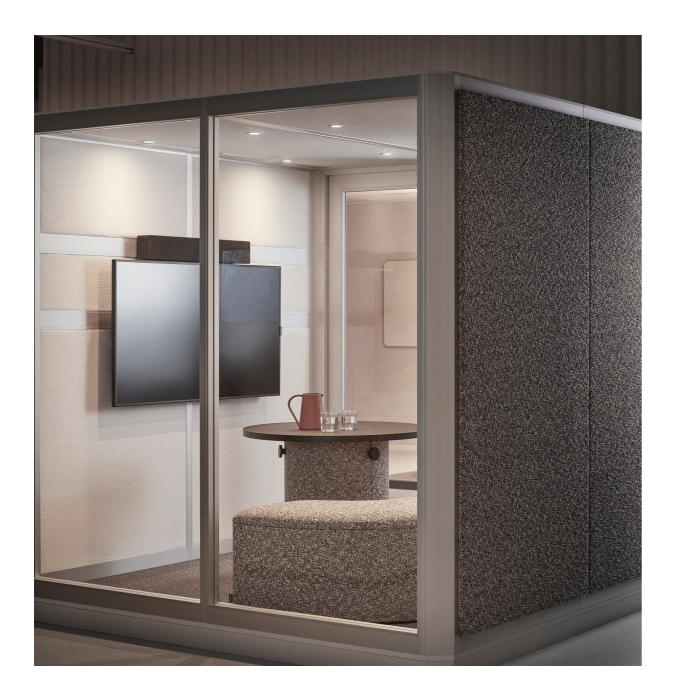

## Accessories included

Table top inside Plenty Pod

- Standard in Small
- Optional in Medium and Large

#### Ventilation and LED lighting

#### **Electrical socket**