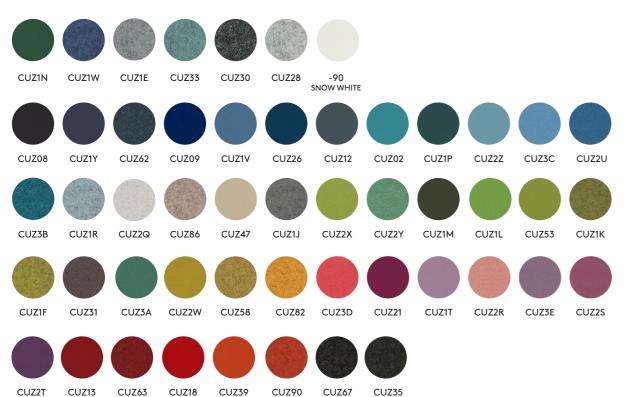

### 3. Frame colour

### 4. Walls

### 5. Wall options

### Upholstered interior panel

- Camira Blazer

### Hard sheet panels

- White
- Grey

### 6. Door

### 7. Carpet

• Standard in grey

• Customized size on request

• Mobile version includes floor with a carpet • Fixed version has no floor, it stands directly on existing floor

• Natural anodised frame • White anodised frame • Any RAL colour on request

A minimum of two upholstered walls in a corner is recommended. If standard solutions are chosen there are no different in price for glass or upholstered walls.

Upholstered exterior panel • Choose from a wide range of fabrics (see pricelist)

• Other colours and fabrics on request

#### Glass walls in sound isolated glass

• Other colours on request

• Always in sound isolated glass • Choose where to place the door • Right or left-hung door

•Other carpets on request

Mind the detail. Plenty Pod's solutions for ventilation, lighting, electricity and video conference solution are carefully developed to be as discreet and functional as possible.

### Walls

Choose upholstered walls to further reduce the level of noise. Customized to complement your design concept.

#### Example fabric:

**Camira Blazer** 

### Frame colours

Silver and white anodised frames are standard. RAL colours are optional.

#### Fabric upholstered outer panel on exterior