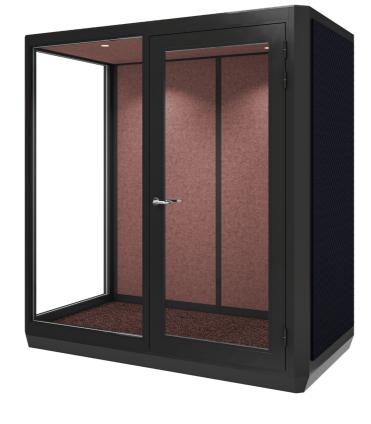

#### Medium

2215

Designed for one or two persons, to be used as a quiet work-station or a conversation room. Size (mm): 2215x1200x2315.