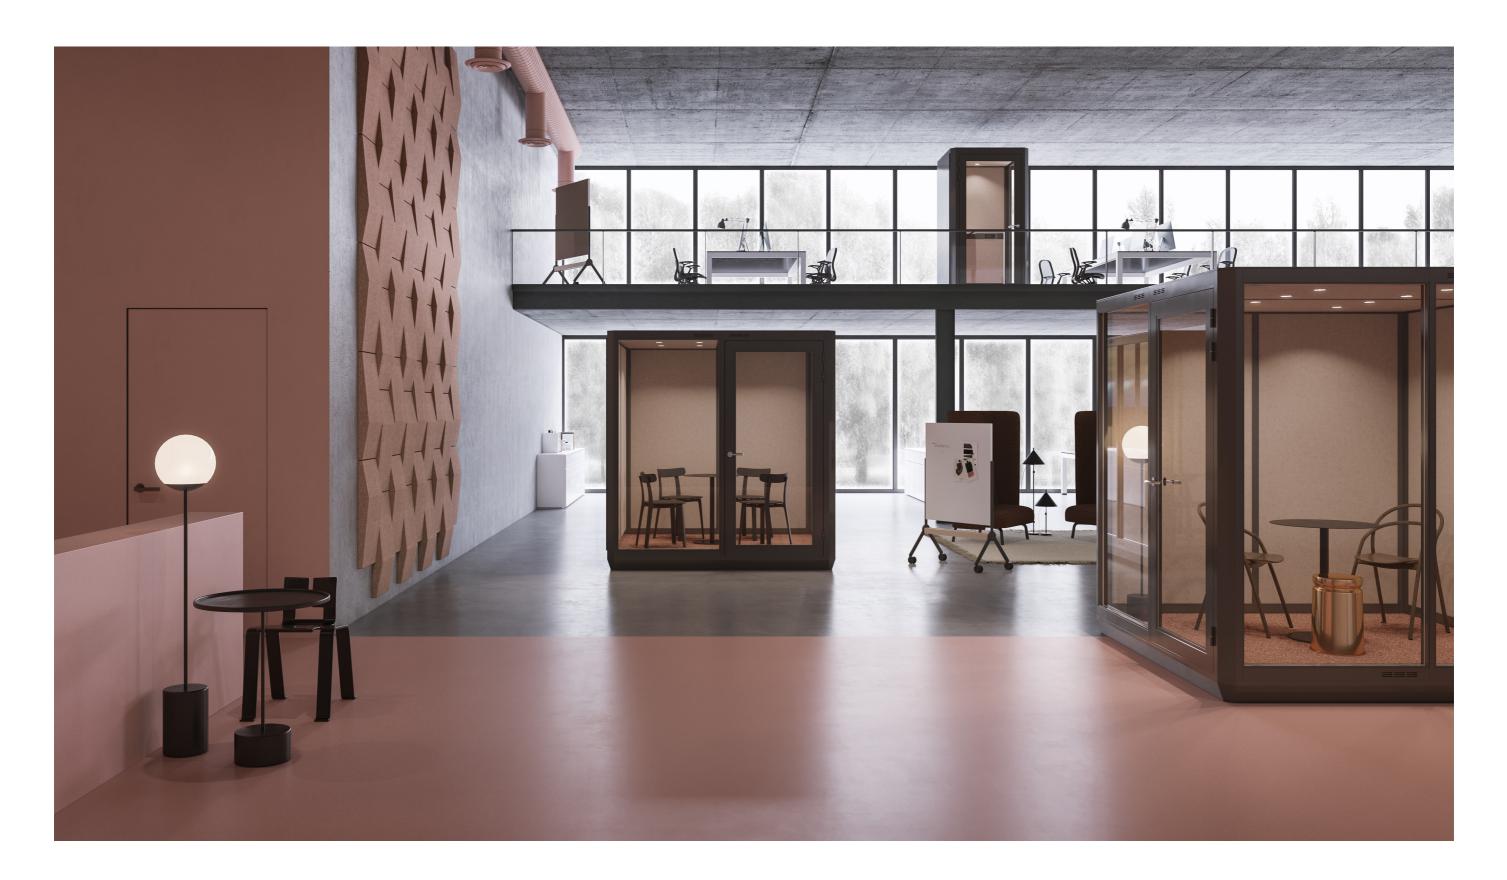

# Plenty Pod

Plenty Pod is a series of flexible rooms designed to satisfy the need for privacy and quietness.

#### 4. The Open Office

Plenty Pod is well suited for open offices. The modules are perfect for meetings and for tasks that demands concentration and focus.

Privacy and quietness make us more creative, motivated and focused. For that reason, we have developed Plenty Pod.

You don't have to leave the space to get some peace and quiet – just leave the noise instead.

M 💮

Plenty Pod is tested for speech attenuation. It dampens sound waves (Dw) with 36 dB.

Make phone calls in lobbies and waiting rooms, without disturbing others.