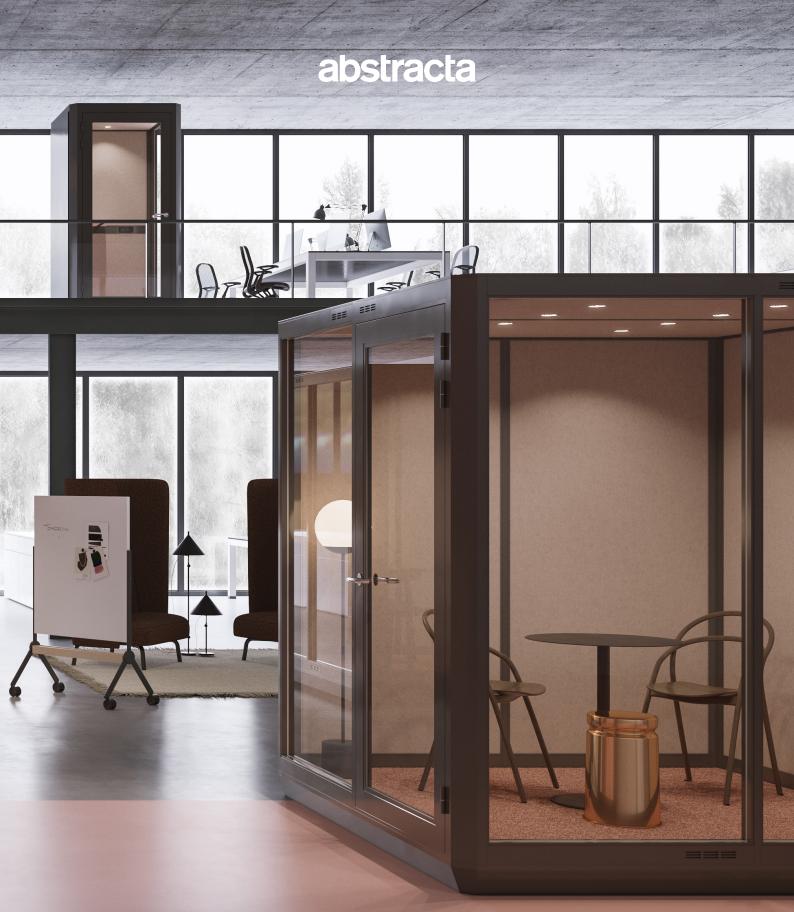

# Plenty Pod

Plenty Pod is a series of flexible rooms designed to satisfy the need for privacy and quietness.

#### 4. The Open Office

Plenty Pod is well suited for open offices. The modules are perfect for meetings and for tasks that demands concentration and focus.

Privacy and quietness make us more creative, motivated and focused. For that reason, we have developed Plenty Pod.

You don't have to leave the space to get some peace and quiet – just leave the noise instead.

M 💮

Plenty Pod is tested for speech attenuation. It dampens sound waves (Dw) with 36 dB.

Make phone calls in lobbies and waiting rooms, without disturbing others.

## With Plenty Pod, you don't have to rush out from the reading room to answer the phone.

Plenty Pod not only offers silence on the inside. It is also a shield, that dampens sound on the outside.

Plenty Pod is available in three different sizes, that can be customized after your specific needs and wishes.