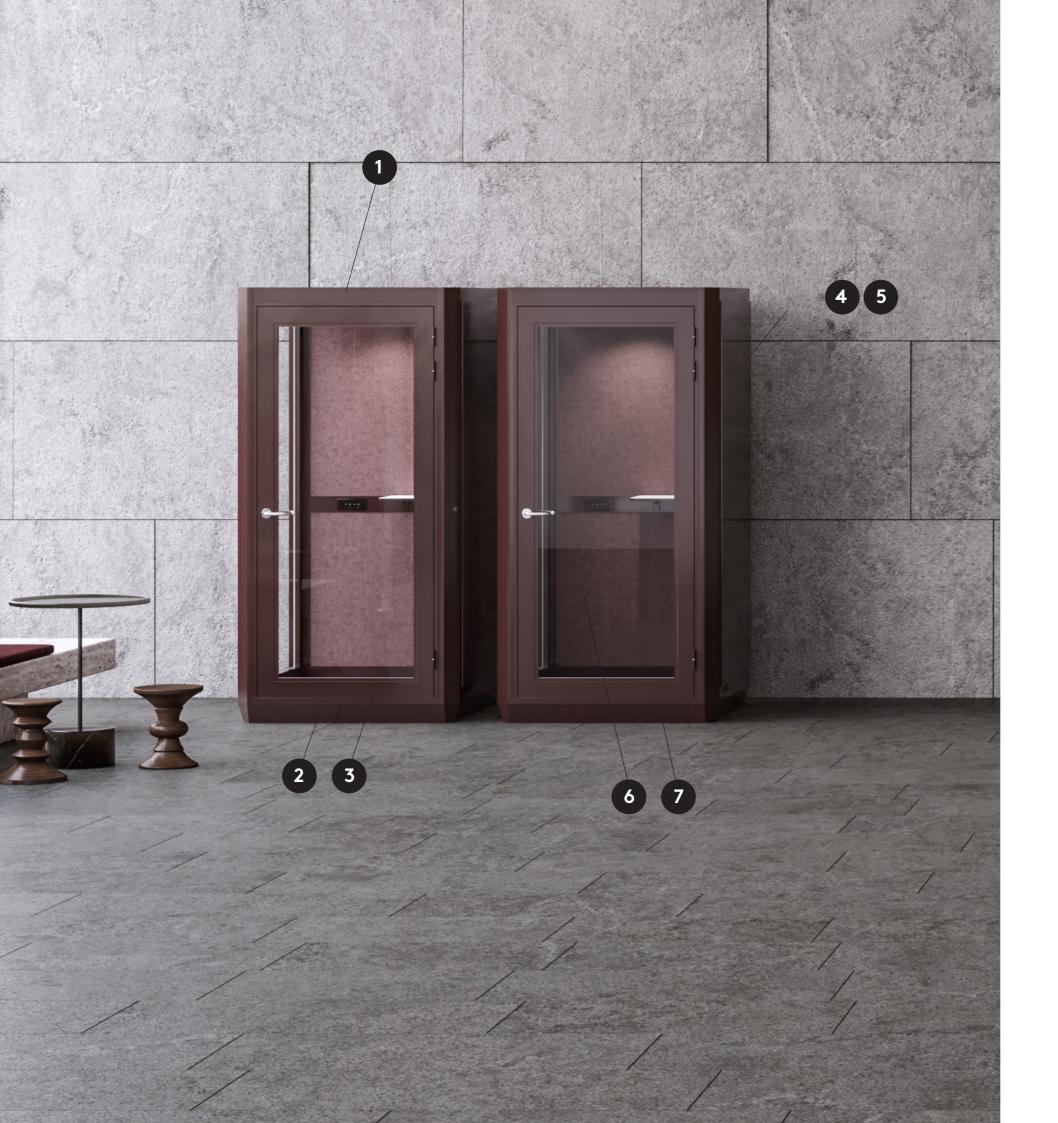

### Large

Designed for several persons, to be used as a meeting room or an office with several work stations. Size (mm): 2215x2215x2315.

1200

#### NEC video conferencing system

• A complete solution, containing: screen, speakers (60 watts), video camera, and Ochno control