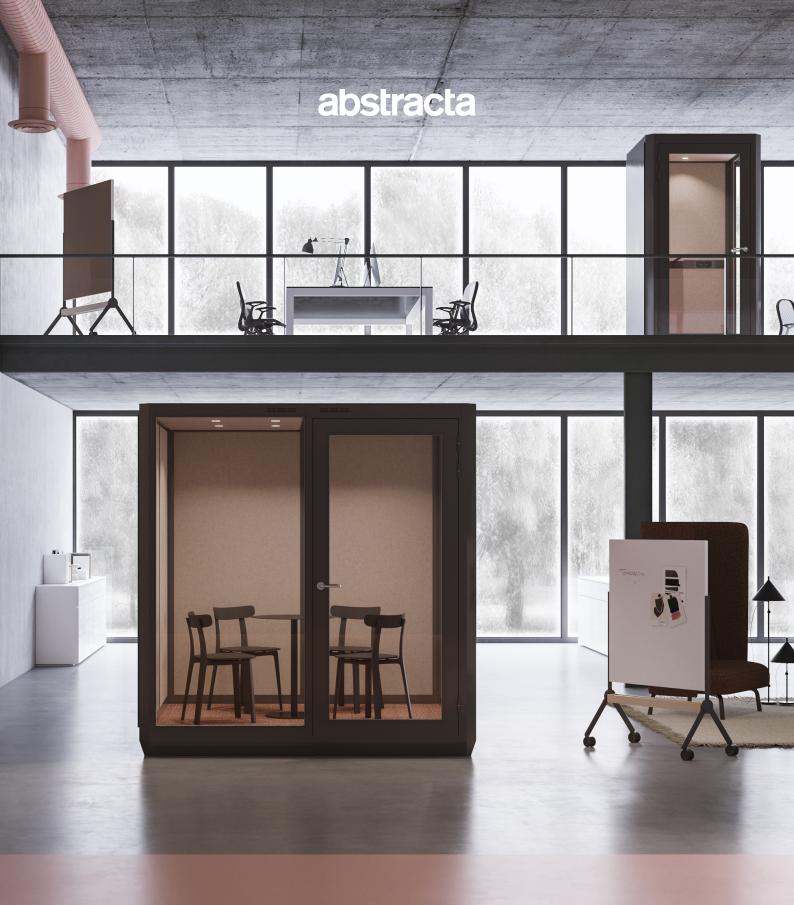

# Plenty Pod

Plenty Pod is a series of flexible rooms designed to satisfy the need for privacy and quietness.

#### 4. The Open Office

Plenty Pod is well suited for open offices. The modules are perfect for meetings and for tasks that demands concentration and focus.

Privacy and quietness make us more creative, motivated and focused. For that reason, we have developed Plenty Pod.

You don't have to leave the space to get some peace and quiet – just leave the noise instead.

M 💮

Plenty Pod is tested for speech attenuation. It dampens sound waves (Dw) with 36 dB.

Make phone calls in lobbies and waiting rooms, without disturbing others.