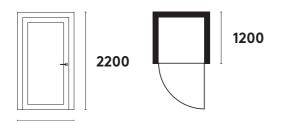

#### Small

Designed for one person, to be used as a phone booth. Size (mm): 1200x1200x2315.

#### Small

Designed for one person, to be used as a phone booth. Size (mm): 1200x1200x2200.

Designed for one or two persons, to be used as

a quiet work-station or a conversation room.

Size (mm): 2215x1200x2200.