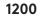

#### Small

Designed for one person, to be used as a phone booth. Size (mm): 1200x1200x2315.

#### Medium

2215

Designed for one or two persons, to be used as a quiet work-station or a conversation room. Size (mm): 2215x1200x2315.

### Large

Designed for several persons, to be used as a meeting room or an office with several work stations. Size (mm): 2215x2215x2315.

1200