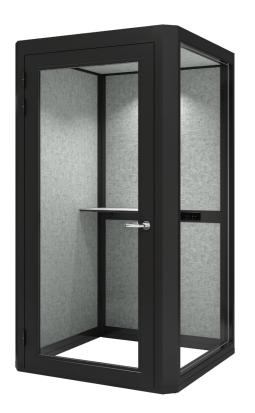

#### Small

Designed for one person, to be used as a phone booth. Size (mm): 1200x1200x2315.

#### Small

Designed for one person, to be used as a phone booth. Size (mm): 1200x1200x2200.

Designed for one or two persons, to be used as

a quiet work-station or a conversation room.

Size (mm): 2215x1200x2200.