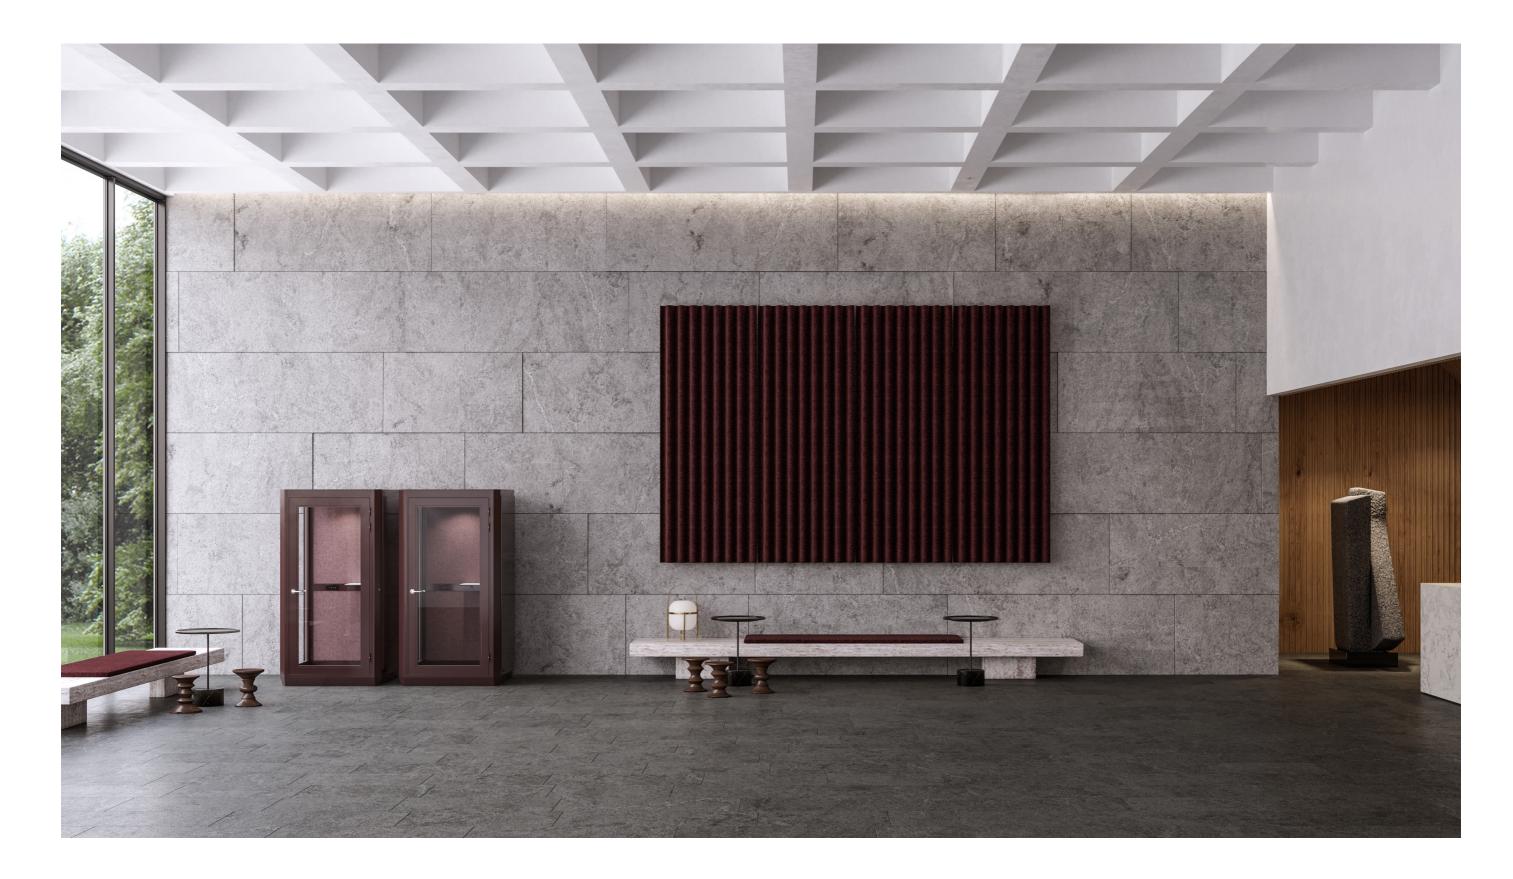

#### 1. The Lobby

Spaces such as waiting rooms, reception halls, and lobbies at hospitals or hotels, have changed radically in the digital era. Today, they are used for all kinds of activities. With Plenty Pod, people can make phone calls and have one-to-one conversations in privacy, without bothering others.

You don't have to leave the space to get some peace and quiet – just leave the noise instead.

M 💮

Plenty Pod is tested for speech attenuation. It dampens sound waves (Dw) with 36 dB.

Make phone calls in lobbies and waiting rooms, without disturbing others.