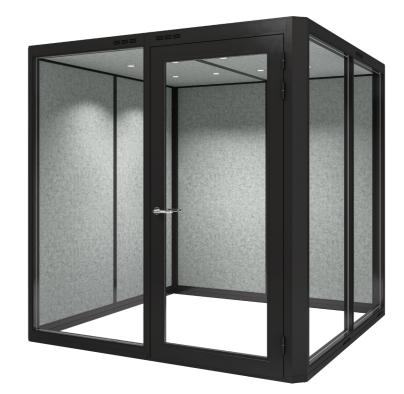

# Plenty Pod

Plenty Pod is a series of flexible rooms designed to satisfy the need for privacy and quietness.

### Large

Designed for several persons, to be used as a meeting room or an office with several work stations. Size (mm): 2215x2215x2315.

1200

#### Large

Designed for several persons, to be used as a meeting room or an office with several work stations. Size (mm): 2215x2215x2200.

Medium