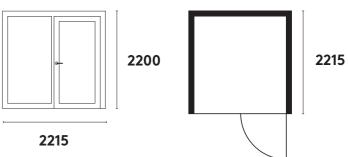

#### Medium

2215

Designed for one or two persons, to be used as a quiet work-station or a conversation room. Size (mm): 2215x1200x2315.

#### Small

Designed for one person, to be used as a phone booth. Size (mm): 1200x1200x2200.

Designed for one or two persons, to be used as

a quiet work-station or a conversation room.

Size (mm): 2215x1200x2200.