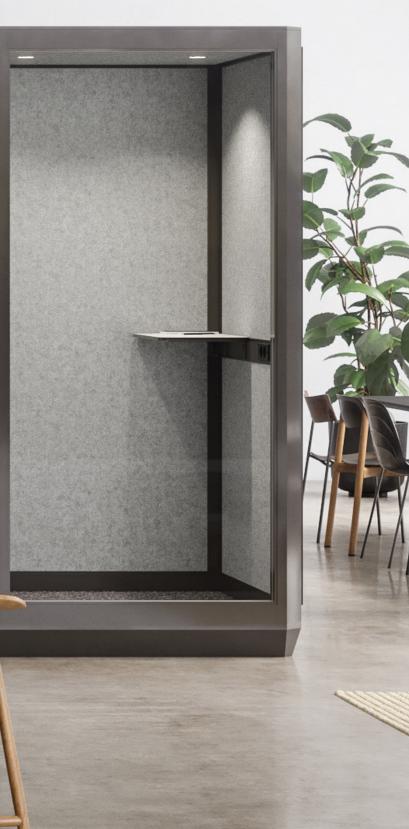

#### 4. The Open Office

Plenty Pod is well suited for open offices. The modules are perfect for meetings and for tasks that demands concentration and focus.

Privacy and quietness make us more creative, motivated and focused. For that reason, we have developed Plenty Pod.

#### Small

Designed for one person, to be used as a phone booth. Size (mm): 1200x1200x2315.