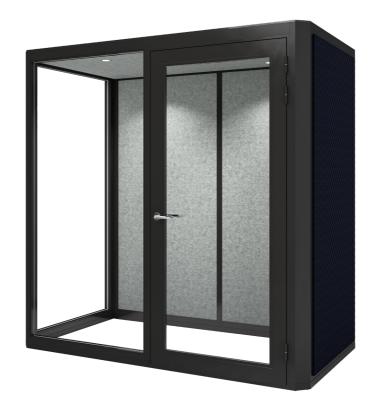

#### Medium

2215

Designed for one or two persons, to be used as a quiet work-station or a conversation room. Size (mm): 2215x1200x2315.

#### Small

Designed for one person, to be used as a phone booth. Size (mm): 1200x1200x2200.

Designed for one or two persons, to be used as

a quiet work-station or a conversation room.

Size (mm): 2215x1200x2200.