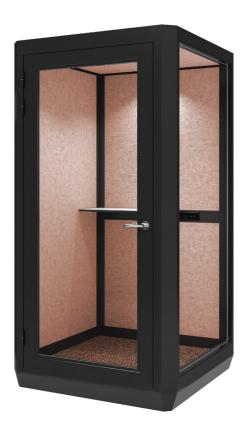

#### Small

Designed for one person, to be used as a phone booth. Size (mm): 1200x1200x2315.