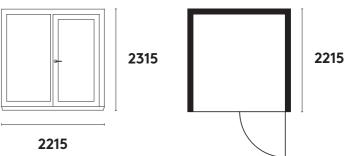

#### Small

Designed for one person, to be used as a phone booth. Size (mm): 1200x1200x2315.

#### Medium

2215

Designed for one or two persons, to be used as a quiet work-station or a conversation room. Size (mm): 2215x1200x2315.

### Large

Designed for several persons, to be used as a meeting room or an office with several work stations. Size (mm): 2215x2215x2315.

1200