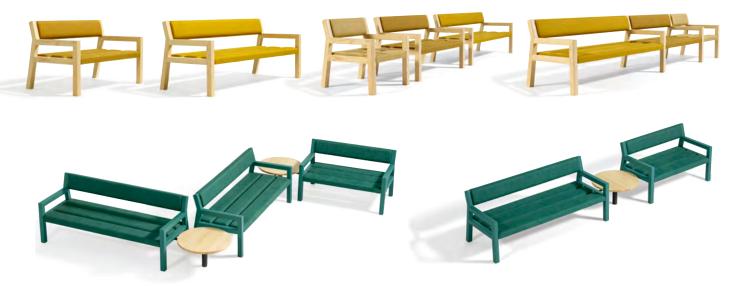

**ARMCHAIR & BENCHES**. Modular. Gables in solid lacquered ask or oak wood. Ribs in molded wood. Padding in molded polyurethane. Upholstery in fabric or leather. Gables in colour are lacquered on ash. Start-section contains 4 seat ribs & 2 gables, 1 left & 1 right. The start-section is also a standalone product. Extension section contains 4 seat ribs & 1 connection gable and it can only be used in combination with a start-section.

**LINKING TABLE.** Lacquered steel arms with rotatable joints and center pillar. Lacquerad tabletop in solid ash or oak wood.

|              | D914 |
|--------------|------|
| Table height | 39   |
| Table top    | Ø70  |
|              |      |