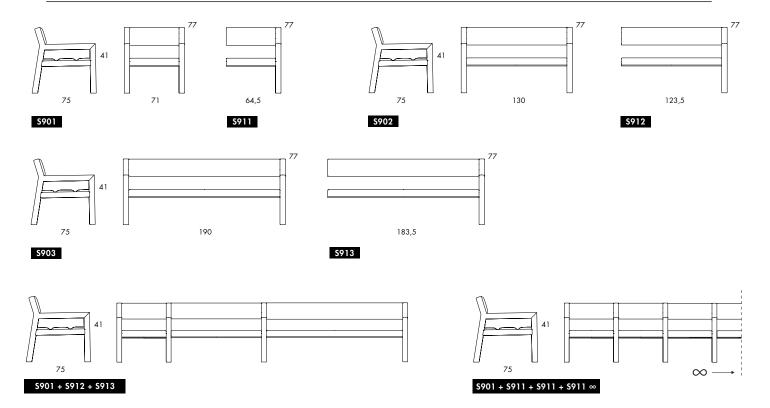

**ARMCHAIR & BENCHES**. Modular. Gables in solid lacquered ask or oak wood. Ribs in molded wood. Padding in molded polyurethane. Upholstery in fabric or leather. Gables in colour are lacquered on ash. Start-section contains 4 seat ribs & 2 gables, 1 left & 1 right. The start-section is also a standalone product. Extension section contains 4 seat ribs & 1 connection gable and it can only be used in combination with a start-section.

|                | S901/S911 |                | S902/S912 |                | S903/S913    |
|----------------|-----------|----------------|-----------|----------------|--------------|
| Seat height    | 41        | Seat height    | 41        | Seat height    | 41           |
| Overall height | 77        | Overall height | 77        | Overall height | 77           |
| Seat width     | 58        | Seat width     | 118       | Seat width     | 1 <i>7</i> 8 |
| Overall width  | 71        | Overall width  | 130       | Overall width  | 130          |
| Seat depth     | 57        | Seat depth     | 57        | Seat depth     | 57           |
| Overall depth  | 75        | Overall depth  | 75        | Overall depth  | <i>7</i> 5   |