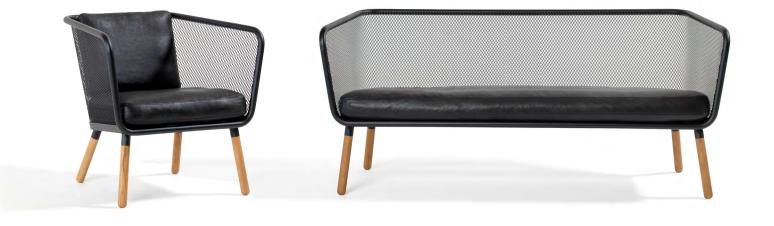

**SMALL EASY CHAIR AND SOFA.** steel basket and leg fittings of painted tubular steel and flattened expanded metal. lacquered steel, fine texture, as per cc. 2a or cc. 2b. oiled oak legs. seat/lumbar cushions of polyester foam and down. the seat and back cushions are reversible and covered in fabric or leather. leather as per cc. 6b. Removable covers.