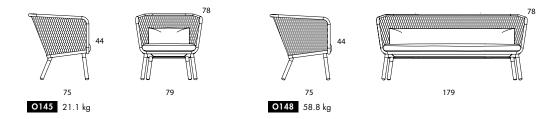

**SMALL EASY CHAIR AND SOFA.** steel basket and leg fittings of painted tubular steel and flattened expanded metal. lacquered steel, fine texture, as per cc. 2a or cc. 2b. oiled oak legs. seat/lumbar cushions of polyester foam and down. the seat and back cushions are reversible and covered in fabric or leather. leather as per cc. 6b. Removable covers.

|                | O145       |                | O148 |
|----------------|------------|----------------|------|
| Seat height    | 44         | Seat height    | 44   |
| Overall height | 78         | Overall height | 78   |
| Overall width  | 79         | Overall width  | 179  |
| Overall depth  | <i>7</i> 5 | Overall depth  | 75   |
| Weight, kg     | 21.1       | Weight, kg     | 58.8 |