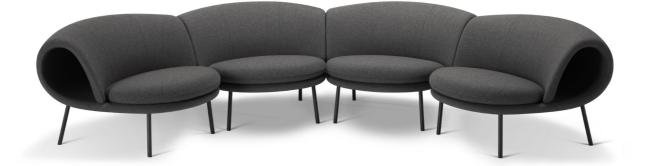

## PRODUCT INFORMATION

A solitary and social icon based on minimalism and diversity. A strong and iconic shape that stands out in every room and at the same time a flexible and social team player designed to be combined in different formations. Maki easy chair has a simple, innovative and self-evident form offering plenty of possibilities.

"The chair has a strong and symbolic shape, while being flexible in applications and functions. It can be used to work, rest, meet and wait – as a lone icon with a strong personal presence or together in different formations", says Jin Kuramoto.