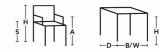

MAKI

H 715, S 425, W 1090, D 955/540 H 28,15", SH 16,73", W 42,91", D 37,6"/ 21,26"