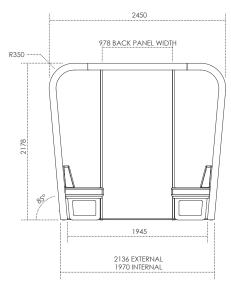

#### Product dimensions

| External dimensions | 2135/2450W x 2180D x 2 |
|---------------------|------------------------|
| Internal dimensions | 1970/2286W x 2050D x 2 |
| People              | 4-6                    |