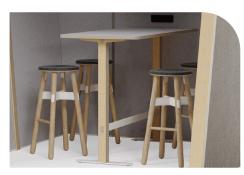

#### 2.2 OPEN RETREAT furniture options

Meeting table low or high Dimensions Height from floor

RETREAT 2.2 Sofa Overall dimensions 2050Dx564Wx725mmH 450mmH 725mmH backrest height