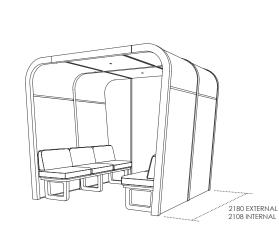

#### Product dimensions

| External dimensions | 2135/2450W x 2180D x 2 |
|---------------------|------------------------|
| Internal dimensions | 1970/2286W x 2050D x 2 |
| People              | 4-6                    |

#### 2.2 OPEN RETREAT furniture options

Meeting table low or high Dimensions Height from floor

RETREAT 2.2 Sofa Overall dimensions 2050Dx564Wx725mmH 450mmH 725mmH backrest height