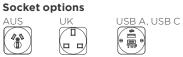

10 amps

2 metres

2180mmH 2092mmH

Power

Mains supply Cord from booth Output

3 gang; 2x Power, 1x USB A, 1x USB C