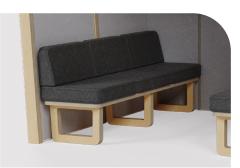

#### 2.2 OPEN RETREAT furniture options

Meeting table low or high Dimensions Height from floor

RETREAT 2.2 Sofa Overall dimensions 2050Dx564Wx725mmH 450mmH 725mmH backrest height