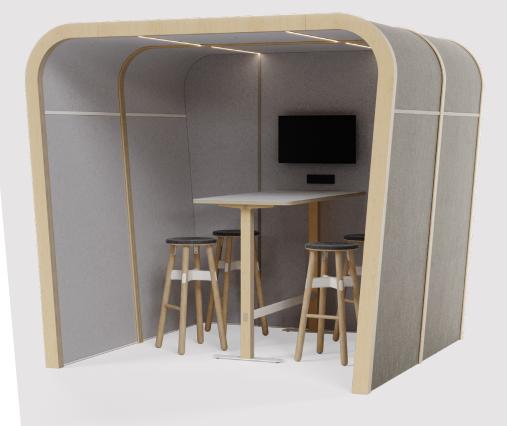

# 2.2 OPEN RETREAT

# Technical Specifications

Providing a space to escape without the formality of a meeting room, OPEN RETREAT can integrate into workplace designs as an additional meeting zone, quiet space, or for team-work.

#### Product dimensions

| External dimensions | 2135/2450W x 2180D x 2 |
|---------------------|------------------------|
| Internal dimensions | 1970/2286W x 2050D x 2 |
| People              | 4-6                    |

#### 2.2 OPEN RETREAT furniture options

Meeting table low or high Dimensions Height from floor

RETREAT 2.2 Sofa Overall dimensions 2050Dx564Wx725mmH 450mmH 725mmH backrest height