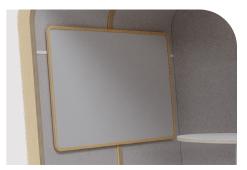

<br>External | 60mm birch plywood<br>Acoustic wall covering<br>Acoustic wall covering                |  |
| <b>Floor</b><br>Levelling                                 | Adjustable glides                                                                     |  |
| <b>Install</b><br>Time<br>People required                 | 4-5 hours<br>2                                                                        |  |
| <b>Fire safety</b><br>Fire alarm<br>Smoke detection       | To be installed on request<br>To be installed on request                              |  |

#### Cleaning

PET / Upholstery Timber

Sprinkler compatible To be installed on request

Refer to product care and maintainence guide Refer to product care and maintainence guide



# **OPTIONS & FINISHES**

#### Magnetic whiteboard



Mounted to side or rear wall Dimensions 1800x850x18mm

#### 2.2 OPEN RETREAT furniture options



Meeting table low or high Dimensions Height from floor





RETREAT 2.2 Sofa Overall dimensions 2050Dx564Wx725mmH 450mmH 725mmH backrest height

#### **Timber finishes**





Sofa upholstery finishes



Natural

Black Stain

Blazer Silcoates Blazer Surrey Blazer St Andrews

#### Acoustic panel standard finishes







Silica Beige 454 Dune Beige 402 Boulder Grey 442 Granite Grey 452 Slate Blue 365

#### Acoustic panel seasonal finishes





2.2 OPEN RETREAT sales@square-bear.com TECHNICAL SPECIFICATIONS | www.square-bear.com

### **SQUARE BEAR**

© Copyright 2021 All Rights Reserved

## **HEAD OFFICE**

Unit 6/80 Jedda Road, Prestons New South Wales 2170, Australia P: +61 (0)2 9189 1444 sale