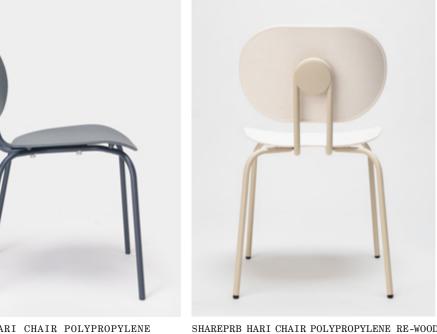

SHAREPAR HARI CHAIR POLYPROPYLENE

AHAREPN HARI ARMCHAIR POLYPROPYLENE

SHAREPVE HARI CHAIR POLYPROPYLENE SHAREPA HARI CHAIR POLYPROPYLENE

## Hari Polypropylene / Re-Wood

Meet Hari's new, very environmentally-friendly look. Its most recent black, white and caramel versions reflect the work we've been doing to focus our production processes on caring more and more for the environment. These new options are made out of wood polypropylene (white and caramel), a material that blends waste from the wood-production process, and from recycled polypropylene (black), which incorporates post-industrial polymers and recycled material resulting from bottle caps. By using these new compounds, we seek to reduce the use of virgin fossil materials as well as the amount of waste generated during our production processes. www.ondaryca.com