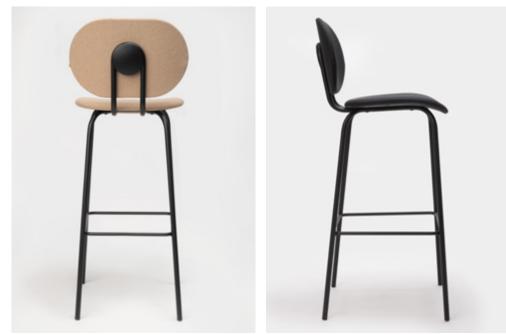

## Hari Family

The particular shape of its backrests plays and intertwines with the structure, giving this family a unique and particular feel. A new collection, with chairs, stools and lounge pieces, with an industrial touch inspired by textile looms and a subtle and elegant feel inspired by delicate sewing thread. www.ondarreta.com

DESIGN
ESTUDI{H}AC

ORIGIN SPAIN

YEAR 2020 / 2021

HARI FAMILY
HARI CHAIR
HARI ARMCHAIR
HARI XL
HARI XL ARMCHAIR
HARI STOOL H65
HARI STOOL H75
HARI BENCH
HARI DOUBLE BENCH