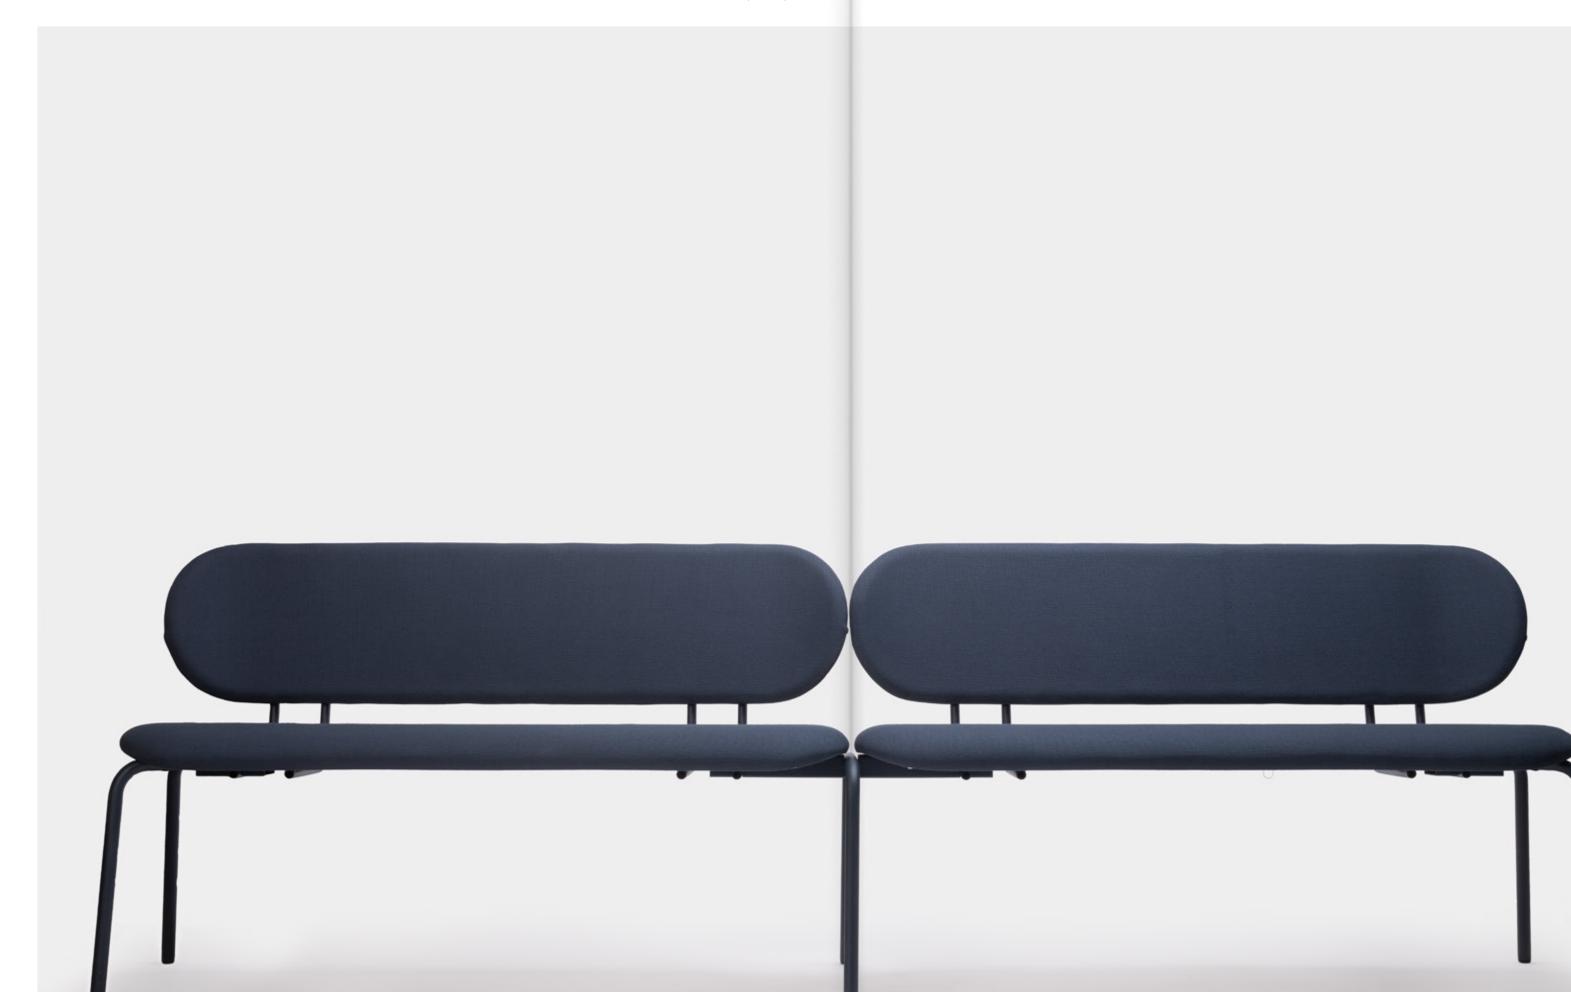

## Hari Bench

The Hari bench is the latest addition to the Hari family. Also inspired by the world of textile looms, with a very industrial aesthetic combined with the delicacy of the threads, this bench is a product with its own character. It allows multiple finish combinations that include oak, beech and upholstery.

WIDTH: 420 MM DEPTH: 470 MM

HARI BENCH

DIMENSIONS

HEIGHT: 825 MM / 450 MM

WIDTH: 1360 MM DEPTH: 550 MM

HARI DOUBLE BENCH

DIMENSIONS

HEIGHT: 825 MM / 450 MM