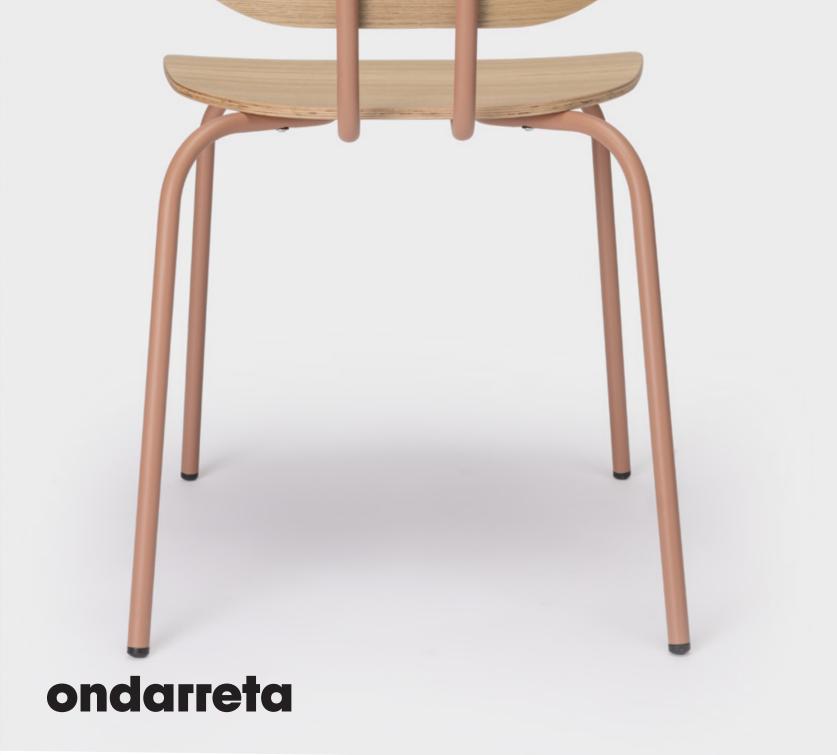

### Hari Stained Oak

Flexibility and personalisation have always been part of the Ondarreta and Estudi{H}ac philosophy, keeping the essence that makes it unique, the Hari family keeps growing. We introduce Hari oak. Whether the oak back rest is combined with an upholstered seat or it's kept entirely in wood, the result is an exceptional chair that brings character to wherever is placed. www.ondarreta.com