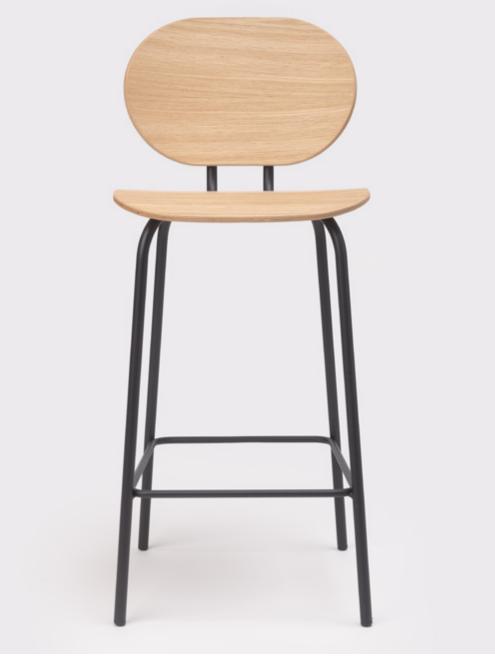

## Hari Family

The particular shape of its backrests plays and intertwines with the structure, giving this family a unique and particular feel. A new collection, with chairs, stools and lounge pieces, with an industrial touch inspired by textile looms and a subtle and elegant feel inspired by delicate sewing thread. www.ondarreta.com

HEIGHT: 815 MM / 635 MM / 430 MM

WIDTH: 720 MM DEPTH: 640 MM HARI STOOL H65

DIMENSIONS

HEIGHT: 945 MM / 670 MM

WIDTH: 420 MM DEPTH: 470 MM

HARI STOOL H75

DIMENSIONS

HEIGHT: 1045 MM / 770 MM