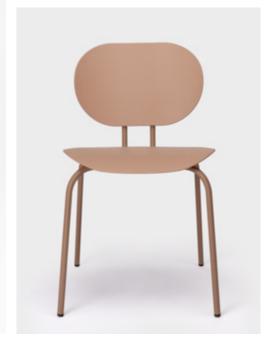

## Hari Polypropylene / Re-Wood

Meet Hari's new, very environmentally-friendly look. Its most recent black, white and caramel versions reflect the work we've been doing to focus our production processes on caring more and more for the environment. These new options are made out of wood polypropylene (white and caramel), a material that blends waste from the wood-production process, and from recycled polypropylene (black), which incorporates post-industrial polymers and recycled material resulting from bottle caps. By using these new compounds, we seek to reduce the use of virgin fossil materials as well as the amount of waste generated during our production processes. www.ondaryca.com