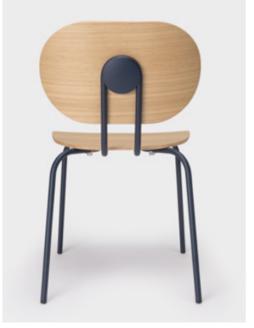

### Hari Stained Oak

Flexibility and personalisation have always been part of the Ondarreta and Estudi{H}ac philosophy, keeping the essence that makes it unique, the Hari family keeps growing. We introduce Hari oak. Whether the oak back rest is combined with an upholstered seat or it's kept entirely in wood, the result is an exceptional chair that brings character to wherever is placed. www.ondarreta.com