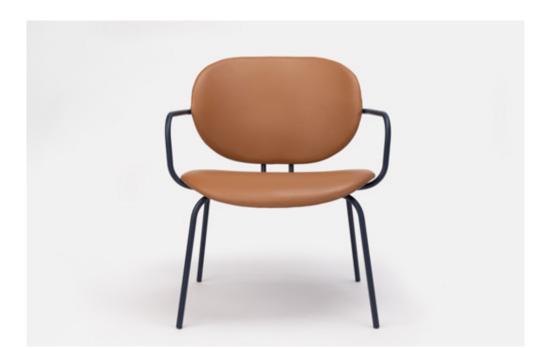

AHARXLETL HARI XL ARMCHAIR

SHARXLETK HARI XL CHAIR

AHARERBRB HARI ARMCHAIR STAINED OAK

SHARERBRB HARI CHAIR STAINED OAK

 ${\tt SHARERBRB} \ \ \underline{{\tt HARI}} \ \ \underline{{\tt CHAIR}} \ \ \underline{{\tt STAINED}} \ \ \underline{{\tt OAK}}$ 