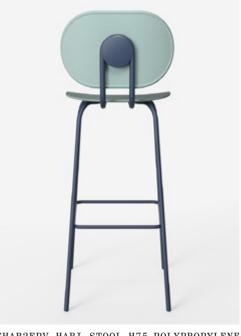

SHAREPAR HARI CHAIR POLYPROPYLENE

AHAREPN HARI ARMCHAIR POLYPROPYLENE

SHAREPVE HARI CHAIR POLYPROPYLENE SHAREPA HARI CHAIR POLYPROPYLENE

## Hari Polypropylene / Re-Wood

Meet Hari's new, very environmentally-friendly look. Its most recent black, white and caramel versions reflect the work we've been doing to focus our production processes on caring more and more for the environment. These new options are made out of wood polypropylene (white and caramel), a material that blends waste from the wood-production process, and from recycled polypropylene (black), which incorporates post-industrial polymers and recycled material resulting from bottle caps. By using these new compounds, we seek to reduce the use of virgin fossil materials as well as the amount of waste generated during our production processes. www.ondaryca.com