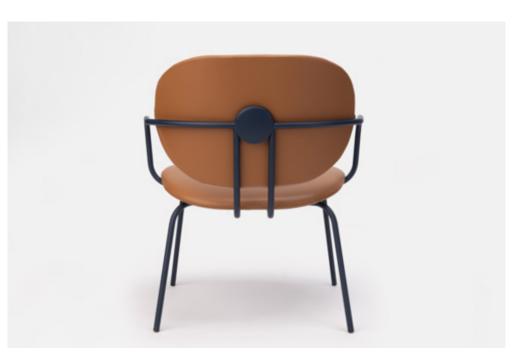

## Hari Family

The particular shape of its backrests plays and intertwines with the structure, giving this family a unique and particular feel. A new collection, with chairs, stools and lounge pieces, with an industrial touch inspired by textile looms and a subtle and elegant feel inspired by delicate sewing thread. www.ondarreta.com

DESIGN
ESTUDI{H}AC

ORIGIN SPAIN

YEAR 2020 / 2021

HARI FAMILY
HARI CHAIR
HARI ARMCHAIR
HARI XL
HARI XL ARMCHAIR
HARI STOOL H65
HARI STOOL H75
HARI BENCH
HARI DOUBLE BENCH