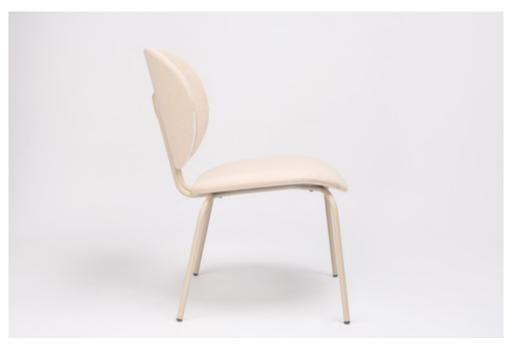

## Hari Family

The particular shape of its backrests plays and intertwines with the structure, giving this family a unique and particular feel. A new collection, with chairs, stools and lounge pieces, with an industrial touch inspired by textile looms and a subtle and elegant feel inspired by delicate sewing thread. www.ondarreta.com

DESIGN
ESTUDI{H}AC

ORIGIN SPAIN

YEAR 2020 / 2021

HARI FAMILY
HARI CHAIR
HARI ARMCHAIR
HARI XL
HARI XL ARMCHAIR
HARI STOOL H65
HARI STOOL H75
HARI BENCH
HARI DOUBLE BENCH