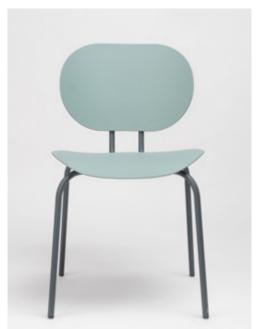

## Hari Family

The particular shape of its backrests plays and intertwines with the structure, giving this family a unique and particular feel. A new collection, with chairs, stools and lounge pieces, with an industrial touch inspired by textile looms and a subtle and elegant feel inspired by delicate sewing thread. www.ondarreta.com

DESIGN
ESTUDI{H}AC

ORIGIN SPAIN

YEAR 2020 / 2021

HARI FAMILY
HARI CHAIR
HARI ARMCHAIR
HARI XL
HARI XL ARMCHAIR
HARI STOOL H65
HARI STOOL H75
HARI BENCH
HARI DOUBLE BENCH