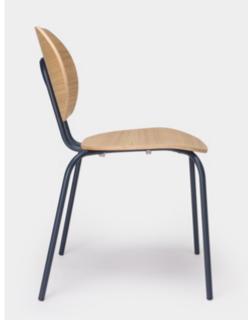

### Hari Stained Oak

Flexibility and personalisation have always been part of the Ondarreta and Estudi{H}ac philosophy, keeping the essence that makes it unique, the Hari family keeps growing. We introduce Hari oak. Whether the oak back rest is combined with an upholstered seat or it's kept entirely in wood, the result is an exceptional chair that brings character to wherever is placed. www.ondarreta.com