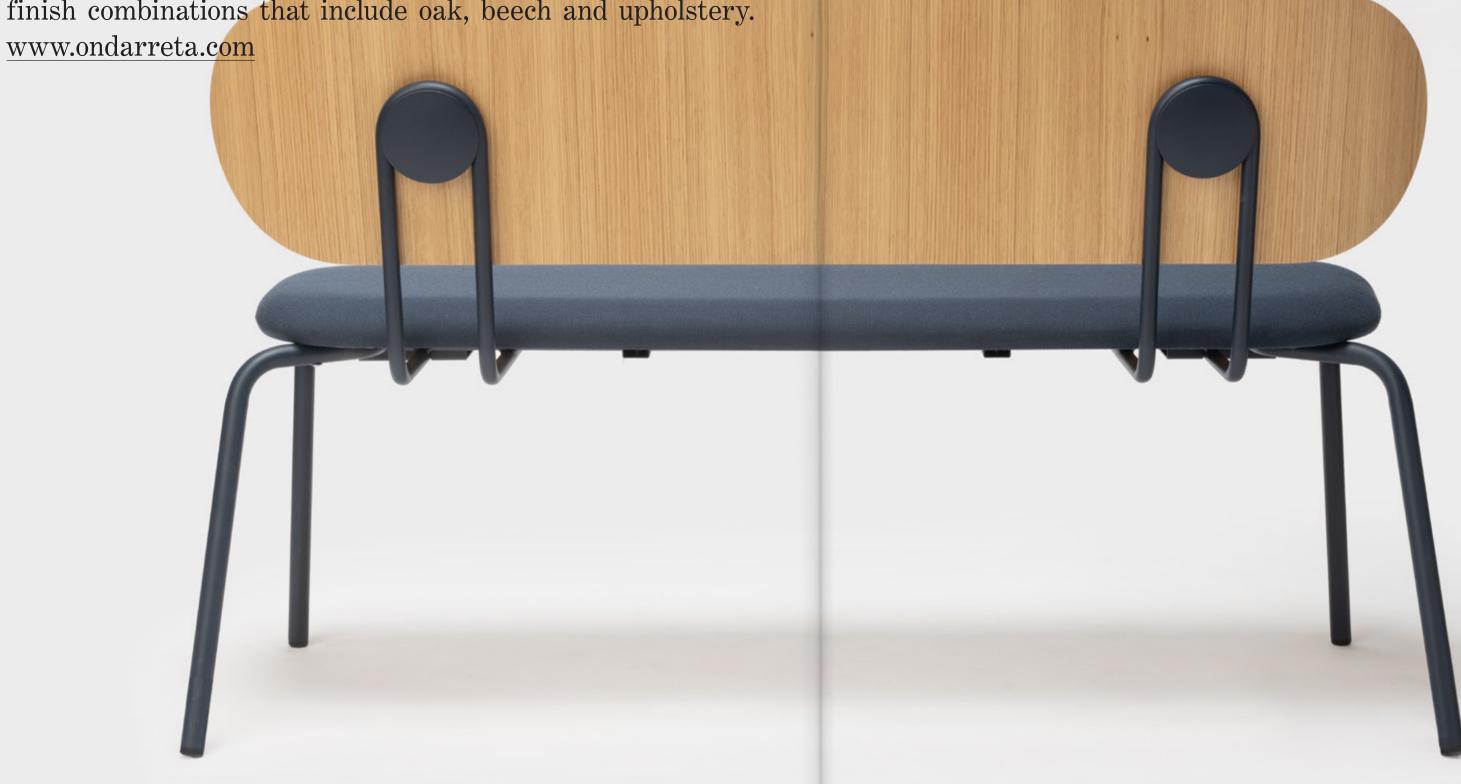

## Hari Bench

The Hari bench is the latest addition to the Hari family. Also inspired by the world of textile looms, with a very industrial aesthetic combined with the delicacy of the threads, this bench is a product with its own character. It allows multiple finish combinations that include oak, beech and upholstery.