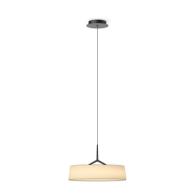

## 3235

Design By Ludovica+Roberto Palomba

The Dama hanging lamp has an original, innovative design. Suspended from an almost invisible ultra-thin cable, it has an ethereal quality and its elegant silhouette floats overhead like a heavenly body.