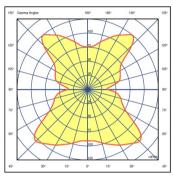

### Photometric Data

Efficiency Coordinate System **Total Flux** Maximum Value

85.461lm/W CG 1350 lm 129.51 cd/klm