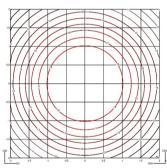

### Photometric Data

Efficiency Coordinate System **Total Flux** Maximum Value

85.461lm/W CG 1350 lm 129.51 cd/klm