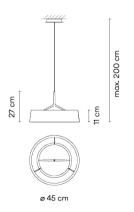

# Model Sheet

Optional : Extra cable length
Min. quantity, upcharge and extra lead time
apply [EN]

25 Beige D1 NCS S 4005-Y50R

LED temperature color

2700 K

Dimming

Casambi / DALI / Push; 1-10V

Instalation type

Built-in XS / Remote XXS / Surface Canopy / Surface Free Wire

Materials

Shade: Parchment paper Ring: Aluminum Ceiling rose: Steel

Light source

1 x LED 16,7W 900mA

LED

CRI>90 2170 lm 130 2700 K

Driver

Constant Current 900 100~240 V V 50~60 Hz HZ

Dimmable LED IP20

Bi-volt 50-60Hz

**Application** 

Hanging lamps

**Packaging** 

1 Box 0.537 m x 0.537 m x 0.36 m Gross weigth 3.2 Net weigth 1.6 Vol. 0.1038