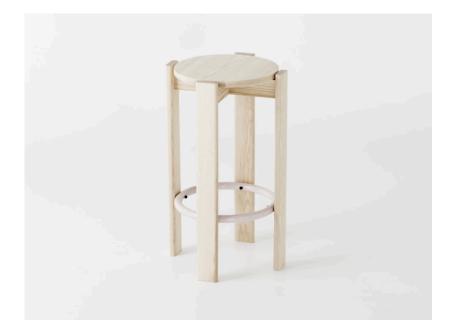

## SIMON SAYS HIGH STOOL

Made-To-Order Standard lead time 8-10 weeks Design by Dowel Jones

The Simon Says High Stool is the taller sibling to the Simon Says Low Stool. Available at both counter and bar height, the circular foot rest can powder coated in a multitude of colours and finishes.

The Simon Says range includes a low stool, counter and bar height stools, coffee tables and dining tables.

Material: Powder Coated Steel, American Ash or American Oak as standard Feet: Felt pads

Dimensions: 390 X 390 X 650mm (counter height) and 750mm (bar height)