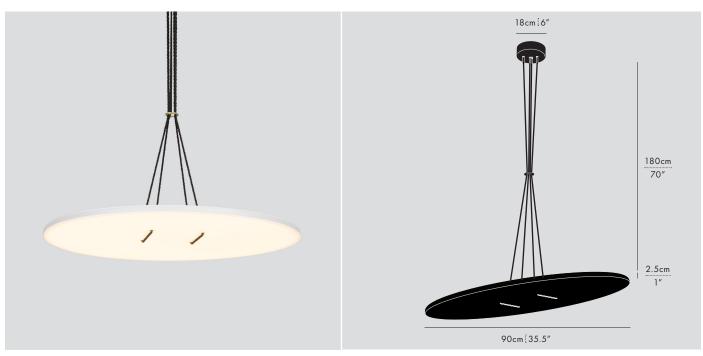

#### DESCRIPTION

Button boldly plays with the archetype, as its wide luminescent surface adjusts and hangs from its threaded rope.

#### DIMENSIONS

- Luminaire: 90cm Ø x 2.5cm / 35.5" Ø x 1"
- Adjustable drop length: 180cm/70"
- \* CUSTOM LENGTH AVAILABLE