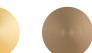

#### FINISHES

BLACK "BK" WHITE "WH"

GOLD "GD" BRONZE "AB"

| SERIES | SIZE | TYPE | FINISH                   | ССТ                                                | PS   | VOLTAGE IN     |
|--------|------|------|--------------------------|----------------------------------------------------|------|----------------|
| BUT    | 90   | Ρ    | BK (BLACK)               | <ul> <li>27 (2700К)</li> <li>30 (3000К)</li> </ul> | ELV* | □ 120<br>□ 230 |
|        |      |      | GD (GOLD)<br>AB (BRONZE) | 35 (3500К)           41 (4100К)                    | DAL  | 277*           |