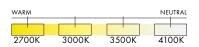

#### DIMENSIONS

- Luminaire: 90cm Ø x 2.5cm / 35.5" Ø x 1"
- Adjustable drop length: 180cm/70"
- \* CUSTOM LENGTH AVAILABLE