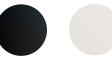

# **BUTTON** 90 - P

# PENDANT



BUT-90-P-WH-30-ELV-120

#### DESCRIPTION

Button boldly plays with the archetype, as its wide luminescent surface adjusts and hangs from its threaded rope.

## TYPE

Pendant

#### DIMENSIONS

- Luminaire: 90cm Ø x 2.5cm / 35.5" Ø x 1"
- Adjustable drop length: 180cm/70"
- \* CUSTOM LENGTH AVAILABLE

#### **TECHNICAL INFORMATION**

- Input Voltage:
- 110-120V, 220-240V, 110-277V Lamping:
- Integral 29W 24V DC LED CRI 90+, 50,000 hours
- Lumens: \_ 1994 lumens delivered
- Power Supply: Phase dimming, 0-10V, DALI

#### **COLOUR TEMPERATURE**



#### CERTIFICATIONS



\* APPLICATION: DRY INDOOR LOCATION ONLY

## MATERIALS

- Aluminum
- Nylon Rope
- Brass Hardware

#### FINISHES



BLACK "BK" WHITE "WH"



GOLD "GD" BRONZE "AB"



| SERIES | SIZE | TYPE | FINISH                   | ССТ                                                | PS   | VOLTAGE IN     |
|--------|------|------|--------------------------|----------------------------------------------------|------|----------------|
| BUT    | 90   | Ρ    | BK (BLACK)               | <ul> <li>27 (2700К)</li> <li>30 (3000К)</li> </ul> | ELV* | □ 120<br>□ 230 |
|        |      |      | GD (GOLD)<br>AB (BRONZE) | 35 (3500К)           41 (4100К)                    | DAL  | 277*           |



\*277 ONLY AVAILABLE WITH 010