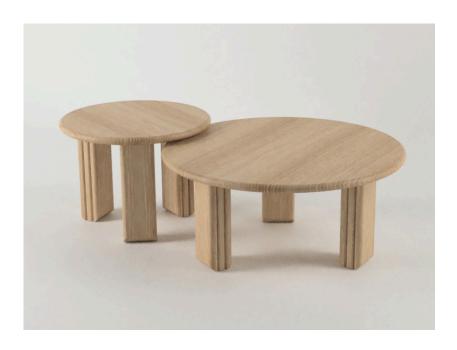

## FRANK DESTINY COFFEE TABLES

Made-To-Order Standard lead time 8 weeks Design by Mackenzie Chrimes

Frank Destiny designed by Mackenzie Chrimes is a collection of tables and benches proudly made in our Geelong factory. Frank Destiny is identifiable by it's unique triple leg and soft rounded table tops. Sitting solo or nested, the Frank Destiny Coffee Tables have ample room for all aspects of living or working.

Material: American Ash or American as standard, custom timbers by request Dimensions: 900mm Diameter X 400mm High
600mm Diameter X 450mm High
Feet: Felt pads

1000 Hay Street, Perth WA 6000 08 9322 2200 / www.designfarm.com.au