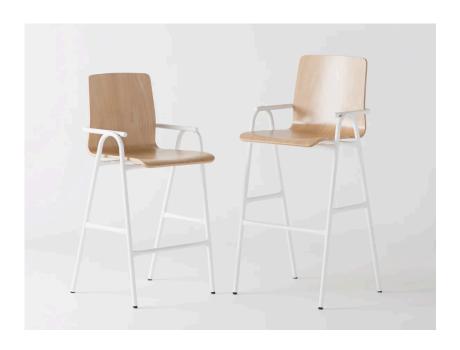

## **FULL HURDLE HIGH CHAIR**

Made-To-Order Standard lead time 8-10 weeks Design by Dowel Jones

The Full Hurdle High Chair is the taller counterpart to the Full Hurdle Chair. Originally designed due to it's similarity in shape to a tennis referees chair, the Full Hurdle High Chair is available in a multitude of frame colours, and can be made with an upholstered seat.

Material: Powder Coated Steel, European Beech
Dimensions: Counter height - 525 X 520 X 1020 (650mm seat height)
Bar height - 525 X 520 X 1120mm (750mm seat height)
Feet: Plastic glides

1000 Hay Street, Perth WA 6000 08 9322 2200 / www.designfarm.com.au