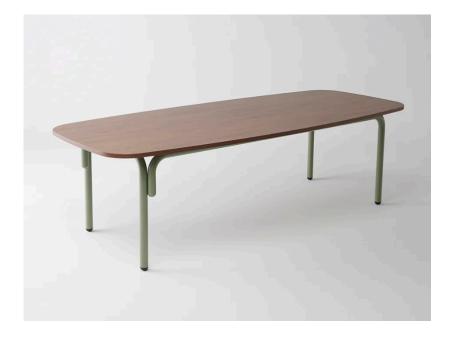

## SIR BURLY DINING TABLE

Made-To-Order Standard lead time 10-14 weeks Design by Dowel Jones

The latest customisable table collection from Dowel Jones, the Sir Burly Tables are an extension of our Sir Burly Low and High Stools. Using large diameter tube, the tables feature a single bent section with an overlapping join, meaning the tables can be customised to suit any sized table.

The Sir Burly Tables are available with both solid timber tops, and Polytec compact laminate tops.

Sir Burly Tables are made to your specification.

1000 Hay Street, Perth WA 6000 08 9322 2200 / www.designfarm.com.au