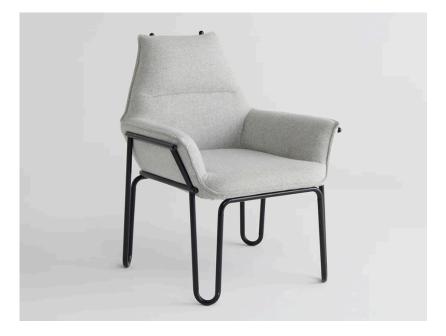

## SISTER CHAIR

Made-To-Order Standard lead time 10-12 weeks Design by Tom Hancocks

Designed by New York based designer Tom Hancocks, Sister features soft, tactile upholstered pieces encapsulated in the brand's signature powder coated steel. Designed for both commercial and residential applications, the Sister pieces are rich, luxurious and inviting.

The Sister range currently includes the Sister Chair, Sister Lounge and Sister Double.

Material: Powder Coated Steel, Upholstery Dimensions: 690 X 690 X 860mm Feet: Plastic feet

1000 Hay Street, Perth WA 6000 08 9322 2200 / www.designfarm.com.au