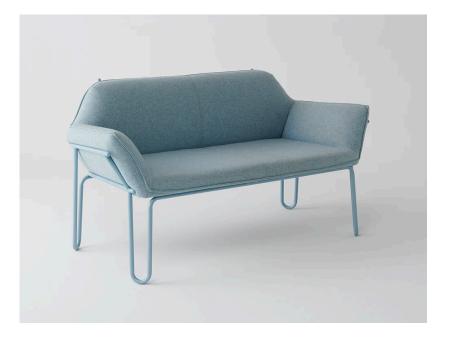

## SISTER DOUBLE LOUNGE

Made-To-Order Standard lead time 10-12 weeks Design by Tom Hancocks

Designed by New York based designer Tom Hancocks, Sister features soft, tactile upholstered pieces encapsulated in the brand's signature powder coated steel. Designed for both commercial and residential applications, the Sister pieces are rich, luxurious and inviting.

The Sister range currently includes the Sister Chair, Sister Lounge and Sister Double.

Material: Powder Coated Steel, Upholstery Dimensions: 690 X 1450 X 775mm Feet: Plastic feet

1000 Hay Street, Perth WA 6000 08 9322 2200 / www.designfarm.com.au