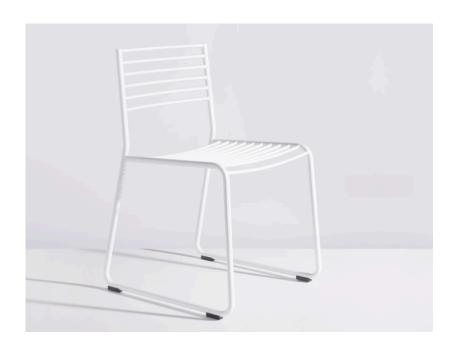

## **TBC1 WIRE CHAIR**

Made-To-Order Standard lead time 8-10 weeks Design by Dowel Jones

TBC1 Wire (short for the Tubular Chair collection) is an Australian made tube and wire chair that is the most paired back of the TB range. The silhouette is defined by an archetypal chair shape, with the back rest and seat constructed from bent wire sections for comfort. The TBC 1 Wire Chair can be made suitable for both indoors and outdoors on request.

Material: Powder Coated Steel Dimensions: 470 x 450 x 780mm

Feet: Plastic feet

1000 Hay Street, Perth WA 6000 08 9322 2200 / www.designfarm.com.au