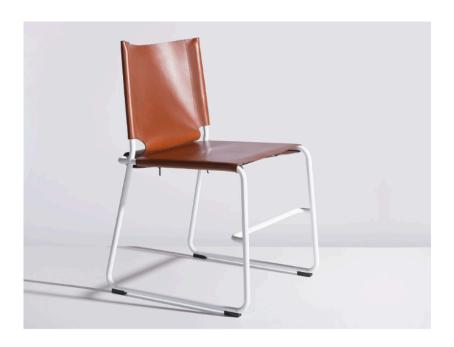

## **TBC2 CHAIR**

Made-To-Order Standard lead time 8-10 weeks Design by Dowel Jones

The TBC2 Chair is the latest version of the TBC Chair. The TBC2 Chair was designed to explore the unique romanticism of leather furniture, allowing the material to age and mature over a long period of time with the owner. The TBC2 unlike the TBC1 Chair has as floating sling backrest, allowing for the leather to mould to your back over time.

Choose between natural vegetable tanned leathers, or tanned leathers dependent on how you would like the material to age and wear. Leather options include Black, Saddle Tan and Vegetable Tanned leather.

Material: Powder Coated Steel, Leather Dimensions: 510 x 560 x 800mm Feet: Plastic feet

1000 Hay Street, Perth WA 6000 08 9322 2200 / www.designfarm.com.au