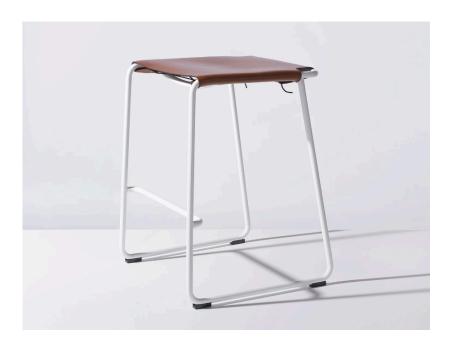

## **TBS BAR STOOL**

Made-To-Order
Standard lead time 8-10 weeks
Design by Dowel Jones

The TBS Stool is the backless counter and bar stool of the TB collection. Featuring a leather sling seat, The TBS Bar Stool was designed to explore the unique romanticism of leather furniture, allowing the material to age and mature over a long period of time with the owner.

Choose between natural vegetable tanned leathers, or tanned leathers dependent on how you would like the material to age and wear. Leather options include Black, Saddle Tan and Vegetable Tanned leather.

Material: Powder Coated Steel, Leather

Dimensions: 450 X 500 X 650mm (counter height) and 750mm (bar height)

Feet: Plastic feet

1000 Hay Street, Perth WA 6000 08 9322 2200 / www.designfarm.com.au