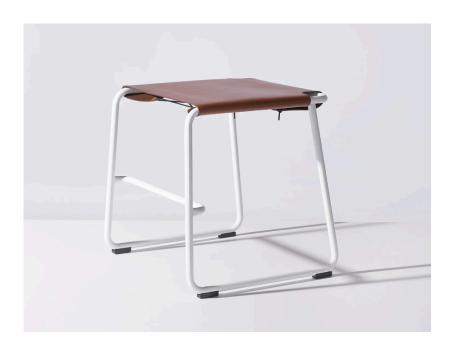

## **TBS STOOL**

Made-To-Order Standard lead time 8-10 weeks Design by Dowel Jones

The TBS Stool is the shortest of the TB collection. Featuring a leather sling seat, The TBS Stool was designed to explore the unique romanticism of leather furniture, allowing the material to age and mature over a long period of time with the owner.

Choose between natural vegetable tanned leathers, or tanned leathers dependent on how you would like the material to age and wear. Leather options include Black, Saddle Tan and Vegetable Tanned leather.

Material: Powder coated Steel, Leather Dimensions: 450 X 500 X 460mm

Feet: Plastic feet

1000 Hay Street, Perth WA 6000 08 9322 2200 / www.designfarm.com.au