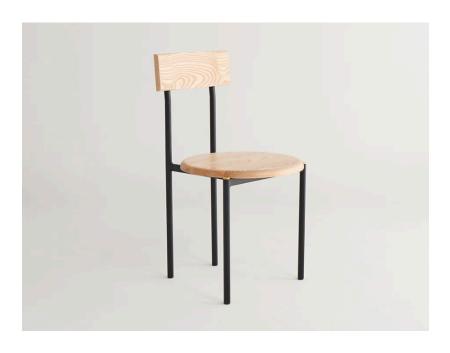

## **VOLTA CHAIR**

Made-To-Order Standard lead time 8-10 weeks Design by RIES Studio

The Volta Collection brings a new approach to Dowel Jones furniture. With it's carved solid timber backrest to embrace the sitter's body and circular seat, the Volta Chair explores the possibility of a mixed-material chair. Contrasting against the tubular frame and solid timber seat and backrest are solid brass details, left uncoated to patina naturally with the chair.

The Volta Collection is available in 27 frame colours, and various timber options.

Material: Powder Coated Steel, Brass, American Ash/ Walnut Dimensions: 490mm X 420mm X 820mm Feet: Plastic feet

1000 Hay Street, Perth WA 6000 08 9322 2200 / www.designfarm.com.au