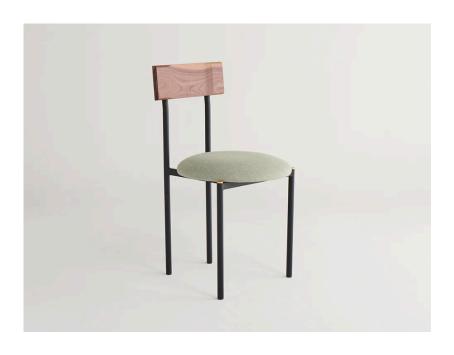

## **VOLTA CHAIR UPHOLSTERED**

Made-To-Order Standard lead time 8-10 weeks Design by RIES Studio

The Volta Collection brings a new approach to Dowel Jones furniture. With it's carved solid timber backrest to embrace the sitter's body and its soft upholstered seat, the Volta Chair explores the possibility of a mixed-material chair. Contrasting against the tubular frame, solid timber backrest, and soft upholstered seat are solid brass details, left uncoated to patina naturally with the chair.

The Volta Collection is available in 27 frame colours, and 100's of fabrics options.

Material: Powder Coated Steel, Brass, American Ash/ American Oak/ Walnut, Upholstery
Dimensions: 490mm X 420mm X 820mm
Feet: Plastic feet